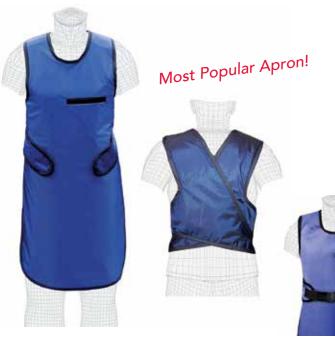

## FREE STUFF on applicable garments:

Double-Fold Binding Shoulder Pads Double Pocket Embroidery Recycling

| MEDIA               | BENEFITS                                                      | PROTECTION        | ATTENUATION                                                                        | WEIGHT                                                  |
|---------------------|---------------------------------------------------------------|-------------------|------------------------------------------------------------------------------------|---------------------------------------------------------|
| Regular<br>Lead     | Most Economical<br>and Recyclable                             | 100%<br>Lead      | 0.5mm Pb Equiv.<br>Protection averages<br>97% Attenuation<br>over 80,100,120 KVP   | 9-lbs<br>(based on medium<br>front protection<br>apron) |
| Lightweight<br>Lead | Lighter than<br>Regular Lead<br>and Recyclable                | Lead-Tin          | 0.5mm Pb Equiv.<br>Protection averages<br>96.8% Attenuation<br>over 80,100,120 KVP | 8-lbs<br>(based on medium<br>front protection<br>apron) |
| "LMG"*              | Lightest Weight,<br>Lead-Free,<br>Environmentally<br>Friendly | Tungsten-Antimony | 0.5mm Pb Equiv.<br>Protection averages<br>96.6% Attenuation<br>over 80,100,120 KVP | 7-lbs<br>(based on medium<br>front protection<br>apron) |

### **PROTECTIVE APPAREL**