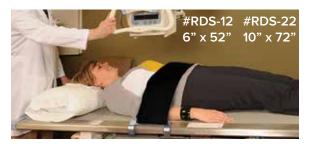

rip handles. Coated foam cushions: 7"dia. x 11/2"thick. Shipping weight: 4 lbs.

#RHI-CP



# **Radiolucent Immobilizer Strap**

Comfortably secures patient position and eliminates motion. Helps prevent patient falls without limiting respiration or circulation. Ideal for MRI, CT, and Radiology dept. Available in 3 widths and 5 length for a variety of patients and tables. Strap is heavy gauge reinforced vinyl. Fast and easy hook and loop closure. Easy to remove in case of emergency. Fast and easy hook and loop closure. Easy to remove in case of emergency.









# **Universal Restraint**

Universal clamp fits most imaging tables. 6" x 52" or 10" x 72" nylon strap firmly and comfortably holds the patient to the table with hook and loop closure. Brackets are stainless steel for long life.



# **Traction Straps**

#### MANUAL #RDT-HN

Straightening the legs easily applies traction. Hook and loop hand-hold straps provide secure grip.



# **Elastic Extremity Immobilizer**

6" wide strap is designed for superior stability. Strap extensions then cross over patient where they are secured with "hook" and "loop" closure. Three standard lengths; custom available.



|         | width x   |
|---------|-----------|
| cat.#   | length    |
| RDF-084 | 6" x 84"  |
| RDF-096 | 6" x 96"  |
| RDF-120 | 6" x 120" |
|         |           |

#### AUTOMATIC #RDT-SH

Primarily for elderly or unconscious patients. Rigid foot plate provides stable, steady support.



Lowers





# **Mammography Biopsy Chair**

Ideal for use as a procedural chair or treatment table. The chair's versatility allows