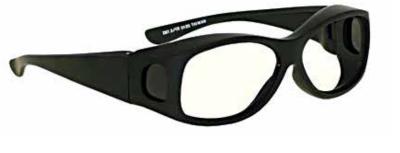

5mm lens. Weight: 60 grams. Frame: impact resistant polycarbonate.



Model# LER-PBPL LER-PSPL LER-PKPL



### **Power-Guard**

#### Colortone accents increase comfort.

Large lens area for excellent coverage. Soft colored endpiece for comfort and fit. Padded bridge, temples, and endpiece. Available in most prescriptions. Includes premium case.

Lead Equiv.: 0.75mm lens. Weight: 64 grams. Frame: impact resistant polycarbonate.

Plano Lens (Prescription Lens available)

Color



Plano Lens (Prescription Lens available)

### Astro-Guard

Side Shield protection.

Attractive and sturdy women's frames. Flexible temples fit almost any face. Excellent visibility. Available in most prescriptions. Includes premium case.

Lead Equiv.: 0.75mm lens. Weight: 66 grams. Frame: impact resistant plastic.



Model# LES-CKPL LES-CWPL LES-CTPL Plano Lens Color

Black

White

Tortoise



### **Cover-Guard**

**Comfortable protection over regular glasses.** Excellent front and side visibility. Provides limited splash protection. Can be worn over prescription eyewear. Regular hinges with molded nose piece. Includes 0.75mm Pb glass side shields. Includes premium case.

Lead Equiv.: 0.75mm front and sides. Weight: 85 grams. Frame: black rubberized nylon.



Model# LES-RKPL Color Black

Plano Lens (Prescription Lens available)

### Secure-Guard

Vented goggle for extreme protection. Adjustable headband keeps goggles securely on head and prevents slippage. Neoprene foam cushioning for facial comfort. Large lens pocket allows for maximum viewing area. Vented to prevent fogging.

Lead Equiv.: 0.75mm le