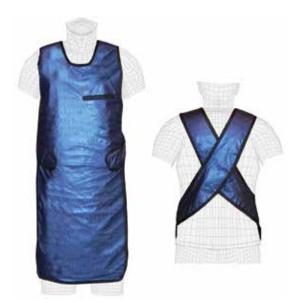

ype EBR Regular EBL Light Wt. EBG LMG Lead-Free



COLORS & FABRICS: page 25. Default Fabric: Royal Blue nylon. 2-Year Limited Warranty.



Flexible-Back Apron

See Best-Fit Sizing Chart on page 22.

Stretch back provides greater comfort by placing more weight on the hips and less weight on the shoulders. Available with hook & loop or 2" buckle closure. 0.5mm Pb equivalency protection (0.375mm available). Free dual pocket and shoulder pads.

#### FLEX-GUARD with Hook & Loop Closure

| cat. # | lead type     |
|--------|---------------|
| FVR    | Regular       |
| FVL    | Light Wt.     |
| FVG    | LMG Lead-Free |

#### FLEX-GUARD with Buckle Closure

| cat. # | lead type     |
|--------|---------------|
| FBR    | Regular       |
| FBL    | Light Wt.     |
| FBG    | LMG Lead-Free |

4



### Surgery-Guard

Surgical Drop-Off Apron

#### Easily Slides Off under Sterile Gown

No compromise of sterile field. Crossover shoulder-to-hip hook & loop closure. 0.5mm Pb equiv. front protection. Free dual pocket and shoulder pads.

| cat. # | lead type     |
|--------|---------------|
| SRR    | Regular       |
| SRL    | Light Wt.     |
| SRG    | LMG Lead-Free |



### **OR-Guard**

Shoulder Drop-Off Apron

#### Slides Off under Sterile Gown

No compromise of sterile field. Flexible back, like the Flex-Guard. Break-away shoulders and hips. 0.5mm Pb equiv. front protection. Free dual pocket and shoulder pads.

| cat. # | lead type     |
|--------|---------------|
| ORR    | Regular       |
| ORL    | Light Wt.     |
| ORG    | LMG Lead-Free |



### **Ortho-Guard**

Apron with atta