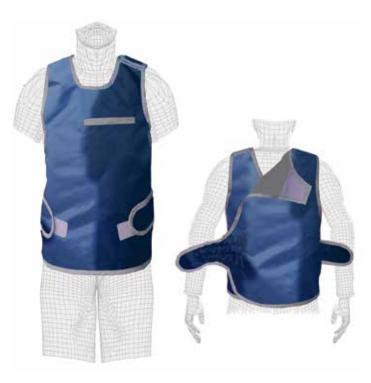

upport

Tethered belt can be adjusted vertically and laterally for effective back support. Back strap assures best fit and comfort. 0.5mm Pb equiv. front protection. Free dual pocket and shoulder pads.

| cat. # | lead type     |
|--------|---------------|
| OGR    | Regular       |
| OGL    | Light Wt.     |
| OGG    | LMG Lead-Free |

Shoulder Strap Included!



### **Econo-Guard**

**Economy Apron** 

#### **Excellent Protection, Value Priced**

1" buckle closure (long enough to tie). 0.5mm Pb equivalency front protection. Available in any fabric. See Best-Fit size chart on page 22.

#### ECONO-GUARD

Not compatible with attached thyroid collar.

cat. #lead typeEGRRegularEGLLight Wt.EGGLMG Lead-Free

COLORS & FABRICS: page 25. Default Fabric: Royal Blue nylon. 2-Year Limited Warranty.



**COLORS & FABRICS**: page 25. Default Fabric: **Royal Blue nylon**. 2-Year Limited Warranty.

### Vest-Wrap

#### Less Bulk, Better Fit for Freedom of Movement

Separate Men and Women's styles for best comfort. Distributes weight between shoulders and hips. 0.5mm Pb equivalency protection front, 0.25mm back. Hook & loop closure with flexible back. Generous armholes for EZ-fit. Free dual pocket and shoulder pads.

#### VEST-WRAP Female

| cat. # | lead type     |
|--------|---------------|
| VGR    | Regular       |
| VGL    | Light Wt.     |
| VGG    | LMG Lead-Free |

#### VEST-WRAP Male

| cat. # | lead type     |
|--------|---------------|
| VBR    | Regular       |
| VBL    | Light Wt.     |
| VBG    | LMG Lead-Free |



#### Newly Tailored to assure the most Comfortable Fit!

See B