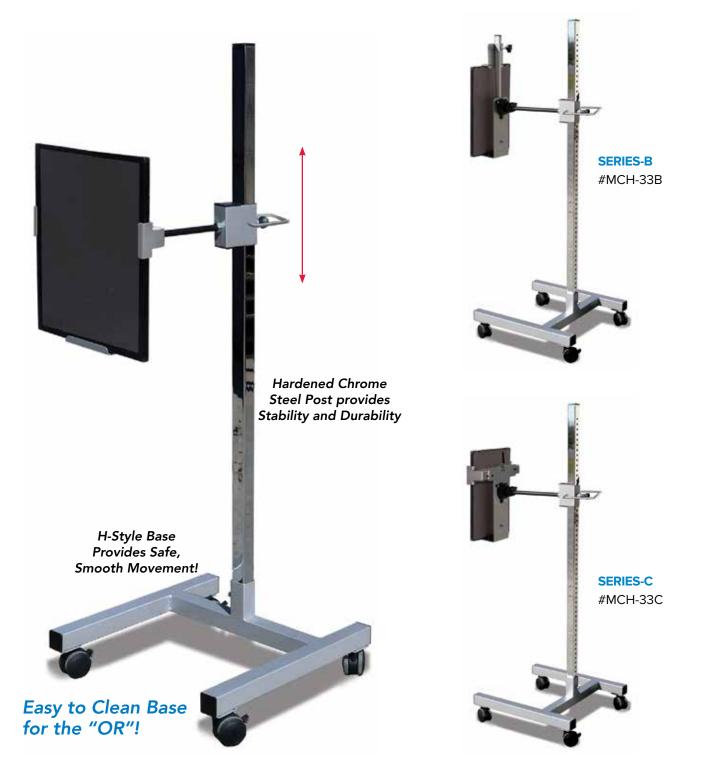

ture the safe and secure Posi-Lock Handle

### **Tabletop Lateral Cassette/CR-DR Receptor Holders**

#35I CH

Accepts grids and caps (channel is 11/4"d). Upper and lower channels slide on 24" post. Holds receptors up to 24" inches tall. Base plate slides under patient or pad. 35LCH upper channel includes a R & L marker. 40LDH features an upper channel that fits into handle and an extra large base for stability. Upper and lower channels are lined with no-skid vinyl. Shipping weight: 35LCH @ 7 lbs / 40LDH @ 9 lbs.





### **GENERAL ACCESSORIES**

### Mobile Tilt & Rotate Image Receptor Holders

Standard arm length provides maximum stability. Fully articulating holder for Film / CR / Light DR receptors. Weight limit for both Series-B and Series-C is 12-lbs. See additional specs on page 32.



### **GENERAL ACCESSORIES**

### Mobile Non-Tilt, Non-Rotate Holder for Heavy Receptors

Features a fixed position holder (non-articulating) for stability of heavier receptors. Weight limit for both Series-B and Series-C is 22-lbs. See additional specs on page 32.



### **GENERAL ACCESSORIES**

### Mobile Tilt & Rotate Extending Arm Receptor Holders

Extends image receptors 11" to 23" from post. See additional specs on page 32. Heavy DR receptors may pose a tipping risk when fully extended. Extended weight limit for both Series-B and Series-C is 12-lbs.





## 2-Step Weight Bearing Platform

Allows for weight bearing imaging of the knees, ankles, and feet. Three receptor slots on the top platform and two slots on the bottom platform. 52" high safety rail provides for patient stability.