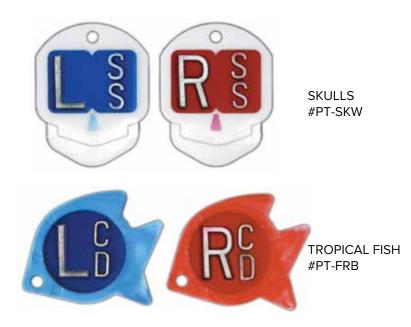

$ " 2 initials -  $\frac{3}{8}$ " or 3 initials -  $\frac{1}{4}$ "



RED/BLUE/PURPLE TIE-DYE #PT-TR R & L -  $\frac{5}{8}$ " 2 initials -  $\frac{3}{8}$ " or 3 initials -  $\frac{1}{4}$ "

#### Who said work had to be boring?



YELLOW SOLID #PT-CY R & L -  $\frac{5}{8}$ " 2 initials -  $\frac{3}{8}$ " or 3 initials -  $\frac{1}{4}$ "



YELLOW/RED/ORANGE TIE-DYE #PT-TY R & L  $-\frac{5}{8}$ " 2 initials  $-\frac{3}{8}$ " or 3 initials  $-\frac{1}{4}$ "



GREEN SOLID #PT-CG R & L - <sup>5</sup>/8" 2 initials - <sup>3</sup>/8" or 3 initials - <sup>1</sup>/4"



ORANGE SOLID #PT-CO R&L -  $\frac{5}{8}$ " 2 initials -  $\frac{3}{6}$ " or 3 initials -  $\frac{1}{4}$ "



BLUE/YELLOW/GREEN TIE-DYE #PT-TB R & L -  $\frac{5}{8}$ " 2 initials -  $\frac{3}{8}$ " or 3 initials -  $\frac{1}{4}$ "



### **Personal Touch Glitter**



RED/BLUE GLITTER #PT-GR R & L -  $\frac{5}{8}$ " 2 initials -  $\frac{3}{8}$ " or 3 initials -  $\frac{1}{4}$ "



PURPLE GLITTER #PT-GP R & L -  $\frac{5}{8}$ " 2 initials -  $\frac{3}{8}$ " or 3 initials -  $\frac{1}{4}$ "

#### Have fun in what you do!



YELLOW GLITTER #PT-GY R & L - 5/8" 2 initials - 3/8" or 3 initials - 1/4"



BURNT SIENNA GLITTER #PT-GS R & L -  $\frac{5}{8}$ " 2 initials -  $\frac{3}{8}$ " or 3 initials -  $\frac{1}{4}$ "



GREEN GLITTER #PT-GG R & L -  $\frac{5}{8}$ " 2 initials -  $\frac{3}{8}$ " or 3 initials -  $\frac{1}{4}$ "



ORANGE GLITTER #PT-GO R & L -  $\frac{5}{8}$ " 2 initials -  $\frac{3}{8}$ " or 3 initials -  $\frac{1}{4}$ "



PINK GLITTER #PT-GA R & L -  $\frac{5}{8}$ " 2 initials -  $\frac{3}{8}$ " or 3 init