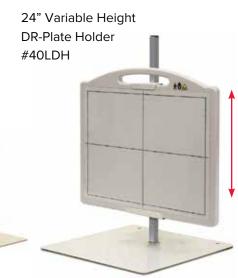

SERIES-C (Bilateral Clamps)
  - no height limit
  - width limit 131/2" to 201/2"
- WEIGHT LIMITS:
  - MCH-33/MCH-37 up to 12-lbs.
  - MCH-40 up to 22-lbs.

24" Variable Height

**CR-Plate/Cassette Holder** 



SERIES-B SERIES-C Non-Tilt, Non-Rotate Model MCH-40



All models feature the safe and secure Posi-Lock Handle

### **Tabletop Lateral Cassette/CR-DR Receptor Holders**

#35I CH

Accepts grids and caps (channel is 11/4"d). Upper and lower channels slide on 24" post. Holds receptors up to 24" inches tall. Base plate slides under patient or pad. 35LCH upper channel includes a R & L marker. 40LDH features an upper channel that fits into handle and an extra large base for stability. Upper and lower channels are lined with no-skid vinyl. Shipping weight: 35LCH @ 7 lbs / 40LDH @ 9 lbs.





### **GENERAL ACCESSORIES**

### Mobile Tilt & Rotate Image Receptor Holders

Standard arm length provides maximum stability. Fully articulating holder for Film / CR / Light DR receptors. Weight limit for both Series-B and Series-C is 12-lbs. See additional specs on page 32.



### **GENERAL ACCESSORIES**

### Mobile Non-Tilt, Non-Rotate Holder for Heavy Receptors

Features a fixed position holder (non-articulating) for stability of heavier receptors. Weight limit for both Series-B and Series-C is 22-lbs. See additional specs on page 32.



### **GENERAL ACCESSORIES**

### Mobile Tilt & Rotate Extending Arm Receptor Holders

Extends image receptors 11" to 23" from post. See additional specs on page 32. Heavy DR receptors may pose a tipping risk when fully extended. Extended weight limit