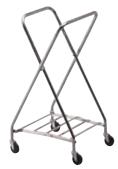

x 28"d x 4"-8"h

500-lb capacity

40



## **IV Stands**

NEW 5-Leg base poles safety approved. 1" and <sup>7</sup>/<sub>8</sub>" telescoping, chromed steel tubes. Height range: 46"-83". Base diameter: economy 22"; 5-Leg 23". 5-Leg bases have scuff guard tips. Two or four rams-horn style IV hooks.





## **Instrument Stands**

Provides ready access to equipment or instruments. Leg posts are 1" chrome plated steel. Steel, easy-slide extension posts. Stainless steel tray is  $12" \times 19" \times 3/4"$  deep.

#### Hampers

#### **Tilt-Lid Hampers**

Lidded hampers provide sanitary environment for soiled linens. Durable, epoxy coated steel lid. Pedal activated lid with lid prop. Chrome plated steel frame. 3" rubber wheel casters.

> #BHS-10 (WHITE LID) #BHS-20 (RED LID) Ships @ 27 lbs.





Folding Hamper Adjustable for 18", 22", or 25" bags. Chrome plated steel frame. 3" rubber wheel casters.

#BHF-10 Ships @ 18 lbs.



Hamper Bags Drawstring hamper bags for all models. #BAG-35 (35-gallon capacity) #BAG-45 (45-gallon capacity)

## Standard Exam Lamp

Flexible gooseneck arm with 360° adjustable steel shade. Chrome steel stand has adjustable height range: 50" to 74". Uses one 60-watt incandescent bulb (not included). Weighted stationery base or 23" diameter mobile base. Weight: 7 lbs.



# Pneumatic Lift Stool with Locking Casters

Pneumatic gas cylinder easily adjusts height with convenient under-cushion ring. Adjustable height: 16" to 21". 16" x 3.5" thick seat cushion. 5-leg, chrome base. Reverse casters auto-lock when seated. 23" base provides excellent stability. Weight