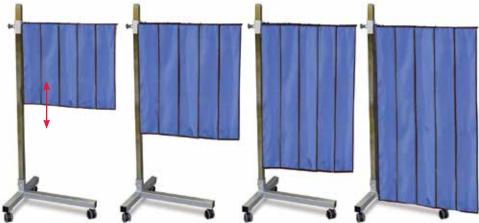

30" x 36" |
| LPS-T3042S | 30" x 42" |
| LPS-T3048S | 30" x 48" |
|            |           |



### **Pleated Panel Deluxe Shield**

0.5mm Pb equivalency. 24" has four panels, 30" has five. Adjustable height: 8" to 60". Steady all steel T-base. Hardened chrome steel post. Posi-Lock height adjustable arm with spring-loaded pin. Default color: royal blue. Also available in 1.0mm lead and lead-free in both thicknesses.

#### 0.5mm - REGULAR LEAD

| cat. #     | w x h     |
|------------|-----------|
| LPS-T2424P | 24" x 24" |
| LPS-T2430P | 24" x 30" |
| LPS-T2436P | 24" x 36" |
| LPS-T2442P | 24" x 42" |
| LPS-T2448P | 24" x 48" |
| LPS-T3024P | 30" x 24" |
| LPS-T3030P | 30" x 30" |
| LPS-T3036P | 30" x 36" |
| LPS-T3042P | 30" x 42" |
| LPS-T3048P | 30" x 48" |
|            |           |



### **Standing Shield**

Bring 0.5mm Pb equivalency of radiation protection anywhere you need it. The 48"tall x 21½"wide x 16"deep unit comes fully assembled on a sturdy H-Base frame of powder coated steel. Grip handle on the back of the unit facilitates easy mobility. Default color: royal blue.

Cat.# LPS-HT-2448





### **Table Drape Shielding**

Protect staff from scatter radiation without obstructing the C-Arm. 0.5mm Pb equivalency. Attaches with hook & loop (all included). Order two for double-sided use. Available in three widths: 24", 36" and 48". Mix sizes to fill desired width of coverage. Available in three heights: 24",30" and 36". Default color: royal blue.



#### Main Drape

| cat. #   | panel count | width x height |
|----------|-------------|----------------|
| TDP-2424 |