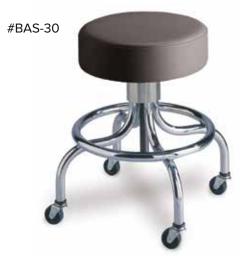

. Weighted stationery base or 18" diameter mobile base.



# Pneumatic Lift Stool with Backrest

#BPS-32

(BPS-30 with adjustable backrest and paddle height lever)

BPS-30 & BPS-32 ONLY: choose fabric or vinyl on page 117



#### Spin-Lift Adjustable Stool 5-Leg

Solid steel, machined thread screw adjusts height by rotation of the stool cushion. Adjustable height: 18" to 22". 16" x 4" thick seat cushion. 5-leg, die cast aluminum base. 23" base provides excellent stability. Weight: 17 lbs.; Ships @ 30 lbs.

#BAS-40



## Spin-Lift Adjustable Stool 4-Leg

Solid steel, machined screw adjusts height by rotation of the stool cushion. Adjustable height: 19" to  $25\frac{1}{2}$ ".  $14\frac{1}{2}$ " x 4" thick seat cushion. 4-leg chrome steel base wtih footring. Weight: 18 lbs.; Ships @ 30 lbs.



#### **Pneumatic Lift Stool**

Pneumatic gas cylinder easily adjusts height with convenient under-cushion ring. Adjustable height: 19" to 24". 16" x 4" thick seat cushion. 5-leg, die cast aluminum base. 23" base provides excellent stability. Weight: 20 lbs.; Ships @ 30 lbs.

#BPS-20



#### **Pneumatic Lift Stool** with Backrest

#BPS-22

(BPS-20 with adjustable backrest and D-ring height lever)



## Silk Screened Signs

All signs are constructed of 1⁄8" thick Trovicel<sup>™</sup>. Double-faced tape is attached to the back of each sign for mounting. Large Signs are 8" x 10". Small Signs are 4" x 10". The large MRI "Danger" Signs are 12" x 18".



#NFD-22B



IF YOU ARE PREGNANT, OR TH YOU MAY BE, TELL THE X-RAY TECHNOLOGIST BEFORE HAVING AN X-RAY TAKEN

#### **#PS-04FB**

PREGNANT YOU A