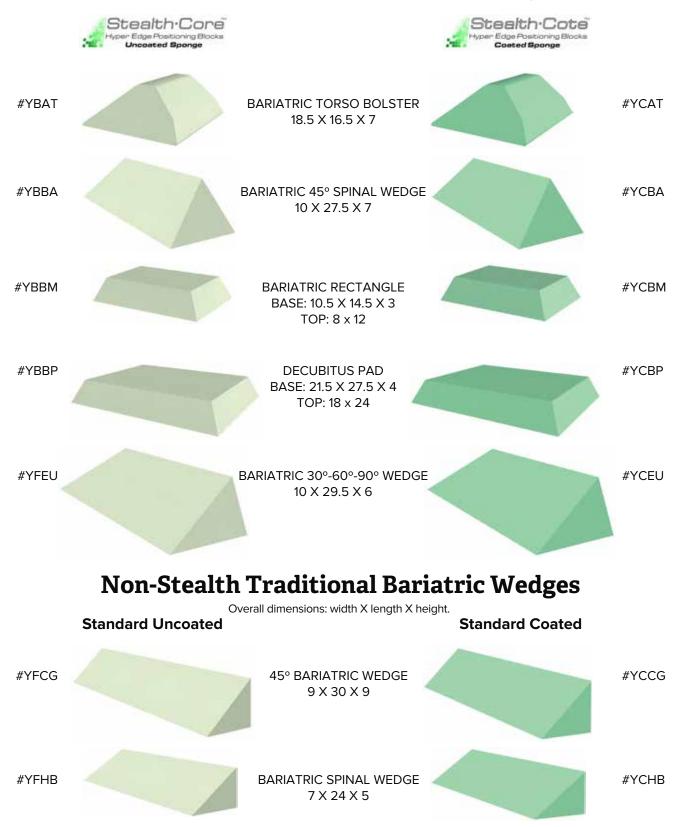

U |                                                                   | 30°-60°-90° MULTI-ANGLE<br>10 X 29.5 X 6                                      | #YCBU |
| #YFBF |                                                                   | 27° WEDGE<br>12.75 X 15.5 X 6                                                 | #YCBF |
| #YFBG |                                                                   | 21º WEDGE<br>12.25 X 14.25 X 4.5                                              | #YCBG |

positioning blocks





#### **Bariatric Stealth Positioning Sponges**

Overall dimensions: width X length X height. May be larger than traditional style.

HIGH-DENSITY SPONGE: These positioning blocks are specifically designed to provide extra firm support for bariatric and athletic patient positioning.



positioning blocks



#### Overall dimensions: width X length X height. May be larger than traditional style. Stealth.Core er Edge Positioning Blocks Uncoated Sponge 100 2 **#YKGP** uncoated **#YKGA** YFAK YFBC YFBE YFBI YFBL uncoated **#YKGB** Uncoated OR Coated Kit includes: uncoated Υ #YKGD Υ Υ Υ Υ uncoated YFAA YFAK **#YKGE** YFAM YFBB YFBG YFBI YFBL YFBN YFBU



| GENERAL KIT P<br>Uncoated OR Coated Kit includes: |                      |        |  |
|---------------------------------------------------|----------------------|--------|--|
| uncoated                                          | description          | coated |  |
| /FBD                                              | 45° Spine Wedge      | YCBD   |  |
| /FBI                                              | 15° Wedge