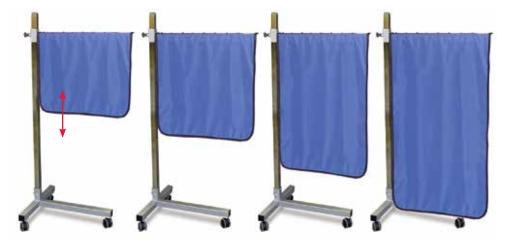

848-1  | lead      | 48" × 48"      |
| LPSG-H3636-1 | lead-free | 36" x 36"      |
| LPSG-H4848-1 | lead-free | 48" × 48"      |



### **Solid Panel Deluxe Shield**

0.5mm Pb equivalency. Adjustable height: 8" to 60". Steady all steel T-base. Hardened chrome steel post. Posi-Lock height adjustable arm with spring-loaded pin. Default color: royal blue. Also available in 1.0mm lead and lead-free in both thicknesses.

#### 0.5mm - REGULAR LEAD

| cat. #     | w x h     |
|------------|-----------|
| LPS-T2424S | 24" × 24" |
| LPS-T2430S | 24" x 30" |
| LPS-T2436S | 24" x 36" |
| LPS-T2442S | 24" × 42" |
| LPS-T2448S | 24" × 48" |
| LPS-T3024S | 30" x 24" |
| LPS-T3030S | 30" x 30" |
| LPS-T3036S | 30" x 36" |
| LPS-T3042S | 30" x 42" |
| LPS-T3048S | 30" x 48" |
|            |           |



### **Pleated Panel Deluxe Shield**

0.5mm Pb equivalency. 24" has four panels, 30" has five. Adjustable height: 8" to 60". Steady all steel T-base. Hardened chrome steel post. Posi-Lock height adjustable arm with spring-loaded pin. Default color: royal blue. Also available in 1.0mm lead and lead-free in both thicknesses.

#### 0.5mm - REGULAR LEAD

| cat. #     | w x h     |
|------------|-----------|
| LPS-T2424P | 24" x 24" |
| LPS-T2430P | 24" x 30" |
| LPS-T2436P | 24" x 36" |
| LPS-T2442P | 24" x 42" |
| LPS-T2448P | 24" x 48" |
| LPS-T3024P | 30" x 24" |
| LPS-T3030P | 30" x 30" |
| LPS-T3036P | 30" x 36" |
| LPS-T3042P | 30" x 42" |
| LPS-T3048P | 30" x 48" |
|            |           |



### **Standing Shield**

Bring 0.5mm Pb equivalency of radiation protection anywhere you nee