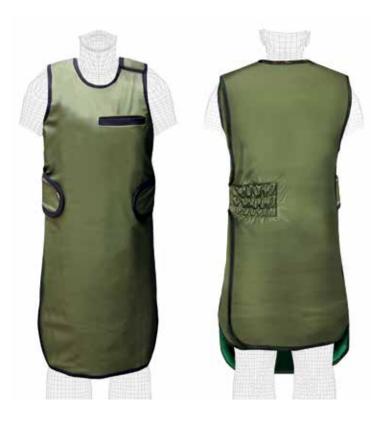

|
| VML    | Light Wt.     |
| VMG    | LMG Lead-Free |

(Vests do not include the two 1" safety buckles as shown. If you would like these as a FREE Add-On, please specify at the time of ordering.)

### Skirt/Kilt-Guard

#### All Day Comfort for the Lower Body

Separate Men and Women's styles for best comfort. Weight is distributed evenly around hips. Wrap around protection: .5mm Pb Eq front, .25mm back. Hook & loop closure with 2" safety buckle. Free pocket and waist pad.

#### SKIRT-GUARD Female

| cat. # | lead type     |
|--------|---------------|
| SFR    | Regular       |
| SFL    | Light Wt.     |
| SFG    | LMG Lead-Free |

#### KILT-GUARD Male

| cat. # | lead type     |
|--------|---------------|
| KMR    | Regular       |
| KML    | Light Wt.     |
| KMG    | LMG Lead-Free |



### Max-Wrap

Wrap around, full-body protection coat-style garment Distributes weight between shoulders and hips. 0.5mm Pb equivalency protection front, 0.25mm back. Hook & loop closure with flexible back is fast and easy. Generous armholes for EZ-fit. Free dual pocket and shoulder pads.

#### **Innovative Max Design!**

Solid front and back panels provide no overlap means less bulk, better fit, better freedom of movement, secure closure at waist and shoulder, flexible back support panels and lighter weight.

| cat. # | lead type     |
|--------|---------------|
| MWL    | Light Wt.     |
| MWG    | LMG Lead-Free |



### **Max-Guard Plus**

Overlap wrap around offers full-body protection Distributes weight between shoulders and hips. 0.5mm Pb equivalency protection front, 0.25mm back. H