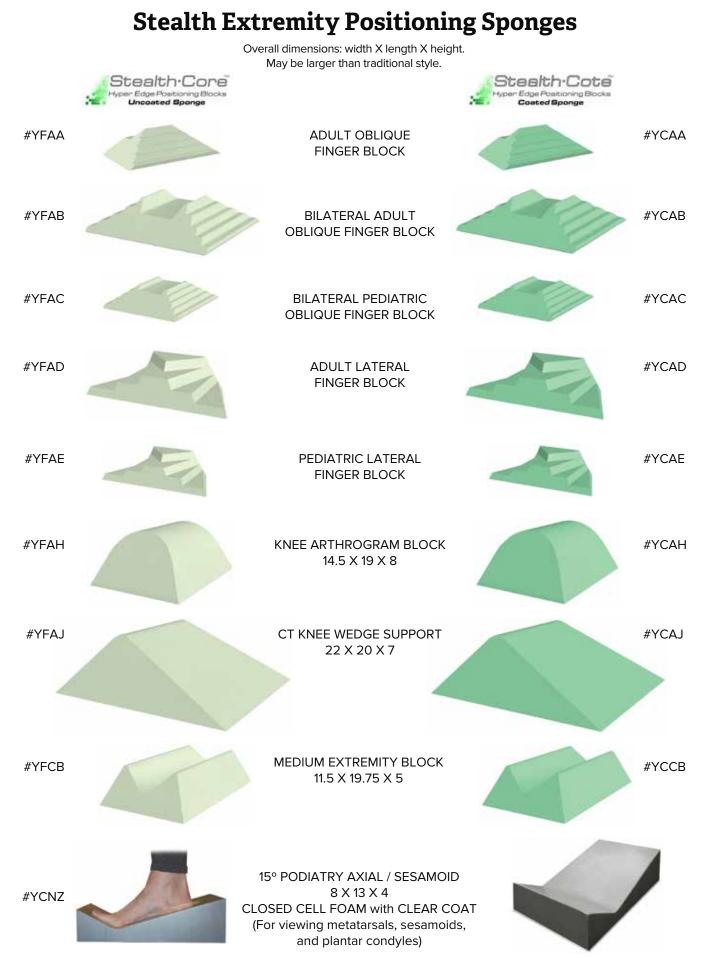

| 45° WEDGE<br>10 X 20.25 X 7                                                   | #YCBB |
| #YFBC |                                                                   | 45° WEDGE<br>10 X 13.5 X 7                                                    | #YCBC |
| #YFBU |                                                                   | 30°-60°-90° MULTI-ANGLE<br>10 X 29.5 X 6                                      | #YCBU |
| #YFBF |                                                                   | 27° WEDGE<br>12.75 X 15.5 X 6                                                 | #YCBF |
| #YFBG |                                                                   | 21º WEDGE<br>12.25 X 14.25 X 4.5                                              | #YCBG |

positioning blocks





#### **Bariatric Stealth Positioning Sponges**

Overall dimensions: width X length X height. May be larger than traditional style.

HIGH-DENSITY SPONGE: These positioning blocks are specifically designed to provide extra firm support for bariatric and athletic patient positioning.



positioning blocks



#### Overall dimensions: width X length X height. May be larger than traditional style. Stealth.Core er Edge Positioning Blocks Uncoated Sponge 100 2 **#YKGP** uncoated **#YKGA** YFAK YFBC YFBE YFBI YFBL uncoated **#YKGB** Uncoated OR Coated Kit includes: uncoated Υ #YKGD Υ Υ Υ Υ uncoated YFAA YFAK **#YKGE** YFAM YFBB YFBG YFBI YFBL YFBN YFBU



| GENERAL KIT P<br>Uncoated OR Coated Kit includes: |                      |        |  |
|---------------------------------------------------