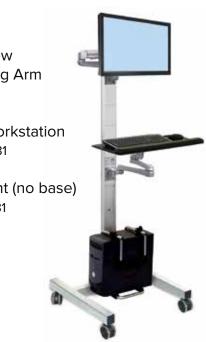

**

Self-skinned urethane seat and back. Height adjustable footring. Seat height: 22"-32". Overall ht: 37"-47". 7-year limited warranty. Ships @ 37#.

> #ZBCH-USB (Black ONLY, non-uphosItered)



# **FUSION ERGO**

### Workstations

Workstations feature:

- Omni-directional movement
- Dynamic height adjustment
- Components can be easily relocated along support post.
- Includes: 1-31½" wall mount vertical track 1-extension arm keyboard tray 1-75mm/100mm VESA swivel mount
- (6.5-lb min / 17.5-lb max monitor capacity)
  Models with CPU Holder include an additional 31½" track (for 63" total) and CPU holder, adaptable for standard or thin CPU casements.
- Mobile Workstation includes: 1-intergrated workstation 1-steel post (total ht.: 67") 1-stablizer H-base 1-cable channel 4-locking casters





## **Desktop Articulating Monitor Supports**

### Economy Articulating Arm

Cat.# ZEMS-SV21

Articulating gas spring directional adjustment. 21" extension range. 13" height range. Weight capacity: 6.5-lb min./17.5-lb max. Pivot/tilt/rotate monitor. Clamp mount.



### Single Monitor/Keyboard Combo #ZEMS-MC21

Double-joint extension arm. 5"-24" extension range. 17" height range. Monitor weight capacity: 20-lb max. Pivot/tilt/rotate monitor. Includes gel palm rest. Clamp mount on 28" pole.



**Dual Economy Articulating Arms** 

Cat.# ZEMS-SV22

Similar to the

Supports two

monitors on

independent

capacity: 35-lbs.

gas spring articulating

arms. COMBINED weight

ZEMS-SV21

to the left.

Equipment is shown for illustration and is not included.

## **FUSION ERGO**

## **Fusion-Lift**

NO