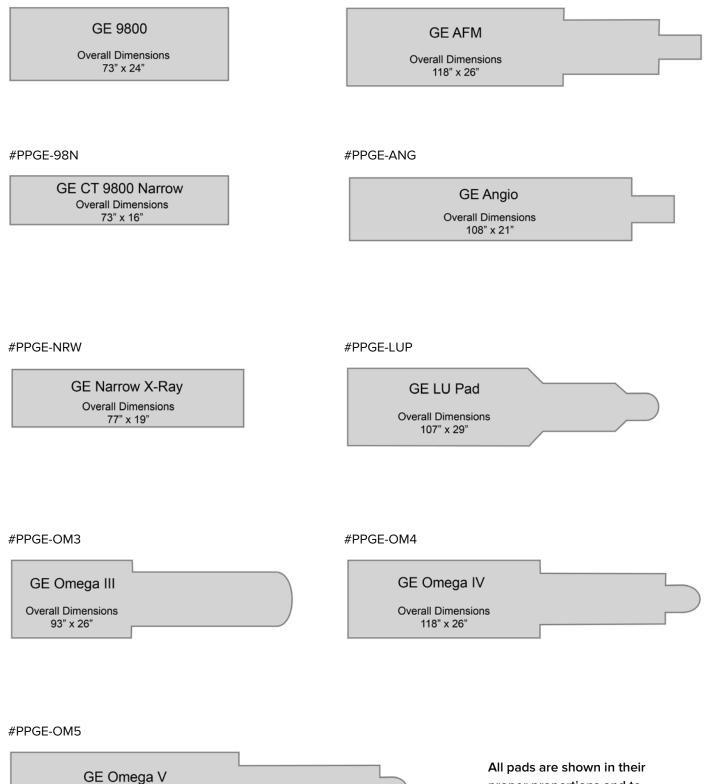

hes

Inches

Inches Inches

Inches

Inches Inches Inches

Inches

# **Specialty Premium Table Pads**

Our collection of Specialty Premium Table Pads are designed to fit on specific manufacturers' imaging tables. Each pad offers excellent support and durability. The black cover of 4-way-stretch antimicrobial fabric is tailored fitted over our premium 2" comfort foam. Squared off corners and ends provide a nice, finished look that is perfect for any imaging table. Pads clean easily with mild cleaner or germicide. Custom size pads are also available.



#### **#PPMS-ANS**



#### **#PPMS-CYS**



#### **#PPMS-MEM**

Memco X-Ray Overall Dimensions 83" x 19"

#### #PPMS-S50







**#PPMS-XEA** 

XRE-ADC Overall Dimensions 94.5" x 28"

**Overall Dimensions** 

132" x 26"

#PPGE-98R

#PPGE-AFM



proper proportions and to

scale with each other.

#PPSI-ANG

Siemens Angio Pad Overall Dimensions 66" x 21" \_\_\_\_



#PPSI-CCL

Siemens CCL Cardiac Cath Overall Dimensions 79" x 23.5" **#PPSI-ECT** 

Siemens Orbiter ECT Special Procedure

#PPSI-HIQ

Siemens HiQ Overall Dimensions

Overall Dimensions 96" x 21" **#PPSI-SDR** 

Siemens Somatom DR Overall Dimensions 82" x 16"

**#PPSI-HIS** 

Siemens HiQ Short Overall Dimensions 76" x 15" **#PPSI-SPL** 

Siemens Somatom Plus Overall Dimensions 75" x 16"

**#PPSI-HIX** 

Siemens HiQ XL Overall Dimensions 114" x 15" All pads are shown in their proper proportions and to scale with each other.

#### specialty table pads for Toshiba / Picker / Nuclear X-Ray



### Transfer Boards



Allows safe and efficient transfer of patients for general i