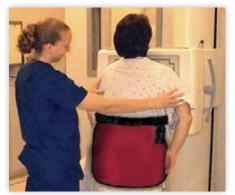

MG Lead-Free |

#### CARE-GUARD Back Only

| cat. # | lead type     | size | (width x length) |
|--------|---------------|------|------------------|
| CBL    | Light Wt.     | Tall | (24" × 40")      |
| CBG    | LMG Lead-Free | Full | (28" × 38")      |



### **Breast-Guard**

Female Breast Protection

Allows full viewing of anatomy EXCEPT sensitive breast tissue. Hook and Loop strap drapes around the neck. Adjust shields anywhere along the strap. 0.5mm Pb equiv. protection. Two convenient sizes:

Adult: 6" wide x 7" high; Child: 4" wide x  $4\frac{1}{2}$ " high.

Set = two shields + one strap

| cat. # | lead type     | size      |
|--------|---------------|-----------|
| BSR    | Regular       | A (Adult) |
| BSL    | Light Wt.     | C (Child) |
| BSG    | LMG Lead-Free |           |



COLORS & FABRICS: page 25. Default Fabric: Royal Blue nylon. 2-Year Limited Warranty.

#### **Pregnancy Semi & Lap-Guards** Half Apronette

Similar to Semi-Guard and Lap-Guard shown at the top of page 11, but with 1.0mm Pb equivalency protection and a 2" belt on the Lap-Guard version. Excellent protection for pregnant patients requiring x-ray.

#### 1.0mm PREGNANCY SEMI-GUARD & LAP-GUARD

| SEMI cat. # | LAP cat. # | lead type     |
|-------------|------------|---------------|
| SPL         | LPL        | Light Wt.     |
| SPG         | LPG        | LMG Lead-Free |

### Semi-Guard

Extra Coverage Half Apronette

Convenient hook & loop closure. 0.5mm Pb equivalency protection. Excellent protection for patient and staff.



#### SEMI-GUARD & LAP-GUARD

| SEMI cat. # | LAP cat. # | lead typ