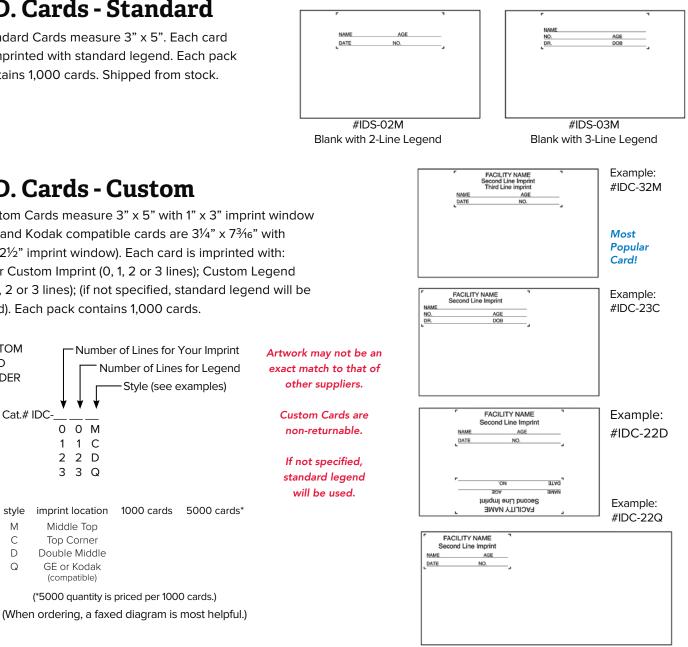

rdwired sign is 11½"wide x 7¼"high. Shipping weight of each sign: 4 lbs.

cat.# (3/8") description
SLU-XL LED: X-RAY IN USE





# Film Duplicator (copier)

Compact design uses less counter space; single UV lamp. FLAT GLASS contact surface - extemely easy to use. Non-rigid, floppy lid contours to film for excellent contact. Electronic timer with automatic reset. All metal housing. 18"w x 15"d x 12"h. 110 VAC standard. 1 year warranty (excl. glass & bulbs) Shipping weight: 31 lbs.



#195D





EASY! Place the original film and the copy film on the glass. Then, press "expose" and run through any standard processor.

# DARKROOM / VIEWING

# I.D. Cards - Standard

Standard Cards measure 3" x 5". Each card is imprinted with standard legend. Each pack contains 1,000 cards. Shipped from stock.



# I.D. Cards - Custom

0 0 M

3 3

imprint location

Middle Top

Top Corner

Double Middle

GE or Kodak (compatible)

Q

1 1 С

2 2 D

Custom Cards measure 3" x 5" with 1" x 3" imprint window (GE and Kodak compatible cards are 31/4" x 73/16" with 1" x  $2\frac{1}{2}$ " imprint window). Each card is imprinted with: Your Custom Imprint (0, 1, 2 or 3 lines); Custom Legend (0, 1, 2 or 3 lines); (if not specified, standard legend will be used). Each pack contains 1,000 cards.

1000 cards

# I.D. Printer

Fully automatic exposure for perfect image prints. Adjustable exposure timer for most film types. Film positioning guides for middle or corner ID cards. Durable, all-metal housing. Plug-in model only; 110/120 VAC. 8"w x 8"d x 3"h. Shipping weight: 6 lbs.



CUSTOM

BUILDER

Cat.# IDC-

style