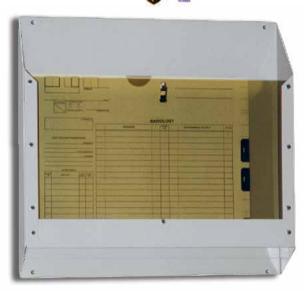

torage of x-ray film files. (Sold in case lots.) Strong and durable with reinforced handles. One piece, easy fold assembly. Can be stacked without crushing. Ideal for archiving files, temporary storage, or moving files. Accommodates jackets up to 14" x 17". Upright: lid opens up. Side down: lid opens forward. (printed legend provided both ways.) Sized for OSHA lift load capacity. Each box O.D.: 6.25" x 16" x 19.5". Ships as 30 lbs. per case.

6 cases or less via FedEx/UPS. 7+ cases via motor freight.



Cat.#ETX-70 (15 boxes per case) # cases 1-3 4-7 8-15 16-49 50+



Horizontal Filing

Vertical Filing





## **Standard Wall Bins**

Non-shielded steel storage solutions. Will hold receptor plates, film jackets, and caddies. Opening is  $22^{\circ}w \times 5^{\circ}d \times 14^{\circ}h$ .



Standard Version with polycarbonate see-thru front.



HIPAA Version with solid steel no-see front.

#80HP

## **Techno-Tuff<sup>™</sup> X-Ray Filing Cabinets**

The industry standard cabinets for ARCHIVE or ACTIVE film storage. Fully assembled, tough, and versatile.

Pleasing, aesthetic design. All steel construction offers maximum strength. Solid back and side panels for security. 153/8" vertical shelf clearance. 12-gauge corner posts for vertical strength. Dividers are 6" apart. Full height dividers add vertical strength and stability. Full depth dividers prevent snagging and ripping of jackets. Available in seven (7) colors (see color chart).



MOTOR FREIGHT





\*IMPORTANT NOTE about Bases and Stackers: All units are shipped as Base Units which include a 3" dustplate, with the exc