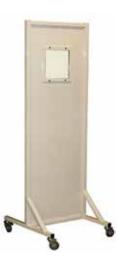

ection is made of solid, leaded x-ray protection; Locking caster system for easy mobility (it is recommended that two people move the barrier for safety); Crated for secure shipment. **NOTE**: 84" barriers may not fit through some doorways.



#PBMW-2472 (Call for Price) Leaded Glass: 10"w x 12"h Overall Size: 24"w x 72"h Ships @ 350 lbs.



#PBMW-3072(Call for Price)Leaded Glass: 10"w x 12"hOverall Size: 30"w x 72"hShips @ 450 lbs.

### Procedure Barrier with arm cut-outs



#PBMB-7830 (Call for Price) Leaded Glass: 30"w x 22"h Overall Size: 34"w x 78"h Cut-out width: 22.5" Ships @ 425 lbs.



#PBMW-3672 (Call for Price) Leaded Glass: 10"w x 12"h Overall Size: 36"w x 72"h Ships @ 450 lbs.



#PBMW-2484 (Call for Price) Leaded Glass: 10"w x 12"h Overall Size: 24"w x 84"h Ships @ 450 lbs.



#PBMW-3084 (Call for Price) Leaded Glass: 10"w x 12"h Overall Size: 30"w x 84"h Ships @ 450 lbs.

### **TECHNO-SHIELD MOBILE BARRIERS**



#PBMB-3024 (Call for Price) Leaded Glass: 30"w x 24"h Opaque Panel:30"w x 48"h Overall Size: 33"w x 75"h Ships @ 450 lbs.



#PBMB-3060 (Call for Price) Leaded Glass: 30"w x 60"h Opaque Panel:30"w x 12"h Overall Size: 33"w x 75"h Ships @ 450 lbs.

### **Viewing Panel Barriers**

Bring a full **2.0mm Pb Equivalency** of radiation protection anywhere you need it with our x-ray protective mobile barriers.

#### Each Barrier features:

Transparent/clear upper section of x-ray protective leaded glass; Opaque lower section of solid, leaded x-ray protection; Locking caster system for easy mobility (it is recommended that two people move the barrier for safet