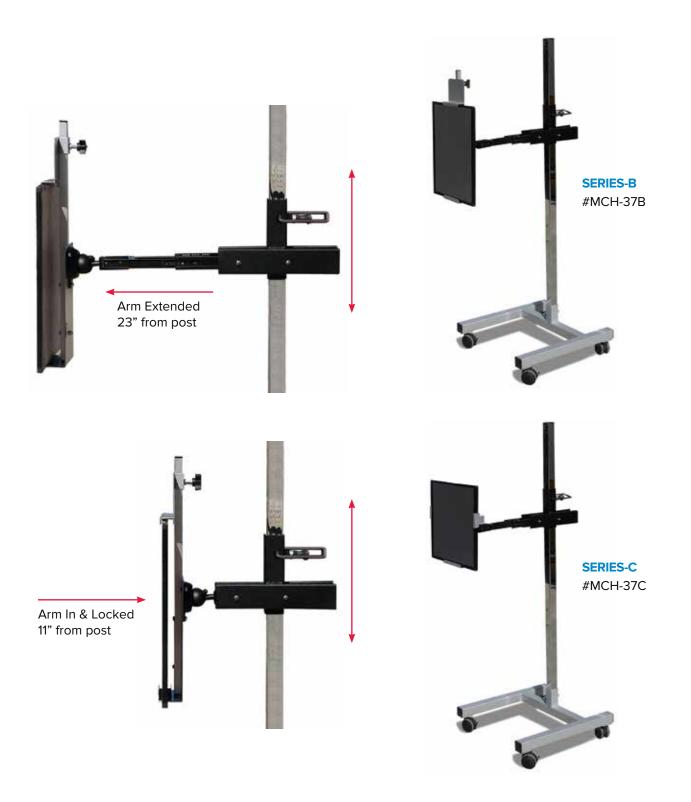

ilt & Rotate Image Receptor Holders

Standard arm length provides maximum stability. Fully articulating holder for Film / CR / Light DR receptors. Weight limit for both Series-B and Series-C is 12-lbs. See additional specs on page 32.



### **GENERAL ACCESSORIES**

### Mobile Non-Tilt, Non-Rotate Holder for Heavy Receptors

Features a fixed position holder (non-articulating) for stability of heavier receptors. Weight limit for both Series-B and Series-C is 22-lbs. See additional specs on page 32.



### **GENERAL ACCESSORIES**

### Mobile Tilt & Rotate Extending Arm Receptor Holders

Extends image receptors 11" to 23" from post. See additional specs on page 32. Heavy DR receptors may pose a tipping risk when fully extended. Extended weight limit for both Series-B and Series-C is 12-lbs.





## 2-Step Weight Bearing Platform

Allows for weight bearing imaging of the knees, ankles, and feet. Three receptor slots on the top platform and two slots on the bottom platform. 52" high safety rail provides for patient stability. Choose from two platforms: Comfort Top: gray, high-density crosslink closed cell foam for comfort and support. Durability Top: black, high-density, solid polyethyene with anti-slip matting. 350-lb. weight capacity. Platform heights: 111/2" and 161/4". All steel frame with 30"l x 20"w base.

> Comfort Top #WMP-16 Ships@ 105 lbs

> Durability Top #WMP-22 Ships@ 160 lbs

## **AP Weight Bearing Receptor Protectors**

Provies supportive platform when patient is required to stand on the receptor. Accommodates DR, CR, and analog panels. Supports patients up to 800