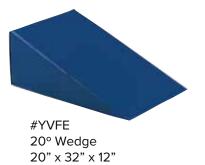

| coated |
|-------------------------------|--------|
| 21º Wedge                     | YCBG   |
| 30°-60°-90° Multi-Angle Wedge | YCBU   |
| 45° Spinal Wedge              | YCFD   |

# Vinyl-Covered Bolster Blocks & Kits

Reusable blocks, bolsters, and wedges are manufactured from firm, high-density urethane foam. Royal Blue outer covering is durable, heavy gauge, reinforced vinyl. Seams are sewn and tear resistant. Easy to clean Bolsters are RADIOLUCENT, however, the seams may show. Provides excellent support for a wide variety of imaging needs.



64

## **Vinyl-Covered Bolsters Wedges & Kits**



#YVFU 30°/ 60°/ 90° Wedge 10" x 24" x 6"



#YVFO 45° Wedge 7" x 21" x 7"





#YVDA 45° CardiacWedge 28" x 14" x 14"



24" x 18" x 6"



#YVDB 30° CardiacWedge 28" x 27" x 16"









#YVF40 26° Wedge/Knee 13" x 17" x 6"

#### **Bolster Kits**



#YSU4 **KIT Includes:** YVFA, YVFB, YVFC, YVFD, YVFG, YVFH, YVFJ, YVFK



#YSU5 KIT Includes: YVFB, YVFC, YVFD, YVFJ, YVFO



#YSU6 **KIT Includes:** YVFJ, YVFK, YVFO, YVFV

## **Vinyl-Covered Specialty Bolsters**

Reusable bolsters are manufactured from firm, high-density urethane foam. Royal Blue outer covering is durable, heavy gauge, reinforced vinyl. Seams are sewn and tear resistant. Easy to clean Bolsters are RADIOLUCENT, however, the seams may show. Provides excellent support for a wide variety of imaging needs.



#YVFM Knee Bolster 16" x 25" x 8.25"



#YVFZ Endo Ultrasound Wedge 20" x 22" x 6"



#YVF41 Stretcher/Wheelchair Bolster 16" x 23" x 4.5"



#TBC-2214 Lateral Decubitus Positioner Kit Pad: 20" x 13"