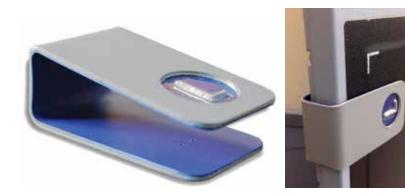

| _     |
|-------|
| _     |
| <br>_ |
| <br>  |
|       |

cat. # AHSCB AHSXW AHETL AHES50 AHQRC AHDT16 AHDT17

2D Scanner with Cable 2D Scanner Wireless Eyelet Tool Silver Eyelets (50) QR Code Retrofit Labels Date Tags: 2016 (50) Date Tags: 2017 (50)