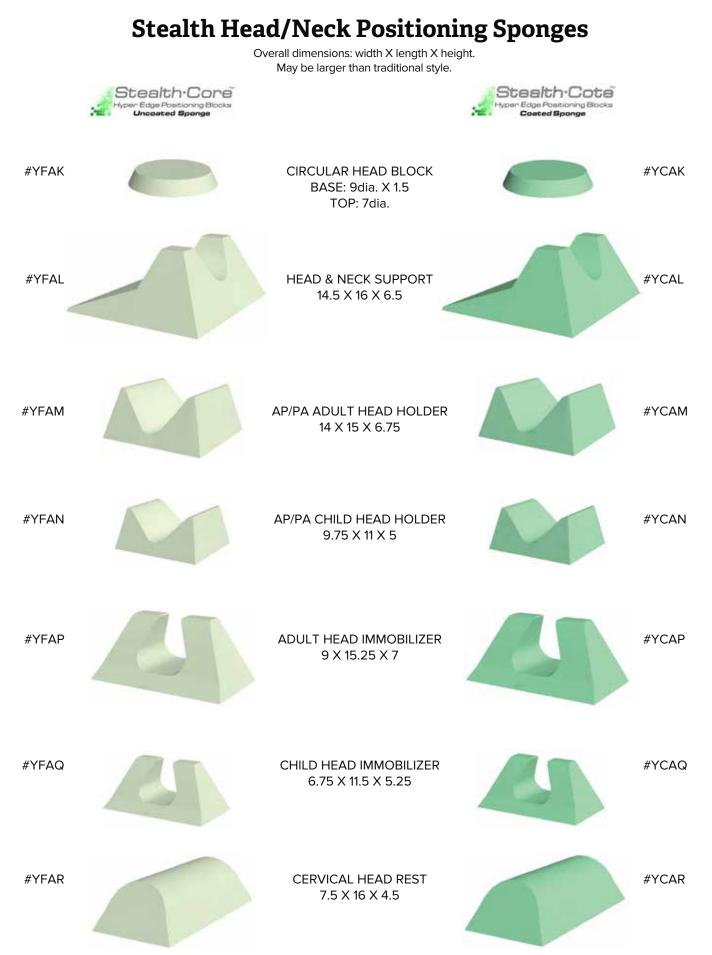

| 45° WEDGE<br>10 X 20.25 X 7                                                   | #YCBB |
| #YFBC |                                                                   | 45° WEDGE<br>10 X 13.5 X 7                                                    | #YCBC |
| #YFBU |                                                                   | 30°-60°-90° MULTI-ANGLE<br>10 X 29.5 X 6                                      | #YCBU |
| #YFBF |                                                                   | 27° WEDGE<br>12.75 X 15.5 X 6                                                 | #YCBF |
| #YFBG |                                                                   | 21º WEDGE<br>12.25 X 14.25 X 4.5                                              | #YCBG |

positioning blocks





#### **Bariatric Stealth Positioning Sponges**

Overall dimensions: width X length X height. May be larger than traditional style.

HIGH-DENSITY SPONGE: These positioning blocks are specifically designed to provide extra firm support for bariatric and athletic patient positioning.



positioning blocks



#### Overall dimensions: width X length X height. May be larger than traditional style. Stealth.Core er Edge Positioning Blocks Uncoated Sponge 100 2 **#YKGP** uncoated **#YKGA** YFAK YFBC YFBE YFBI YFBL uncoated **#YKGB** Uncoated OR Coated Kit includes: uncoated Υ #YKGD Υ Υ Υ Υ uncoated YFAA YFAK **#YKGE** YFAM YFBB YFBG YFBI YFBL YFBN YFBU



| GENERAL KIT P<br>Uncoated OR Coated Kit includes: |                      |        |  |
|---------------------------------------------------|-