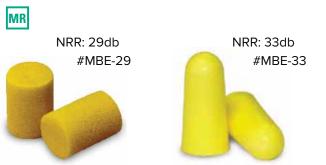

available on pages 50 & 51.

| MR   | cat. #  | sign # | description             | size     |
|------|---------|--------|-------------------------|----------|
| IVIN | CMF-01  | А      | yellow, 1 symbol        | 8"× 10"  |
|      | CMM-06  | В      | yellow, 6 symbols       | 8"x 10"  |
|      | MBN-13E | С      | restricted access (Eng) | 12"x 18" |
|      | MBN-14S | D      | restricted access (Sp)  | 12"x 18" |

# #YMCM (Medium) #YMCS (Small) (patients 5'-6' tall) (patients < 5' tall)</td> 12½ x 16¼ x 7 14½ x 18 x 4

#### ADJUSTABLE LEG POSITIONER

Specifically designed for RADIUS table tops. Removable pads allow three different knee heights. Cleanable coating.

#MCP-AP





#### **MRI Earplugs**

Economical protection. Latex-free. Use w/ headset or alone. Bulk packaged as 1000 pcs.



#### **Metal Detector**

Save patients and staff from embarrassing and hazardous situations. Features large scan surface w/ sensitivity reduction switch. Ships @ 15 lbs, UPS/FedEx.





#### **REGULAR BOARDS (white)**

| cat. #   | description |
|----------|-------------|
| TBS-2372 | standard    |
| TBN-1872 | narrow      |
| TBB-3272 | bariatric   |
| TBH-2332 | half        |

#### ANTI-STATIC BOARDS (black)

- cat. # TBS-2372AS TBN-1872AS TBB-3272AS TBH-2332AS
- description standard narrow bariatric half

## **MRI Transfer Boards**

Allows safe and efficient transfer of patients for general imaging, MRI, and CT. Durable, semi-rigid, slick material makes positioning under the patient easy. Transfer boards are radiolucent can be used in the imaging field. Conveniently located 1½" x 4½"