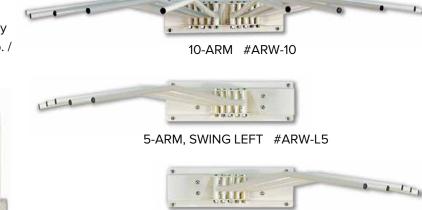

### **Mobile Apron Z-Rack**

Z-Base mobile rack nests with others when not in use. Heavy duty casters on 12G steel base. Chromedsteel posts and hang bar. 60"long x 60"tall bar allows hanging without creasing. Ships @ 35 lbs.



### **Apron Hangers**

Designed for standard aprons, panoramic, vests, skirts, etc. Top hook swivels for easy hanging. 21" long chromed-steel with anti-slip tips. Glove holders mounted onto back panel. Use on ARM-ZNH rack, peg rack, etc. Single ships @ 2 lbs.



### **Wall Mounted Apron Racks**

Ten or five swing-arm wall-mount apron racks. Mounting holes on 16" centers. All-steel durability with almond enamel finish. 10-Arm Ships @ 25 lb. / 5-Arm Ships @ 17 lb.



### **Glove Adapter**

Retrofits to Mobile Rack. Holds six (6) 18" gloves. Ships @ 8 lb.

#ARG-06





5-ARM, SWING RIGHT #ARW-R5

### **Apron Peg Racks**

6" angled pegs keep garments from slipping. All-steel Almond enamel finish.



(for 1 apron) #ARP-02 Ships @ 4 lb



8-peg (for 4 aprons) #ARP-08 Ships @ 11 lb

6-peq

(for 3 aprons)



6-peg and 8-peg racks: mounting holes on 16" and 24" centers.



### **Apron/Glove Racks**

Designed for one apron, but will hold more. All steel, heavy duty construction. 16" & 24" holes match most wall studs. Glove holders mounted onto back panel. 28.5" long x 1.75" diameter bar prevents creasing. Ships @ 13 lbs.



Without **Glove Holders** #AGR-105





With Two **Glove Holders** #AGR-110



Aprons not included.

### **Best-Fit Sizing Charts**

#### **Front Protection Apron**

|         | front   |        | chest      |          |