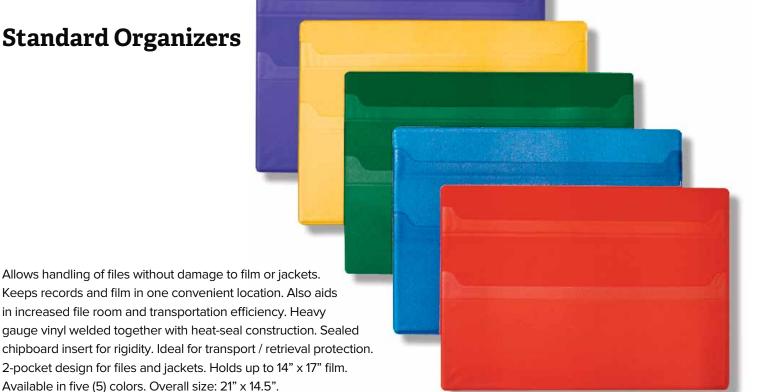

Medical Records, Mammo Film, CT, Ultrasound and Nuclear Medicine. Increases file room and transportation efficiency. 2-pocket design is available in six (6) colors with frosty clear pockets. Overall size: 13.5" x 10.75".



20+ ctns

| cat# | color     | qty./ctn | 1-4 ctns | 5-9 ctns | 10-19 ctns |
|------|-----------|----------|----------|----------|------------|
| 400  | True Blue | 20       |          |          |            |
| 410  | Red       | 20       |          |          |            |
| 420  | Yellow    | 20       |          |          |            |
| 430  | Green     | 20       |          |          |            |
| 440  | Purple    | 20       |          |          |            |
| 495  | Pink      | 20       |          |          |            |

## **Standard Organizers**



FedEx

| cat# | color     | qty./ctn | 1-4 ctns | 5-9 ctns | 10-19 ctns | 20+ ctns |
|------|-----------|----------|----------|----------|------------|----------|
| 800  | True Blue | 20       |          |          |            |          |
| 810  | Red       | 20       |          |          |            |          |
| 820  | Yellow    | 20       |          |          |            |          |
| 830  | Green     | 20       |          |          |            |          |
| 840  | Purple    | 20       |          |          |            |          |

# E-Z X-Ray Storage Boxes

Allows for the efficient storage of x-ray film files. (Sold in case lots.) Strong and durable with reinforced handles. One piece, easy fold assembly. Can be stacked without crushing. Ideal for archiving files, tempora