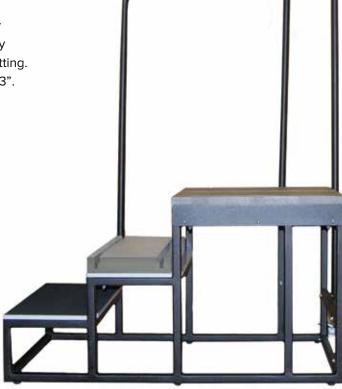

ess panel cassette or wireless panel cassette or wireless panel tethered DR panel tethered DR panel carbon fiber wireless carbon fiber tethered DR





**New Carbon Fiber Protector!** 

weight bearing platforms

## 3-Step Weight Bearing Platform

Designed for tube stands that don't go low enough. Three receptor slots on the top platform and two slots on the middle platform. 59" high safety rail provides for patient stability. Choose from two platforms: Comfort Top: gray, high-density crosslink closed cell foam for comfort and support. Durability Top: black, high-density, solid polyethyene with anti-slip matting. 350-lb. weight capacity. Platform heights: 8½", 19½", and 23". All steel frame with 42"l x 20"w base.

> Comfort Top #WMP-14 Ships@ 158 lbs

Durability Top #WMP-28 Ships@ 200 lbs





Clear coated crosslink foam comfort top.



Solid HD polyethylene durability top.



Forward and side handrails for patient stability.



Rear wheels for easy tilt & go.



Lower Channel is 11/16" wide to accommodate different receptors and Upper Channel is 11/16" wide to accommodate GE Flash Pad.

## Weight Bearing Receptor Holder

Economical solution for weight bearing examinations. Crosslink closed cell foam is coated for durability and easy cleaning. Overall size:  $17\frac{1}{2}$ " x  $11\frac{1}{2}$ " x 4".

Cat.#YCWB



## **Panel Protectors**



Protect your investment with our DR Panel Protectors. Each protector contains three layers of your choice of impact-resistent material or carbon fiber for increased weight capacity. These protectors are designed for both tethered and wi