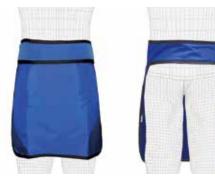

Light Wt.     | C (Child) |
| BSG    | LMG Lead-Free |           |



COLORS & FABRICS: page 25. Default Fabric: Royal Blue nylon. 2-Year Limited Warranty.

#### **Pregnancy Semi & Lap-Guards** Half Apronette

Similar to Semi-Guard and Lap-Guard shown at the top of page 11, but with 1.0mm Pb equivalency protection and a 2" belt on the Lap-Guard version. Excellent protection for pregnant patients requiring x-ray.

#### 1.0mm PREGNANCY SEMI-GUARD & LAP-GUARD

| SEMI cat. # | LAP cat. # | lead type     |
|-------------|------------|---------------|
| SPL         | LPL        | Light Wt.     |
| SPG         | LPG        | LMG Lead-Free |

### Semi-Guard

Extra Coverage Half Apronette

Convenient hook & loop closure. 0.5mm Pb equivalency protection. Excellent protection for patient and staff.



#### SEMI-GUARD & LAP-GUARD

| SEMI cat. # | LAP cat. # | lead type     |
|-------------|------------|---------------|
| SGR         | LGR        | Regular       |
| SGL         | LGL        | Light Wt.     |
| SGG         | LGG        | LMG Lead-Free |

#### SEMI-GUARD Set & LAP-GUARD Set

| SEMI cat. # | LAP cat. # | lead type     |
|-------------|------------|---------------|
| STR         | LTR        | Regular       |
| STL         | LTL        | Light Wt.     |
| STG         | LTG        | LMG Lead-Free |
|             |            |               |



Individual default apronette color is Royal Blue, unless specified.

size

S M

L

Х

2X

Half

Kids\*

(width x length)

(12" × 12")

(18" × 16")

 $(24" \times 20")$ 

 $(24" \times 24")$ 

(36" × 24")

(24" × 12")

(8" × 10")

\*S