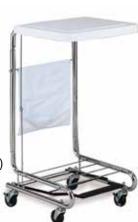

w x 28"d x 4"-8"h

500-lb capacity

40



## **IV Stands**

NEW 5-Leg base poles safety approved. 1" and <sup>7</sup>/<sub>8</sub>" telescoping, chromed steel tubes. Height range: 46"-83". Base diameter: economy 22"; 5-Leg 23". 5-Leg bases have scuff guard tips. Two or four rams-horn style IV hooks.





## **Instrument Stands**

Provides ready access to equipment or instruments. Leg posts are 1" chrome plated steel. Steel, easy-slide extension posts. Stainless steel tray is  $12" \times 19" \times 3/4"$  deep.

#### Hampers

#### **Tilt-Lid Hampers**

Lidded hampers provide sanitary environment for soiled linens. Durable, epoxy coated steel lid. Pedal activated lid with lid prop. Chrome plated steel frame. 3" rubber wheel casters.

> #BHS-10 (WHITE LID) #BHS-20 (RED LID) Ships @ 27 lbs.





Folding Hamper Adjustable for 18", 22", or 25" bags. Chrome plated steel frame. 3" rubber wheel casters.

#BHF-10 Ships @ 18 lbs.



Hamper Bags Drawstring hamper bags for all models. #BAG-35 (35-gallon capacity) #BAG-45 (45-gallon capacity)

## Standard Exam Lamp

Flexible gooseneck arm with 360° adjustable steel shade. Chrome steel stand has adjustable height range: 50" to 74". Uses one 60-watt incandescent bulb (not included). Weighted stationery base or 23" diameter mobile base. Weight: 7 lbs.



# Pneumatic Lift Stool with Locking Casters

Pneumatic gas cylinder easily adjusts height with convenient under-cushion ring. Adjustable height: 16" to 21". 16" x 3.5" thick seat cushion. 5-leg, chrome base. Reverse casters auto-lock when seated. 23" base provides excellent stability. Weig