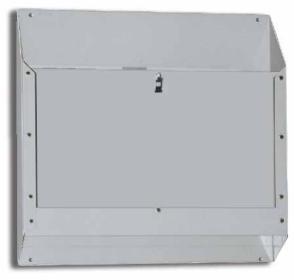

and durable with reinforced handles. One piece, easy fold assembly. Can be stacked without crushing. Ideal for archiving files, temporary storage, or moving files. Accommodates jackets up to 14" x 17". Upright: lid opens up. Side down: lid opens forward. (printed legend provided both ways.) Sized for OSHA lift load capacity. Each box O.D.: 6.25" x 16" x 19.5". Ships as 30 lbs. per case.

6 cases or less via FedEx/UPS. 7+ cases via motor freight.



Cat.#ETX-70 (15 boxes per case) # cases 1-3 4-7 8-15 16-49 50+



Horizontal Filing

Vertical Filing





## **Standard Wall Bins**

Non-shielded steel storage solutions. Will hold receptor plates, film jackets, and caddies. Opening is  $22^{\circ}w \times 5^{\circ}d \times 14^{\circ}h$ .



Standard Version with polycarbonate see-thru front.



HIPAA Version with solid steel no-see front.

#80HP

## **Techno-Tuff<sup>™</sup> X-Ray Filing Cabinets**

The industry standard cabinets for ARCHIVE or ACTIVE film storage. Fully assembled, tough, and versatile.

Pleasing, aesthetic design. All steel construction offers maximum strength. Solid back and side panels for security. 153/8" vertical shelf clearance. 12-gauge corner posts for vertical strength. Dividers are 6" apart. Full height dividers add vertical strength and stability. Full depth dividers prevent snagging and ripping of jackets. Available in seven (7) colors (see color chart).



MOTOR FREIGHT





\*IMPORTANT NOTE about Bases and Stackers: All units are shipped as Base Units which include a 3" dustplate, with the exception of the 631XST single-tier unit. This unit is shi