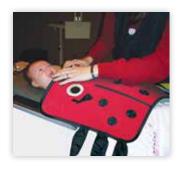

oulder Pads: concealed for comfort and durability. Ideal for our younger patients, creating safer and more secure protection than lead drapes or shields.

#### CHILD-GUARD

| cat. # | lead type    |
|--------|--------------|
| KGR    | Regular      |
| KGL    | Light Wt.    |
| KGG    | LMG Lead-Fre |
|        |              |

size (width x length) Child (18" × 24")







**Kids Lap/Semi-Guard** Half Apronette

Excellent protection for small patients. 0.5mm Pb equivalency protection. LAP uses 1" buckle closure and SEMI uses hook & loop.



**KIDS LAP/SEMI-GUARD** 

| LAP cat. # | SEMI cat. # | lead type     |
|------------|-------------|---------------|
| LKR        | SKR         | Regular       |
| LKL        | SKL         | Light Wt.     |
| LKG        | SKG         | LMG Lead-Free |



### **Kiddie Kovers**

**Kid-Friendly Protection** 

#### What makes Kiddie Kovers Unique:

Decrease anxiety and fear with a "hug" from a friendly buddy. All purpose lead blanket protects children from radiation. 0.5mm Pb equivalency protection (regular lead only). Protective panel is 18" x 18" and safe for all modalities.

cat. # description KK-LBUG Ladybug KK-BBEE Bumble Bee **KK-TURT** Turtle KK-BFLY Butterfly KK-PUPP Puppy **KK-FROG** Frog KK-CATT Cat KK-MNKY Monkey

Ladybug



Puppy





### Hand-Guard

Five fingered protection for full dexterity. Durable, soft navy vinyl covering (15"). 0.5mm Pb equiv. dip-molded core.



#### HAND-GUARD 5-Finger

| cat. # | hand       |
|--------|------------|
| HGP    | Pair       |
| HGR    | Right Hand |
| HGL    | Left Hand  |

### **Palm-Guar