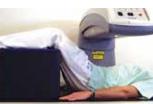

Lateral Decubitus Positioner Kit Pad: 20" x 13" x 3"





This KIT includes a 90° support with hook and loop stability straps and a YVFK decubitus bolster to aid in cross lateral examinations. The pad assures the patient is elevated into the imaging field.

#YVWS Curved Wheelchair Chest Bolster 18" x 20" x 5"



The YVWS and the YVF41 (sold separately) are both designed to be perfect for chest x-ray positioning of wheelchair patients.





#TI-SET
DEXA Positioning Kit
KIT includes:

(1) "A" Frame Foot Splint
(1) YVFJ Head Bolster (8" x 12" x 3")
(1) YVFQ Leg Bolster (20" x 20" x 12")



The large bolster aids in positioning the AP lumbar spine. The small head bolster and 15° "A" frame splint lock the feet into position to abduct both legs to hold full extension at the knees and hips.







## **MRI** Positioners

Unique visco-elastic material molds to patient's body shape and conforms to table platform. Meets specific requirements for MRI compatibility and safety with excellent radiolucent qualities. Antimicrobial cover with anti-slip **Additional MRI Positioners** can be found on page 50.



**Highest Quality Solution for Patient Comfort** and Safety for all MRI Exams!

#### **MRI Table Pads**

| GE 1.                               | 5T & 3.0T                                                                                          | GE 0.2                              | 2T, 0.35 & 0.7T                                                                                    |
|-------------------------------------|-----------------------------------------------------------------