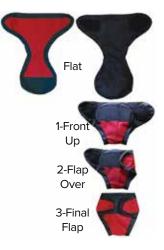

gonadal shielding. 0.5mm Pb equivalency protection.



GMR4 Regular GML4 Light Wt. GMG4 LMG Lead-Free



FEMALE (Pink/set of 5)

| cat. # | lead type     |
|--------|---------------|
| GFR5   | Regular       |
| GFL5   | Light Wt.     |
| GFG5   | LMG Lead-Free |

### **Diaper-Guard**

Pediatric Protective Diaper

Specifically designed radiation protective diapers accomodate infants up to small children. Color-coded regular lead diapers: small (red), medium (green), large (yellow). 0.5mm Pb equivalency protection.



| cat. # | back x length x front | size     |
|--------|-----------------------|----------|
| GBR-S  | 9.5"x 11"x 5"         | small    |
| GBR-M  | 12.5"x 12"x 7.5"      | medium   |
| GBR-L  | 15.5"x 13"x 9"        | large    |
| GBS-3  | set of all 3          | set of 3 |





**Child-Guard** 

Front Protection for Kids

#### **EZ Fit, Front Protection**

Front protection apron with buckle closure. 0.5mm Pb equiv. front protection. Shoulder Pads: concealed for comfort and durability. Ideal for our younger patients, creating safer and more secure protection than lead drapes or shields.

#### CHILD-GUARD

| cat. # | lead type    |
|--------|--------------|
| KGR    | Regular      |
| KGL    | Light Wt.    |
| KGG    | LMG Lead-Fre |
|        |              |

size (width x length) Child (18" × 24")







**Kids Lap/Semi-Guard** Half Apronette

Excellent protection for small patients. 0.5mm Pb equivalency protection. LAP uses 1" buckle closure and SEMI uses hook & loop.



**KIDS LAP/SEMI-GUARD** 

| LAP cat. # | SEMI cat. # | lead type     |
|------------|---