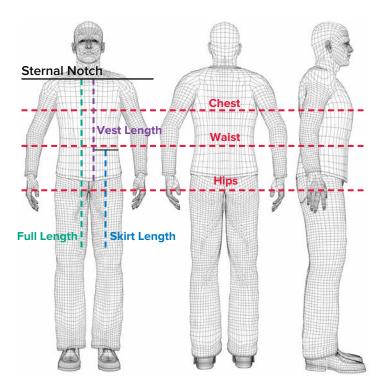

|                     |                       |  |
| APRON CAT.# DESCRIPTION                               |                     | _ LEAD TYPE           |  |
| FABRIC (p25)                                          | BINDING COLOR (p24) |                       |  |
| EMBROIDERY (OPTIONAL) LINE 1, UP TO 24-LETTERS (FREE) |                     |                       |  |
| EMBROIDERY LINE 2, UP TO 24-LETTERS (\$10.00)         |                     |                       |  |
| EMBROIDERY THREAD COLOR (p24)                         | LETTER STYLE (p24)  |                       |  |
| ADD ATTACHED THYROID COLLAR? YES NO CAT.#             | (CO                 | LOR WILL MATCH APRON) |  |

#### **Getting Accurate Measurements (all in inches)**



BUST/CHEST: \_\_\_\_\_

Circumference around the widest part of your chest.

SIDE-to-SIDE: \_

The widest part of your body that you want covered by a Front Protection Apron. Please specify the this area (circle): chest / tummy / hips

WAIST: \_

Standard Apron: measure your waistline. Skirt/Kilt: measure where you want the skirt/kilt top (may be higher than your regular waistline).

#### HIP:

Circumference around the widest part of your hips.

#### LENGTH:

VEST/TORSO: \_

Sternal Notch to desired length below your waist.

#### SKIRT/KILT: \_

Desired skirt/kilt top (may be above your regular waistline) to just above your knee.

Please photocopy this page to submit your order.

### **Embroidery Sewn-In**

Selected garments come with first line FREE embroidery! Add flexibility with an e