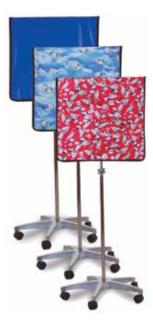

ople move the barrier for safety); Crated for secure shipment.



#PBMB-4830
(Call for Price)
Leaded Glass: 48"w x 30"h
Opaque Panel:48"w x 42"h
Overall Size: 51"w x 75"h
Ships @ 450 lbs.



#PBMB-4836 (Call for Price) Leaded Glass: 48"w x 36"h Opaque Panel:48"w x 36"h Overall Size: 51"w x 75"h Ships @ 650 lbs.



#PBMB-7236 (Call for Price) Leaded Glass: 72"w x 36"h Opaque Panel:72"w x 36"h Overall Size: 75"w x 75"h Ships @ 700 lbs.

A mobile barrier should offer greater protection than an apron. Techno-Shield provides **2.0mm Pb Equivalency** protection!

Leaded Glass panels by Schott, the world leader in protection and quality.

#### mobile shielding

### **Standard Shield**

0.5mm Pb equivalency. Adjustable height: 36" to 60". Stable, five-legged star base. Default color: royal blue.





#### 0.5mm - SHIELDING

| cat. #     | media     | width x height |
|------------|-----------|----------------|
| LPS-S2424  | lead      | 24" × 24"      |
| LPS-S2436  | lead      | 24" × 36"      |
| LPS-S2448  | lead      | 24" × 48"      |
| LPSG-S2424 | lead-free | 24" × 24"      |
| LPSG-S2436 | lead-free | 24" × 36"      |
| LPSG-S2448 | lead-free | 24" × 48"      |
|            |           |                |

See Fabric Selection for all Shields on page 25.

### **Max-Shield**

0.5mm Pb equivalency. Adjustable height: 8" to 60". All steel H-base for maximum stability. Hardened chrome steel post. Posi-Lock height adjustable arm with spring-loaded pin.

#### 0.5mm - SHIELDING

Default color: royal blue.

| cat. #     | media     | width x height |
|------------|-----------|------