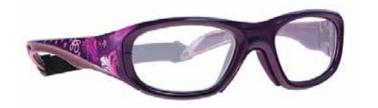

xed nose pad. Available in almost all prescriptions. Includes premium case.

Lead Equiv.: 0.75mm lens. Weight: 65 grams. Frame: impact resistant nylon.

### **Sure-Guard**

#### Stylish design for medium faces.

Large lens area for excellent coverage. Regular hinges with wrap around frame. Rubber, ultra-soft, fixed nose piece. Available in almost all prescriptions. Includes premium case.

Lead Equiv.: 0.75mm lens. Weight: 63 grams. Frame: impact resistant plastic.

Plano Lens (Prescription Lens available)

Color

Silver

Black

Red

Blue



### Wrap-Around

The "original" with great side protection. Generous lens area increases protection. Spring hinges and adjustable nose. Available in most prescriptions. Includes premium case.

Lead Equiv.: 0.75mm lens. Frame: impact resistant plastic.



Model# LER-VFPL LER-VVPL LER-VSPL

Plano Lens

Color

(Prescription Lens available)

Fancy Flight Cherry Vines Rad Skull

### Viva-Guard

Lively designs for small to medium faces. Smaller frame for excellent fit of smaller faces. Regular hinges with wrap around frame. Ultra soft bridge support. Available in most prescriptions. Includes premium case.

Lead Equiv.: 0.75mm lens. Weight: 60 grams. Frame: impact resistant polycarbonate.



Model# LER-PBPL LER-PSPL LER-PKPL



### **Power-Guard**

#### Colortone accents increase comfort.

Large lens area for excellent coverage. Soft colored endpiece for comfort and fit. Padded bridge, temples, and endpiece. Available in most prescriptions. Includes premium case.

Lead Equiv.: 0.75mm lens. Weight: 64 grams. Frame: impact resistant polycarbonate