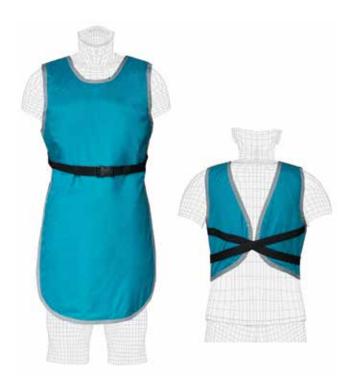

#### Slides Off under Sterile Gown

No compromise of sterile field. Flexible back, like the Flex-Guard. Break-away shoulders and hips. 0.5mm Pb equiv. front protection. Free dual pocket and shoulder pads.

| cat. # | lead type     |
|--------|---------------|
| ORR    | Regular       |
| ORL    | Light Wt.     |
| ORG    | LMG Lead-Free |



### **Ortho-Guard**

Apron with attached Belt-Guard

#### Built-in Back-Guard for Maximum Support

Tethered belt can be adjusted vertically and laterally for effective back support. Back strap assures best fit and comfort. 0.5mm Pb equiv. front protection. Free dual pocket and shoulder pads.

| cat. # | lead type     |
|--------|---------------|
| OGR    | Regular       |
| OGL    | Light Wt.     |
| OGG    | LMG Lead-Free |

Shoulder Strap Included!



### **Econo-Guard**

**Economy Apron** 

#### **Excellent Protection, Value Priced**

1" buckle closure (long enough to tie). 0.5mm Pb equivalency front protection. Available in any fabric. See Best-Fit size chart on page 22.

#### ECONO-GUARD

Not compatible with attached thyroid collar.

cat. #lead typeEGRRegularEGLLight Wt.EGGLMG Lead-Free

COLORS & FABRICS: page 25. Default Fabric: Royal Blue nylon. 2-Year Limited Warranty.



**COLORS & FABRICS**: page 25. Default Fabric: **Royal Blue nylon**. 2-Year Limited Warranty.

### Vest-Wrap

#### Less Bulk, Better Fit for Freedom of Movement

Separate Men and Women's styles for best comfort. Distributes weight between shoulders and hips. 0.5mm Pb equivalency protection front, 0.25mm back. Hook & loop closure with flexible back. Generous arm