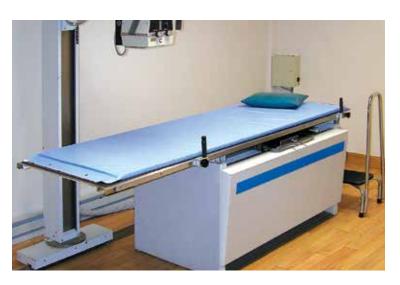

2) 20-lb / 12" x 14"



20-lb cervical #SBK-CC Set: (2) 20-lb / 12" x 14"



femoral/angio #SBK-FB Set: (1) 5-lb / 5" x 12" (1) 7-lb / 6" x 14" (1) 10-lb / 7" x 16"



pediatric #SBK-PA Set: (1) 1-lb / 4" x 5" (1) 5-lb / 7" x 9" (1) 2-lb / 4" x 9" (1) 7-lb / 6" x 14" (1) 3-lb / 5" x 9"



Organize & store sandbags for easy retrieval. 2-sided panel with 20 hanging hooks. Base shelf on both sides. 3" swivel casters. 53"h x 25"w x 19"d. 71

# **Standard Table Pads**

Pads can be used for imaging tables or stretchers. Fabricated for durability and longevity. Helps maintain complete control of the patient. Affordable for each room and table. Three types of covering, depending on usage. Two brass eyelets in each end for hanging. Soft and comfortable. Cleans easy with mild cleaner or germicide.







- TWO FOAM CHOICES:
- 1" comfort foam
- 2" firm density foam







Blue Upholstery

#### **Comfort Foam Pads**

Black Upholstery

| 72" x 23¼" x 1" |             |                  |  |  |
|-----------------|-------------|------------------|--|--|
| cat.#           | color       | covering         |  |  |
| PAD-51          | Light Blue  | Standard Vinyl   |  |  |
| PAD-53          | Green       | Upholstery Vinyl |  |  |
| PAD-54          | Red         | Upholstery Vinyl |  |  |
| PAD-55          | Black       | Upholstery Vinyl |  |  |
| PAD-50          | Blue        | Upholstery Vinyl |  |  |
| PAD-52          | Yellow      | Upholstery Vinyl |  |  |
| PAD-56          | Mint        | Upholstery Vinyl |  |  |
| PAD-80          | See Page 25 | Nylon Fabric     |  |  |
|