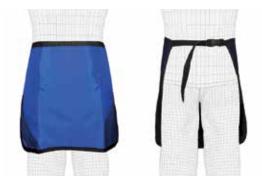

| LGL        | Light Wt.     |
| SGG         | LGG        | LMG Lead-Free |

#### SEMI-GUARD Set & LAP-GUARD Set

| SEMI cat. # | LAP cat. # | lead type     |
|-------------|------------|---------------|
| STR         | LTR        | Regular       |
| STL         | LTL        | Light Wt.     |
| STG         | LTG        | LMG Lead-Free |
|             |            |               |



Individual default apronette color is Royal Blue, unless specified.

size

S M

L

Х

2X

Half

Kids\*

(width x length)

(12" × 12")

(18" × 16")

 $(24" \times 20")$ 

 $(24" \times 24")$ 

(36" × 24")

(24" × 12")

(8" × 10")

\*See Kids Lap-Guard p.13

Lap-Guard

Buckle Closure Half Apronette

Easy-to-use 1" buckle belt closure. 0.5mm Pb equivalency protection. Excellent protection for patient and staff.





small (yellow) medium (berry) large (royal blue) extra-large (green)

### **Demi-Guard**

Half Apron

Child to Adult loin protection. 0.5mm Pb equivalency front protection. Available with 1" buckle closure or convenient Waist Ring.

#### DEMI-GUARD with Waist Rings

cat. # lead type DRR Regular DRL Light Wt. DRG LMG Lead-Free

#### DEMI-GUARD (Ring set of 4 w/ rack)

|        |               | size | (width x length) |
|--------|---------------|------|------------------|
| cat. # | lead type     | S    | (8" × 10")       |
| DSR    | Regular       | М    | (12" × 12")      |
| DSL    | Light Wt.     | L    | (16" × 14")      |
| DSG    | LMG Lead-Free | XL   | (20" × 16")      |









DEMI-RACK (only) Cat.# DDD

#### DEMI-GUARD with Buckles or Hook & Loop

| Buckle cat. # | H&L cat.