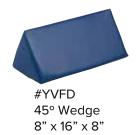

11x9x6)



#### #YSU8

#### ULTRASOUND: BREAST OR PARACENTESIS Coated Kit includes:

| description                   | coated |
|-------------------------------|--------|
| 21º Wedge                     | YCBG   |
| 30°-60°-90° Multi-Angle Wedge | YCBU   |
| 45° Spinal Wedge              | YCFD   |

# Vinyl-Covered Bolster Blocks & Kits

Reusable blocks, bolsters, and wedges are manufactured from firm, high-density urethane foam. Royal Blue outer covering is durable, heavy gauge, reinforced vinyl. Seams are sewn and tear resistant. Easy to clean Bolsters are RADIOLUCENT, however, the seams may show. Provides excellent support for a wide variety of imaging needs.



64

## **Vinyl-Covered Bolsters Wedges & Kits**



#YVFU 30°/ 60°/ 90° Wedge 10" x 24" x 6"



#YVFO 45° Wedge 7" x 21" x 7"





#YVDA 45° CardiacWedge 28" x 14" x 14"



24" x 18" x 6"



#YVDB 30° CardiacWedge 28" x 27" x 16"









#YVF40 26° Wedge/Knee 13" x 17" x 6"

#### **Bolster Kits**



#YSU4 **KIT Includes:** YVFA, YVFB, YVFC, YVFD, YVFG, YVFH, YVFJ, YVFK



#YSU5 KIT Includes: YVFB, YVFC, YVFD, YVFJ, YVFO



#YSU6 **KIT Includes:** YVFJ, YVFK, YVFO, YVFV

## **Vinyl-Covered Specialty Bolsters**

Reusable bolsters are manufactured from firm, high-density urethane foam. Royal Blue outer covering is durable, heavy gauge, reinforced vinyl. Seams are sewn and tear resistant. Easy to clean Bolsters are RADIOLUCENT, however, the seams may show. Provides excellent support for a wide variety of imaging needs.



#YVFM Knee Bolster 16" x 25" x 8.25"



#YVFZ Endo Ultrasound Wedge 20" x 22" x 6"



#YVF41 Str