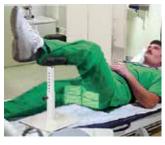

--------------|------------------|------------------|
| Holds 7 bed      | Holds 25 bed     | Holds 50 bed     |
| sized blankets.  | sized blankets.  | sized blankets.  |
| 16" x 24" x 20"  | 22" x 29" x 40"  | 22" x 29" x 70"  |
| 70 lbs.          | 170 lbs.         | 350 lbs.         |
| #BW-210          | #BW-710          | #BW-1400         |
| (call for price) | (call for price) | (call for price) |





### Leg Support

Safely supports and positions patient leg. Easy to use Posi-Lock height adjustment. Lift height range: 141/2" to 19". 61/2" x 91/2" calf support comes with nylon covered pad. All steel frame with sturdy 9" x 12" base. Shipping weight: 14 lbs.

#LGS-09

# **Bariatric Leg Support**

Same as LGS-09, except: Extra large 15" x 18" base. Shipping weight: 19 lbs.

#LGS-B11



Provides true 90° Lateral View of Hip. Unobstructed Femoral Head and Neck.

### **Lateral Chest Support**



Height adjustable bar provides stability for patients of almost every height. Helps reduce re-takes. Cast aluminum base easily mounts to the wall. Repositionable aluminum bar is comfortable to grip.

#RLC-36 (36" tall support) #RLC-48 (48" tall support)



# Caliper

Accurately measures body thickness to be x-rayed, up to 21" in depth. Calibrated in both inches and cm. Made of durable aluminum. 1"wide x 211/4"tall x 101/8"leg. Ships @1lb.

#CAL-21



# Head Immobilizer

Safely supports and positions patient head. Solid steel angles with soft, vinyl covered cushions. Blocks with handles weigh 15-lbs each. Cushions: 8"w x 6"h x 3"d. Shipping weight: 32 lbs.



# **Head Paddles**

Id