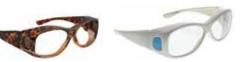

ER-PBPL LER-PSPL LER-PKPL



### **Power-Guard**

#### Colortone accents increase comfort.

Large lens area for excellent coverage. Soft colored endpiece for comfort and fit. Padded bridge, temples, and endpiece. Available in most prescriptions. Includes premium case.

Lead Equiv.: 0.75mm lens. Weight: 64 grams. Frame: impact resistant polycarbonate.

Plano Lens (Prescription Lens available)

Color



Plano Lens (Prescription Lens available)

### Astro-Guard

Side Shield protection.

Attractive and sturdy women's frames. Flexible temples fit almost any face. Excellent visibility. Available in most prescriptions. Includes premium case.

Lead Equiv.: 0.75mm lens. Weight: 66 grams. Frame: impact resistant plastic.



Model# LES-CKPL LES-CWPL LES-CTPL Plano Lens Color

Black

White

Tortoise



### **Cover-Guard**

**Comfortable protection over regular glasses.** Excellent front and side visibility. Provides limited splash protection. Can be worn over prescription eyewear. Regular hinges with molded nose piece. Includes 0.75mm Pb glass side shields. Includes premium case.

Lead Equiv.: 0.75mm front and sides. Weight: 85 grams. Frame: black rubberized nylon.



Model# LES-RKPL Color Black

Plano Lens (Prescription Lens available)

### Secure-Guard

Vented goggle for extreme protection. Adjustable headband keeps goggles securely on head and prevents slippage. Neoprene foam cushioning for facial comfort. Large lens pocket allows for maximum viewing area. Vented to prevent fogging.

Lead Equiv.: 0.75mm lens. Weight: 66 grams. Frame: impact resistant plastic.



### **Mobile Apron R