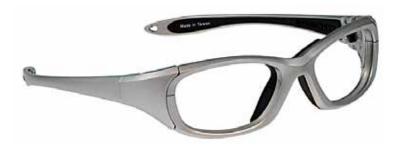

#### Two-tone colorful Ultra-Guards.

Curved lens adds to lateral protection. Regular hinges with wrap around frame. Universal bridge support. Available in most prescriptions. Includes premium case.

Lead Equiv.: 0.75mm lens. Weight: 60 grams. Frame: impact resistant polycarbonate.

#### Plano Lens (Prescription Lens available)



### **Color-Guard**

#### Bright-tone colorful Ultra-Guards.

Curved lens adds to lateral protection. Regular hinges with wrap around frame. Universal bridge support. Available in most prescriptions. Includes premium case.

Lead Equiv.: 0.75mm lens. Weight: 60 grams. Frame: impact resistant polycarbonate.



Plano Lens (Prescription Lens NOT available)



Model# LER-TRPL LER-TKPL LER-TSPL

(Prescription Lens available)

Plano Lens

Color Red Black Silver

0 -0



Model# LER-6SPL LER-6KPL LER-6RPL LER-6BPL



**Predator-Guard** 

Radiation protection and splash protection. Close fit provide excellent visibility. Extra soft nose pads for superior comfort. Wrapping lens area increases protection. For larger framed faces. Includes premium case.

Lead Equiv.: 0.75mm lens. Weight: 70 grams. Frame: impact resistant polycarbonate.

### **Turbo-Guard**

For that sharp and stream-lined look. Large lens area for excellent coverage. Rubberized temple bars for comfortable grip. Rubber, ultra-soft, fixed nose pad. Available in almost all prescriptions. Includes premium case.

Lead Equiv.: 0.75mm lens. Weight: 65 grams. Frame: impact resistant nylon.

### **Sure-Guard**

#### Stylish design for medium faces.

Large lens area for excellent coverage. Regular hing