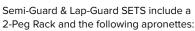

LGL        | Light Wt.     |
| SGG         | LGG        | LMG Lead-Free |

#### SEMI-GUARD Set & LAP-GUARD Set

| SEMI cat. # | LAP cat. # | lead type     |
|-------------|------------|---------------|
| STR         | LTR        | Regular       |
| STL         | LTL        | Light Wt.     |
| STG         | LTG        | LMG Lead-Free |
|             |            |               |



Individual default apronette color is Royal Blue, unless specified.

size

S M

L

Х

2X

Half

Kids\*

(width x length)

(12" × 12")

(18" × 16")

 $(24" \times 20")$ 

 $(24" \times 24")$ 

(36" × 24")

(24" × 12")

(8" × 10")

\*See Kids Lap-Guard p.13

Lap-Guard

Buckle Closure Half Apronette

Easy-to-use 1" buckle belt closure. 0.5mm Pb equivalency protection. Excellent protection for patient and staff.





small (yellow) medium (berry) large (royal blue) extra-large (green)

### **Demi-Guard**

Half Apron

Child to Adult loin protection. 0.5mm Pb equivalency front protection. Available with 1" buckle closure or convenient Waist Ring.

#### DEMI-GUARD with Waist Rings

cat. # lead type DRR Regular DRL Light Wt. DRG LMG Lead-Free

#### DEMI-GUARD (Ring set of 4 w/ rack)

|        |               | size | (width x length) |
|--------|---------------|------|------------------|
| cat. # | lead type     | S    | (8" × 10")       |
| DSR    | Regular       | М    | (12" × 12")      |
| DSL    | Light Wt.     | L    | (16" × 14")      |
| DSG    | LMG Lead-Free | XL   | (20" × 16")      |









DEMI-RACK (only) Cat.# DDD

#### DEMI-GUARD with Buckles or Hook & Loop

| Buckle cat. # | H&L cat. #