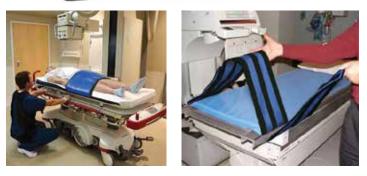

cushions. Blocks with handles weigh 15-lbs each. Cushions: 8"w x 6"h x 3"d. Shipping weight: 32 lbs.



# **Head Paddles**

Ideal for a designated person to keep patient's head comfortable and steady. Rigid vinyl discs with comfortgrip handles. Coated foam cushions: 7"dia. x 11/2"thick. Shipping weight: 4 lbs.

#RHI-CP



# **Radiolucent Immobilizer Strap**

Comfortably secures patient position and eliminates motion. Helps prevent patient falls without limiting respiration or circulation. Ideal for MRI, CT, and Radiology dept. Available in 3 widths and 5 length for a variety of patients and tables. Strap is heavy gauge reinforced vinyl. Fast and easy hook and loop closure. Easy to remove in case of emergency. Fast and easy hook and loop closure. Easy to remove in case of emergency.









# **Universal Restraint**

Universal clamp fits most imaging tables. 6" x 52" or 10" x 72" nylon strap firmly and comfortably holds the patient to the table with hook and loop closure. Brackets are stainless steel for long life.



# **Traction Straps**

#### MANUAL #RDT-HN

Straightening the legs easily applies traction. Hook and loop hand-hold straps provide secure grip.



# **Elastic Extremity Immobilizer**

6" wide strap is designed for superior stability. Strap extensions then cross over patient where they are secured with "hook" and "loop" closure. Three standard lengths; custom available.



|         | width x   |
|---------|-----------|
| cat.#   | length    |
| RDF-084 | 6" x 84"  |
| RDF-096 | 6" x 96"  |
| RDF-120 | 6" x 120" |
|         |           |

#### AUTOMATIC #RDT-SH