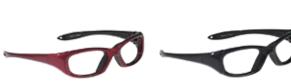

lens adds to lateral protection. Regular hinges with wrap around frame. Universal bridge support. Available in most prescriptions. Includes premium case.

Lead Equiv.: 0.75mm lens. Weight: 60 grams. Frame: impact resistant polycarbonate.

#### Plano Lens (Prescription Lens available)



### **Color-Guard**

#### Bright-tone colorful Ultra-Guards.

Curved lens adds to lateral protection. Regular hinges with wrap around frame. Universal bridge support. Available in most prescriptions. Includes premium case.

Lead Equiv.: 0.75mm lens. Weight: 60 grams. Frame: impact resistant polycarbonate.



Plano Lens (Prescription Lens NOT available)



Model# LER-TRPL LER-TKPL LER-TSPL

(Prescription Lens available)

Plano Lens

Color Red Black Silver

0 -0



Model# LER-6SPL LER-6KPL LER-6RPL LER-6BPL



**Predator-Guard** 

Radiation protection and splash protection. Close fit provide excellent visibility. Extra soft nose pads for superior comfort. Wrapping lens area increases protection. For larger framed faces. Includes premium case.

Lead Equiv.: 0.75mm lens. Weight: 70 grams. Frame: impact resistant polycarbonate.

### **Turbo-Guard**

For that sharp and stream-lined look. Large lens area for excellent coverage. Rubberized temple bars for comfortable grip. Rubber, ultra-soft, fixed nose pad. Available in almost all prescriptions. Includes premium case.

Lead Equiv.: 0.75mm lens. Weight: 65 grams. Frame: impact resistant nylon.

### **Sure-Guard**

#### Stylish design for medium faces.

Large lens area for excellent coverage. Regular hinges with wrap around frame. Rubber, ultra-soft,