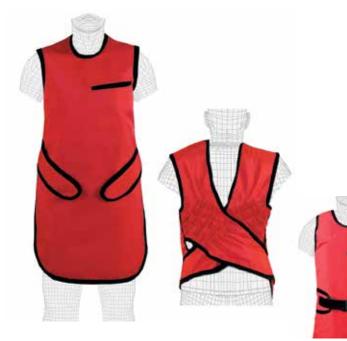

## FREE STUFF on applicable garments:

Double-Fold Binding Shoulder Pads Double Pocket Embroidery Recycling

| MEDIA               | BENEFITS                                                      | PROTECTION        | ATTENUATION                                                                        | WEIGHT                                                  |
|---------------------|---------------------------------------------------------------|-------------------|------------------------------------------------------------------------------------|---------------------------------------------------------|
| Regular<br>Lead     | Most Economical<br>and Recyclable                             | 100%<br>Lead      | 0.5mm Pb Equiv.<br>Protection averages<br>97% Attenuation<br>over 80,100,120 KVP   | 9-lbs<br>(based on medium<br>front protection<br>apron) |
| Lightweight<br>Lead | Lighter than<br>Regular Lead<br>and Recyclable                | Lead-Tin          | 0.5mm Pb Equiv.<br>Protection averages<br>96.8% Attenuation<br>over 80,100,120 KVP | 8-lbs<br>(based on medium<br>front protection<br>apron) |
| "LMG"*              | Lightest Weight,<br>Lead-Free,<br>Environmentally<br>Friendly | Tungsten-Antimony | 0.5mm Pb Equiv.<br>Protection averages<br>96.6% Attenuation<br>over 80,100,120 KVP | 7-lbs<br>(based on medium<br>front protection<br>apron) |

### **PROTECTIVE APPAREL**