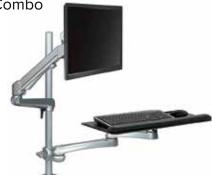

lb max monitor capacity)
  Models with CPU Holder include an additional 31½" track (for 63" total) and CPU holder, adaptable for standard or thin CPU casements.
- Mobile Workstation includes: 1-intergrated workstation 1-steel post (total ht.: 67") 1-stablizer H-base 1-cable channel 4-locking casters





## **Desktop Articulating Monitor Supports**

### Economy Articulating Arm

Cat.# ZEMS-SV21

Articulating gas spring directional adjustment. 21" extension range. 13" height range. Weight capacity: 6.5-lb min./17.5-lb max. Pivot/tilt/rotate monitor. Clamp mount.



### Single Monitor/Keyboard Combo #ZEMS-MC21

Double-joint extension arm. 5"-24" extension range. 17" height range. Monitor weight capacity: 20-lb max. Pivot/tilt/rotate monitor. Includes gel palm rest. Clamp mount on 28" pole.



**Dual Economy Articulating Arms** 

Cat.# ZEMS-SV22

Similar to the

Supports two

monitors on

independent

capacity: 35-lbs.

gas spring articulating

arms. COMBINED weight

ZEMS-SV21

to the left.

Equipment is shown for illustration and is not included.

## **FUSION ERGO**

## **Fusion-Lift**

NO Assembly! NO Tools! Right out of the box you're ready to convert your existing desk into a Sit-to-Stand desk! The Upper Desk is 35<sup>3</sup>/<sub>8</sub>" x 15<sup>3</sup>/<sub>4</sub>" and will raise your workspace to a height of 20" with infinite height adjustments throughout its vertical range. The Keyboard surface is 26<sup>3</sup>/<sub>8</sub>" x 13" and provides an ergonomic +/-10° tilt. Smooth, gas-assist movement offers a weight capacity of 35-lbs. Easily mobile at only 40-lbs.

#