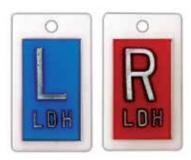

gital imaging and the use of CR and DR have enabled an environment in which the R and L markers can be placed on the image electronically. This is not recommended because of the great potential for error and legal implications. Anatomic markers should be placed on the CR cassette or DR table similar to screen-film cassettes."

WORD and ARROW Markers are on page 98!

Personal Touch Markers are on pages 92-93!

# **Marker Mates**

A new, reusable sticky strip that adheres markers to receptors or equipment. Simply peel off the protective film and apply to the back of your markers. Each pair of Marker Mates will last approximately 30-days under normal use and care. No more need for tape when you can instantly mate your markers!

#MM-XRAY 1 pair





#MM-XRAY10 10 pair

#MM-XRAY25 25 pair







#TA-1 R&L-5/8" 2 initials -  $\frac{3}{8}$ " or 3 initials -  $\frac{1}{4}$ " Without initials, order: #TA-4

# **Identifier Style**

Identifier markers have high-impact polystyrene casing. Enhances quality control with fewer repeat exams. Provides basic, yet personalized image identification.

> WORD and ARROW Markers are on page 98!

**Personal Touch Markers** are on pages 92-93!



#TA-7 R & L - 1" 2 initials -  $\frac{3}{8}$ " or 3 initials -  $\frac{1}{4}$ " Without initials, order: #TA-5



Without initials, order: #TA-001

#TA-2 Right & Left - 1/2" 2 or 3 initials - 1/4" Without initials, order: #TA-122

# **Identifier Position Indicator Markers**



#TA-17 Identifier Style R & L - 1/8" Position 2 initials -  $\frac{3}{8}$ " or 3 initials -  $\frac{1}{4}$ "



#TA-16 Identifier St