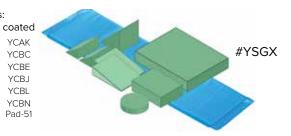

|     |

| Unco     | GENERAL KIT X<br>bated OR Coated Kit inclu | des: |
|----------|--------------------------------------------|------|
| uncoated | description                                | С    |
| YFAK     | Circular Head Block                        |      |
| YFBC     | 45° Wedge                                  |      |
| YFBE     | (2) 34° Wedges                             |      |
| YFBJ     | (2) 12° Wedges                             |      |
| YFBL     | Rectangle                                  |      |
| YFBN     | Rectangle                                  |      |
| Pad-51   | Standard Table Pad                         | F    |
|          |                                            |      |



Stealth Cote

typen Edge Positioning Blocks

Coated Sponge







#### **General Sponge Kits** Overall dimensions: width X length X height. May be larger than traditional style. Stealth.Core Stealth Cote r Edge Positioning Blocks Uncoated Sponge Edge Positioning Blocks sted Sponge Co WEDGE KIT A Uncoated OR Coated Kit includes: uncoated description coated **#YKWA #YSWA** YFBC 45° Wedge YCBC 27º Wedge YFBF YCBF YFBG 21º Wedge YCBG (2) 15° Wedges YFBI YCBI WEDGE KIT B Uncoated OR Coated Kit includes: uncoated description coated **#YKWB** #YSWB YFBD 45° Spine Wedge YCBD YCBE YFBE (2) 34° Wedges 27º Wedge YCBF YFBF YFBG 21º Wedge YCBG **RECTANGLE KIT** Uncoated OR Coated Kit includes: uncoated description coated **#YKRA #YSRA** YFBQ (3) Rectangles YCBQ YFBR (3) Rectangles YCBR YFBS YCBS (3) Rectangles YFBT (3) Rectangles YCBT ORTHO KIT A Uncoated OR Coated