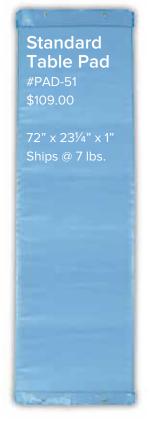

0-lb / 12" x 14"



20-lb cervical #SBK-CC Set: (2) 20-lb / 12" x 14"



femoral/angio #SBK-FB Set: (1) 5-lb / 5" x 12" (1) 7-lb / 6" x 14" (1) 10-lb / 7" x 16"



pediatric #SBK-PA Set: (1) 1-lb / 4" x 5" (1) 5-lb / 7" x 9" (1) 2-lb / 4" x 9" (1) 7-lb / 6" x 14" (1) 3-lb / 5" x 9"



Organize & store sandbags for easy retrieval. 2-sided panel with 20 hanging hooks. Base shelf on both sides. 3" swivel casters. 53"h x 25"w x 19"d. 71

# **Standard Table Pads**

Pads can be used for imaging tables or stretchers. Fabricated for durability and longevity. Helps maintain complete control of the patient. Affordable for each room and table. Three types of covering, depending on usage. Two brass eyelets in each end for hanging. Soft and comfortable. Cleans easy with mild cleaner or germicide.







- TWO FOAM CHOICES:
- 1" comfort foam
- 2" firm density foam







Blue Upholstery

#### **Comfort Foam Pads**

Black Upholstery

| 72" x 23¼" x 1" |             |                  |  |  |
|-----------------|-------------|------------------|--|--|
| cat.#           | color       | covering         |  |  |
| PAD-51          | Light Blue  | Standard Vinyl   |  |  |
| PAD-53          | Green       | Upholstery Vinyl |  |  |
| PAD-54          | Red         | Upholstery Vinyl |  |  |
| PAD-55          | Black       | Upholstery Vinyl |  |  |
| PAD-50          | Blue        | Upholstery Vinyl |  |  |
| PAD-52          | Yellow      | Upholstery Vinyl |  |  |
| PAD-56          | Mint        | Upholstery Vinyl |  |  |
| PAD-80          | See Page 25 | Nylon Fabric     |  |  |
|