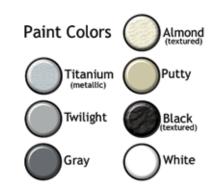

el storage solutions. Will hold receptor plates, film jackets, and caddies. Opening is  $22^{\circ}w \times 5^{\circ}d \times 14^{\circ}h$ .



Standard Version with polycarbonate see-thru front.



HIPAA Version with solid steel no-see front.

#80HP

## **Techno-Tuff<sup>™</sup> X-Ray Filing Cabinets**

The industry standard cabinets for ARCHIVE or ACTIVE film storage. Fully assembled, tough, and versatile.

Pleasing, aesthetic design. All steel construction offers maximum strength. Solid back and side panels for security. 153/8" vertical shelf clearance. 12-gauge corner posts for vertical strength. Dividers are 6" apart. Full height dividers add vertical strength and stability. Full depth dividers prevent snagging and ripping of jackets. Available in seven (7) colors (see color chart).



MOTOR FREIGHT





\*IMPORTANT NOTE about Bases and Stackers: All units are shipped as Base Units which include a 3" dustplate, with the exception of the 631XST single-tier unit. This unit is shipped as a Stacker at 17" tall without a dustplate, unless a Base Unit at 20" tall is specified. Stackable units are secured with nuts & bolts.

Only available on the 632XST. Flush-mounted paddle handles. Locks offer attractive security. Heavy duty construction.

#DR632XST 36" x 18" x 36" Ships @ 170 lbs.

#### 632XST with locking DOORS!



cat# tier wxdxh (in.) ships @ 36x18x20 77# 631XST\* 1 632XST 2 36 633XST 3 36 634XST 4 36 618A 5 3F

| 5X18XZU | //#  |
|---------|------|
| 6x18x36 | 115# |
| 6x18x52 | 165# |
| 6x18x68 | 212# |
| 6x18x84 | 238# |
|         |      |

10-19 20 +

### SPECIAL NO