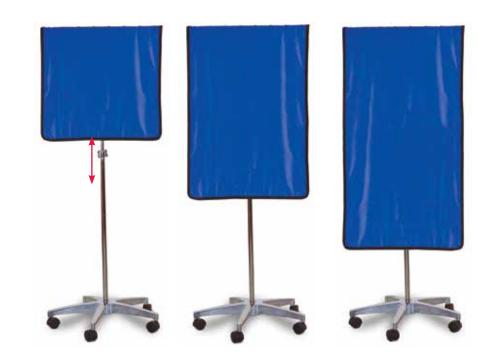

le move the barrier for safety); Crated for secure shipment.



#PBMB-4830
(Call for Price)
Leaded Glass: 48"w x 30"h
Opaque Panel:48"w x 42"h
Overall Size: 51"w x 75"h
Ships @ 450 lbs.



#PBMB-4836 (Call for Price) Leaded Glass: 48"w x 36"h Opaque Panel:48"w x 36"h Overall Size: 51"w x 75"h Ships @ 650 lbs.



#PBMB-7236 (Call for Price) Leaded Glass: 72"w x 36"h Opaque Panel:72"w x 36"h Overall Size: 75"w x 75"h Ships @ 700 lbs.

A mobile barrier should offer greater protection than an apron. Techno-Shield provides **2.0mm Pb Equivalency** protection!

Leaded Glass panels by Schott, the world leader in protection and quality.

#### mobile shielding

### **Standard Shield**

0.5mm Pb equivalency. Adjustable height: 36" to 60". Stable, five-legged star base. Default color: royal blue.





#### 0.5mm - SHIELDING

| cat. #     | media     | width x height |
|------------|-----------|----------------|
| LPS-S2424  | lead      | 24" × 24"      |
| LPS-S2436  | lead      | 24" × 36"      |
| LPS-S2448  | lead      | 24" × 48"      |
| LPSG-S2424 | lead-free | 24" × 24"      |
| LPSG-S2436 | lead-free | 24" × 36"      |
| LPSG-S2448 | lead-free | 24" × 48"      |
|            |           |                |

See Fabric Selection for all Shields on page 25.

### **Max-Shield**

0.5mm Pb equivalency. Adjustable height: 8" to 60". All steel H-base for maximum stability. Hardened chrome steel post. Posi-Lock height adjustable arm with spring-loaded pin.

#### 0.5mm - SHIELDING

Default color: royal blue.

| cat. #     | media     | width x height |
|------------|-----------|--------