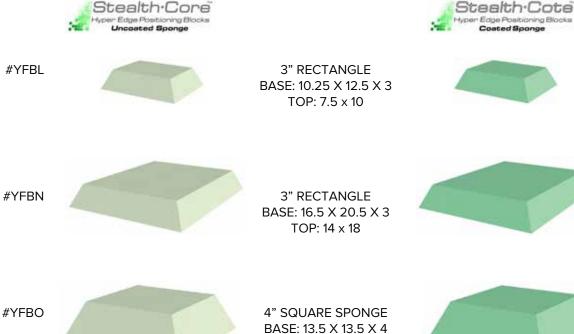

ous, non-magnetic, MRI Safe bags come in five weights in order to provide the ideal set-up. Order individual bags or one set that includes one of each size bag for a total of five bags.





#YCBL

#YCBN

#YCBY

## **Revolutionary Design Minimizes Ghosting and Line Artifacts!**



**Stealth-Core**<sup>™</sup> sponges have been designed with unique angles to offer artifact-free viewing and increased stability.

**Stealth-Cote<sup>™</sup>** sponges include a proprietary coating to add cleanability and durability to every sponge and includes antimicrobial protection. (The **Stealth-Core<sup>™</sup>** and **Stealth-Cote<sup>™</sup>** sponges are Patent Pending.)

#### **Stealth Rectangle Positioning Sponges**

Overall dimensions: width X length X height. May be larger than traditional style.





4" SQUARE SPONGE BASE: 21.5 X 27.5 X 4 TOP: 18 x 24

TOP: 10 x 10

**#YFBY** 

#### Non-Stealth Traditional Rectangle Sponges Overall dimensions: width X length X height. **Standard Uncoated Standard Coated** 1.5" RECTANGLE #YFGG #YCGG 8 X 18 X 1.5 **#YFEO** 1.5" RECTANGLE #YCEO 14 X 21 X 1.5 2.5" RECTANGLE **#YFEM** #YCEM 15 X 24 X 2.5 **#YFBR** 1" RECTANGLE **#YCBR** 4 X 6 X 1 #YFBS 1.5" RECTANGLE #YCBS 4 X 6 X 1.5 2" RECTANGLE **#YFBT** #YCBT 4 X 6 X 2 #YFBV 2" RECTANGLE #YCBV 6 X 6 X 2 4" RECTANGLE #YFEH #YCEH 5.5 X 20 X 4

positioning wedges



#### **Stealth Wedge Positioning Sponges**

# Stealth Wedge Positioning Sponges

|       | Stealth.Core<br>Hyper Edge Positioning Blocks<br>Uncoasted Sponge | 9                                                                             |