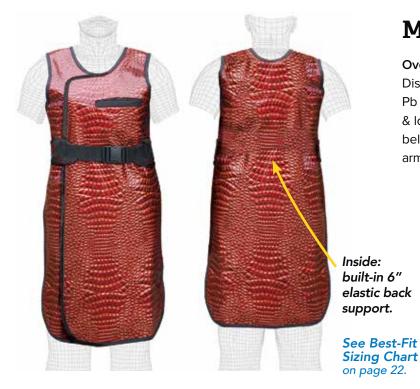

MG Lead-Free |

#### KILT-GUARD Male

| cat. # | lead type     |
|--------|---------------|
| KMR    | Regular       |
| KML    | Light Wt.     |
| KMG    | LMG Lead-Free |



### Max-Wrap

Wrap around, full-body protection coat-style garment Distributes weight between shoulders and hips. 0.5mm Pb equivalency protection front, 0.25mm back. Hook & loop closure with flexible back is fast and easy. Generous armholes for EZ-fit. Free dual pocket and shoulder pads.

#### **Innovative Max Design!**

Solid front and back panels provide no overlap means less bulk, better fit, better freedom of movement, secure closure at waist and shoulder, flexible back support panels and lighter weight.

| cat. # | lead type     |
|--------|---------------|
| MWL    | Light Wt.     |
| MWG    | LMG Lead-Free |



### **Max-Guard Plus**

Overlap wrap around offers full-body protection Distributes weight between shoulders and hips. 0.5mm Pb equivalency protection front, 0.25mm back. Hook & loop closure with inside elastic Back-Guard. Front belt assures snug fit and maximum support. Generous armholes for EZ-fit. Free dual pocket and shoulder pads.

> cat. # lead type MXL Light Wt. MXG LMG Lead-Free

COLORS & FABRICS: page 25. Default Fabric: Royal Blue nylon. 2-Year Limited Warranty.

### **Thyro-Guards**



#### Standard

Binding all around means affordable comfort and flexibility.

| cat. # | lead type     |
|--------|---------------|
| TYR    | Regular       |
| TYL    | Light Wt.     |
| TYG    | LMG Lead-Free |

#### **Attached Standard**

| cat. # | lead type     |
|--------|---------------|
|