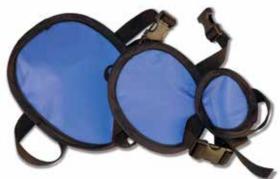

-------|---------------|
| DBR           | DVR        | Regular       |
| DBL           | DVL        | Light Wt.     |
| DBG           | DVG        | LMG Lead-Free |

#### DEMI-GUARD (Buckle or Hook & Loop Set of 4 w/ Rack)

| Dualda aat #  | 1101 aat # |               | size | (width x length) |
|---------------|------------|---------------|------|------------------|
| Buckle cat. # | H&L cat. # | lead type     | S    | (8" × 10")       |
| DGR           | DYR        | Regular       | М    | (12" × 12")      |
| DGL           | DYL        | Light Wt.     | L    | (16" × 14")      |
| DGG           | DYG        | LMG Lead-Free | XL   | (20" × 16")      |

### **Gonadal-Guard**

Adult Gonadal Shields

Attached belt with 1" buckle. 0.5mm Pb equivalency protection. Available in three sizes.



#### GONADAL-GUARD (individual)

cat. #lead typeGNRRegularGNLLight Wt.GNGLMG Lead-Free

#### GONADAL-GUARD (set of all 3)

| cat. # | lead type     | size | (width x length) |
|--------|---------------|------|------------------|
| GSR    | Regular       | S    | (4" × 4.5")      |
| GSL    | Light Wt.     | М    | (6" × 7")        |
| GSG    | LMG Lead-Free | L    | (7.5" × 9")      |

### **Diaper-Guard**

Adult Protective Diaper

Specifically designed radiation protective diapers for adults. 0.5mm Pb equivalency protection. Convenient tie strings at each hip.

#GDR



### **Gonadal-Guard**

Pediatric Gonadal Shields

Specifically designed sets will accommodate neonatal up to small children. Gender appropriate gonadal shielding. 0.5mm Pb equivalency protection.



GMR4 Regular GML4 Ligh