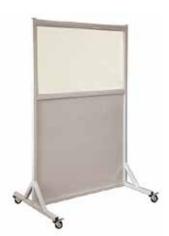

ded Glass: 10"w x 12"h Overall Size: 30"w x 84"h Ships @ 450 lbs.

### **TECHNO-SHIELD MOBILE BARRIERS**



#PBMB-3024 (Call for Price) Leaded Glass: 30"w x 24"h Opaque Panel:30"w x 48"h Overall Size: 33"w x 75"h Ships @ 450 lbs.



#PBMB-3060 (Call for Price) Leaded Glass: 30"w x 60"h Opaque Panel:30"w x 12"h Overall Size: 33"w x 75"h Ships @ 450 lbs.

### **Viewing Panel Barriers**

Bring a full **2.0mm Pb Equivalency** of radiation protection anywhere you need it with our x-ray protective mobile barriers.

#### Each Barrier features:

Transparent/clear upper section of x-ray protective leaded glass; Opaque lower section of solid, leaded x-ray protection; Locking caster system for easy mobility (it is recommended that two people move the barrier for safety); Crated for secure shipment.



#PBMB-4830
(Call for Price)
Leaded Glass: 48"w x 30"h
Opaque Panel:48"w x 42"h
Overall Size: 51"w x 75"h
Ships @ 450 lbs.



#PBMB-4836 (Call for Price) Leaded Glass: 48"w x 36"h Opaque Panel:48"w x 36"h Overall Size: 51"w x 75"h Ships @ 650 lbs.



#PBMB-7236 (Call for Price) Leaded Glass: 72"w x 36"h Opaque Panel:72"w x 36"h Overall Size: 75"w x 75"h Ships @ 700 lbs.

A mobile barrier should offer greater protection than an apron. Techno-Shield provides **2.0mm Pb Equivalency** protection!

Leaded Glass panels by Schott, the world leader in protection and quality.

#### mobile shielding

### **Standard Shield**

0.5mm Pb equivalency. Adjustable height: 36" to 60". Stable, five-legged star base. Default color: royal blue.





#### 0.5mm - SHIELDING

| cat. #     | media     | width x h