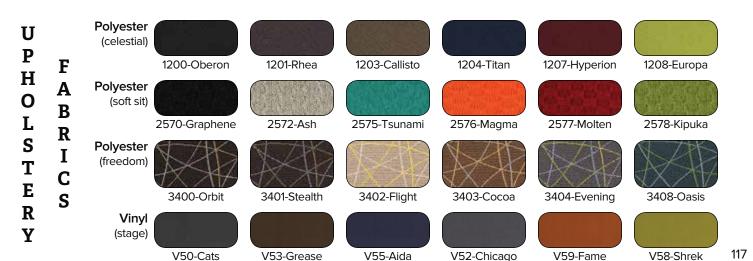

5" Ships @ 68# (actual wt. 46#)

**Chair No Arms** #ZOEC-MX03

20" footring.

Stool No Arms #ZOES-MX03

## YES<sup>tm</sup> High-Back

The Perfect blend of support, comfort, and style. Features contoured lumbar area and mesh-back comfort. Easy back height adjustment. Three-stage locking tilt. Synchronous seat/back tilt. Seat slider. Warranty: 12-year limited. Seat height range: 17.5"-22.5" Seat: 20.5"w x 18"-20"d. Back: 20"w x 24"h with headrest. Overall height: 46"-55". Ships @ 101# (actual wt. 63#)

#ZOYS-HA03

High-Back +Arms Ideal for desks, workstations & everyday tasks.



## **Universal Stool**

Self-skinned urethane seat and back. Height adjustable footring. Seat height: 22"-32". Overall ht: 37"-47". 7-year limited warranty. Ships @ 37#.

> #ZBCH-USB (Black ONLY, non-uphosItered)



# **FUSION ERGO**

### Workstations

Workstations feature:

- Omni-directional movement
- Dynamic height adjustment
- Components can be easily relocated along support post.
- Includes: 1-31½" wall mount vertical track 1-extension arm keyboard tray 1-75mm/100mm VESA swivel mount
- (6.5-lb min / 17.5-lb max monitor capacity)
  Models with CPU Holder include an additional 31½" track (for 63" total) and CPU holder, adaptable for standard or thin CPU casements.
- Mobile Workstation includes: 1-intergrated workstation 1-steel post (total ht.: 67") 1-stablizer H-base 1-cable channel 4-locking casters





## **Desktop Articulating Monitor Supports**

### Economy Articulating Arm

Cat.# ZEMS-SV21

Articulating gas spring directional adjustment. 21" extension range. 13" height range. Weight capac