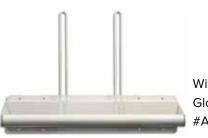

ters. All-steel durability with almond enamel finish. 10-Arm Ships @ 25 lb. / 5-Arm Ships @ 17 lb.



### **Glove Adapter**

Retrofits to Mobile Rack. Holds six (6) 18" gloves. Ships @ 8 lb.

#ARG-06





5-ARM, SWING RIGHT #ARW-R5

### **Apron Peg Racks**

6" angled pegs keep garments from slipping. All-steel Almond enamel finish.



(for 1 apron) #ARP-02 Ships @ 4 lb



8-peg (for 4 aprons) #ARP-08 Ships @ 11 lb

6-peq

(for 3 aprons)



6-peg and 8-peg racks: mounting holes on 16" and 24" centers.



### **Apron/Glove Racks**

Designed for one apron, but will hold more. All steel, heavy duty construction. 16" & 24" holes match most wall studs. Glove holders mounted onto back panel. 28.5" long x 1.75" diameter bar prevents creasing. Ships @ 13 lbs.



Without **Glove Holders** #AGR-105





With Two **Glove Holders** #AGR-110



Aprons not included.

### **Best-Fit Sizing Charts**

#### **Front Protection Apron**

|         | front   |        | chest      |          |                                                                        |
|---------|---------|--------|------------|----------|------------------------------------------------------------------------|
| size    | width   | length | circumfere | ence     |                                                                        |
| Petite  | 20"     | 32"    | < 36"      |          |                                                                        |
| Small   | 21"     | 34"    | < 40"      |          |                                                                        |
| Medium  | 22"     | 36"    |