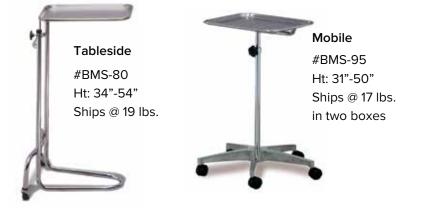

. Skid resistant black mat. 9" high stool with 11" x 13<sup>3</sup>/4" top; 34" tall with handrail. Handrail is <sup>7</sup>/8" dia. chrome-plated tubular steel. Easy assembly. Shipping weight: stool 8 lbs.; handrail 4 lbs.



## **Step Platforms**

Large area platforms offer superior patient stability. Laminated high pressure hardboard. Step has non-slip tread.

Oak Laminate



#BHW-01 20"w x 16"d x 8"h 300-lb capacity Gray Laminate



#BHW-02 20"w x 16"d x 8"h 300-lb capacity

#BHW-03

24"w x 28"d x 4"-8"h

500-lb capacity

40



## **IV Stands**

NEW 5-Leg base poles safety approved. 1" and <sup>7</sup>/<sub>8</sub>" telescoping, chromed steel tubes. Height range: 46"-83". Base diameter: economy 22"; 5-Leg 23". 5-Leg bases have scuff guard tips. Two or four rams-horn style IV hooks.





## **Instrument Stands**

Provides ready access to equipment or instruments. Leg posts are 1" chrome plated steel. Steel, easy-slide extension posts. Stainless steel tray is  $12" \times 19" \times 3/4"$  deep.

#### Hampers

#### **Tilt-Lid Hampers**

Lidded hampers provide sanitary environment for soiled linens. Durable, epoxy coated steel lid. Pedal activated lid with lid prop. Chrome plated steel frame. 3" rubber wheel casters.

> #BHS-10 (WHITE LID) #BHS-20 (RED LID) Ships @ 27 lbs.





Folding Hamper Adjustable for 18", 22", or 25" bags. Chrome plated steel frame. 3" rubber wheel casters.

#BHF-10 Ships @ 18 lbs.



Hamper Bags Drawstring hamper bags for all models. #BAG-35 (35-gallon capacity) #BAG-45 (45-gallon capacity)

## Standard Exam Lamp

Flexible gooseneck arm with 360° a