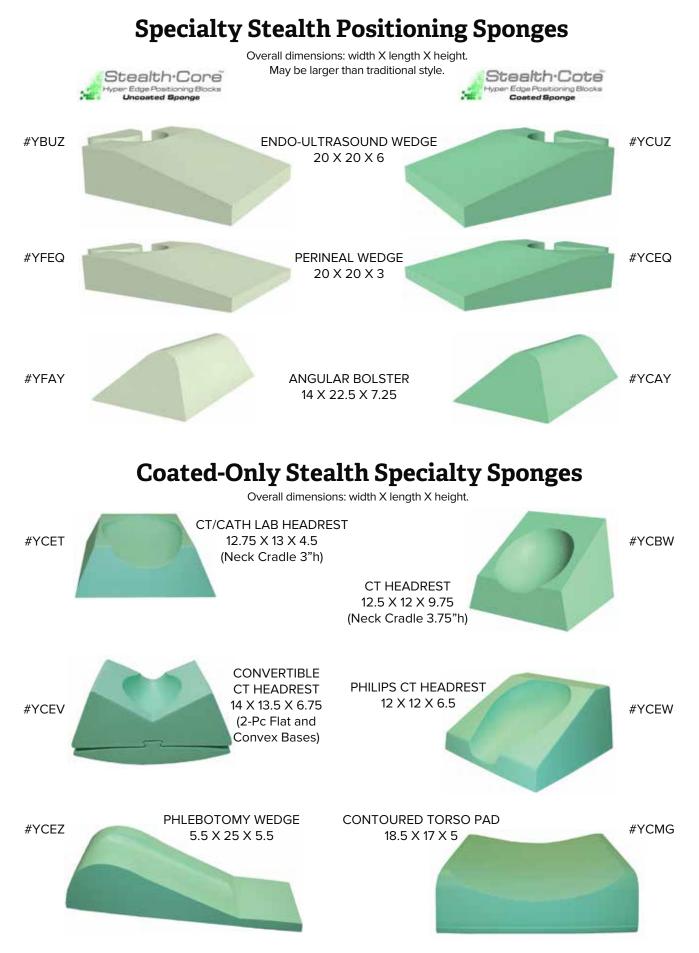

| 30°-60°-90° MULTI-ANGLE<br>10 X 29.5 X 6                                      | #YCBU |
| #YFBF |                                                                   | 27° WEDGE<br>12.75 X 15.5 X 6                                                 | #YCBF |
| #YFBG |                                                                   | 21º WEDGE<br>12.25 X 14.25 X 4.5                                              | #YCBG |

positioning blocks





#### **Bariatric Stealth Positioning Sponges**

Overall dimensions: width X length X height. May be larger than traditional style.

HIGH-DENSITY SPONGE: These positioning blocks are specifically designed to provide extra firm support for bariatric and athletic patient positioning.



positioning blocks



#### Overall dimensions: width X length X height. May be larger than traditional style. Stealth.Core er Edge Positioning Blocks Uncoated Sponge 100 2 **#YKGP** uncoated **#YKGA** YFAK YFBC YFBE YFBI YFBL uncoated **#YKGB** Uncoated OR Coated Kit includes: uncoated Υ #YKGD Υ Υ Υ Υ uncoated YFAA YFAK **#YKGE** YFAM YFBB YFBG YFBI YFBL YFBN YFBU



| GENERAL KIT P<br>Uncoated OR Coated Kit includes: |                      |        |  |
|---------------------------------------------------|----------------------|--------|--|
| uncoated                                          | description          | coated |  |
| /FBD                                              | 45° Spine Wedge      | YCBD   |  |
| /FBI                                              | 15° Wedge            | YCBI   |  |
| /FA