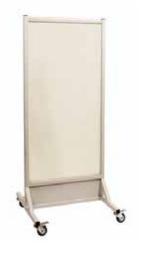

Price) Leaded Glass: 10"w x 12"h Overall Size: 24"w x 72"h Ships @ 350 lbs.



#PBMW-3072(Call for Price)Leaded Glass: 10"w x 12"hOverall Size: 30"w x 72"hShips @ 450 lbs.

### Procedure Barrier with arm cut-outs



#PBMB-7830 (Call for Price) Leaded Glass: 30"w x 22"h Overall Size: 34"w x 78"h Cut-out width: 22.5" Ships @ 425 lbs.



#PBMW-3672 (Call for Price) Leaded Glass: 10"w x 12"h Overall Size: 36"w x 72"h Ships @ 450 lbs.



#PBMW-2484 (Call for Price) Leaded Glass: 10"w x 12"h Overall Size: 24"w x 84"h Ships @ 450 lbs.



#PBMW-3084 (Call for Price) Leaded Glass: 10"w x 12"h Overall Size: 30"w x 84"h Ships @ 450 lbs.

### **TECHNO-SHIELD MOBILE BARRIERS**



#PBMB-3024 (Call for Price) Leaded Glass: 30"w x 24"h Opaque Panel:30"w x 48"h Overall Size: 33"w x 75"h Ships @ 450 lbs.



#PBMB-3060 (Call for Price) Leaded Glass: 30"w x 60"h Opaque Panel:30"w x 12"h Overall Size: 33"w x 75"h Ships @ 450 lbs.

### **Viewing Panel Barriers**

Bring a full **2.0mm Pb Equivalency** of radiation protection anywhere you need it with our x-ray protective mobile barriers.

#### Each Barrier features:

Transparent/clear upper section of x-ray protective leaded glass; Opaque lower section of solid, leaded x-ray protection; Locking caster system for easy mobility (it is recommended that two people move the barrier for safety); Crated for secure shipment.



#PBMB-4830
(Call for Price)
Leaded Glass: 48"w x 30"h
Opaque Panel:48"w x 42"h
Overall Size: 51"w x 75"h
Ships @ 450 lbs.



#PBMB-4836 (Call for Price) Leaded Glass: 48"w x 36"h Opaque Panel:48"w x 36"h Overall Size: 51"w x 75"h