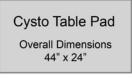

|  |  |
| column.          | Dimension H |  |  |  |
|                  | Dimension I |  |  |  |
|                  | Dimension J |  |  |  |
|                  | Dimension K |  |  |  |

75

Inches Inches

Inches

Inches Inches

Inches

Inches Inches Inches

Inches

# **Specialty Premium Table Pads**

Our collection of Specialty Premium Table Pads are designed to fit on specific manufacturers' imaging tables. Each pad offers excellent support and durability. The black cover of 4-way-stretch antimicrobial fabric is tailored fitted over our premium 2" comfort foam. Squared off corners and ends provide a nice, finished look that is perfect for any imaging table. Pads clean easily with mild cleaner or germicide. Custom size pads are also available.



#### **#PPMS-ANS**



#### **#PPMS-CYS**



#### **#PPMS-MEM**

Memco X-Ray Overall Dimensions 83" x 19"

#### #PPMS-S50







**#PPMS-XEA** 

XRE-ADC Overall Dimensions 94.5" x 28"

**Overall Dimensions** 

132" x 26"

#PPGE-98R

#PPGE-AFM



proper proportions and to

scale with each other.

#PPSI-ANG

Siemens Angio Pad Overall Dimensions 66" x 21" \_\_\_\_



#PPSI-CCL

Siemens CCL Cardiac Cath Overall Dimensions 79" x 23.5" **#PPSI-ECT** 

Siemens Orbiter ECT Special Procedure

#PPSI-HIQ

Siemens HiQ Overall Dimensions

Overall Dimensions 96" x 21" **#PPSI-SDR** 

Siemens Somatom DR Overall Dimensions 82" x 16"

**#PPSI-HIS** 

Siemens HiQ Short Overall Dimensions 76" x 15" **#PPSI-SPL** 

Siemens Somatom Plus Overall Dimensions 75" x 16"

**#PPSI-HIX** 

Siemens HiQ XL Overall Dimensions 114" x 15" All pads are shown in thei