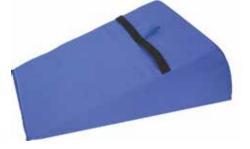

ACITY #MBG-3PV #MBG-6PV



## **MRI Transport Gurney**

600# weight capacity. Stainless steel construction. Features flip-down side rails. Backrest adjusts from 0° to 75°. Non-marring bumper pads. 70"l x 30"w x 39"h. Four locking casters. Ships @ 300 lbs, motor freight.



#MBG-6SS (HEAVY DUTY)

Options for MBG-6SS: IV Pole Attachment 02 Tank Holder #MBG-IV #MBG-02



## **MRI Positioning Sponges**

LEG REST WITH KNEE CUTOUTS Provides leg and knee support while maintaining hip flexion. Reduces back stress. Cleanable coating. #YMCP (Large) (patients > 6' tall) 18 x 24 x 10

Additional MRI positioners and table pads can be found on page 67.

#### MRI COMFORT PILLOW

Gently elevates head during MRI & CT exams. Includes handhold straps.  $16 \times 25 \times 8^{1/4}$ . Nylon covering.

#YVFV



#### **MRI Warning Signs**

Durable plastic silk-screened signs. Double-faced tape is on the back for mounting. Additional signs are available on pages 50 & 51.

| MR   | cat. #  | sign # | description             | size     |
|------|---------|--------|-------------------------|----------|
| IVIN | CMF-01  | А      | yellow, 1 symbol        | 8"× 10"  |
|      | CMM-06  | В      | yellow, 6 symbols       | 8"x 10"  |
|      | MBN-13E | С      | restricted access (Eng) | 12"x 18" |
|      | MBN-14S | D      | restricted access (Sp)  | 12"x 18" |

# #YMCM (Medium) #YMCS (Small) (patients 5'-6' tall) (patients < 5' tall)</td> 12½ x 16¼ x 7 14½ x 18 x 4

#### ADJUSTABLE LEG POSITIONER

Specifically designed for RADIUS table tops. Removable pads allow three different knee heights. Cleanable