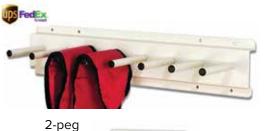

el posts and hang bar. 60"long x 60"tall bar allows hanging without creasing. Ships @ 35 lbs.



### **Apron Hangers**

Designed for standard aprons, panoramic, vests, skirts, etc. Top hook swivels for easy hanging. 21" long chromed-steel with anti-slip tips. Glove holders mounted onto back panel. Use on ARM-ZNH rack, peg rack, etc. Single ships @ 2 lbs.



### **Wall Mounted Apron Racks**

Ten or five swing-arm wall-mount apron racks. Mounting holes on 16" centers. All-steel durability with almond enamel finish. 10-Arm Ships @ 25 lb. / 5-Arm Ships @ 17 lb.



### **Glove Adapter**

Retrofits to Mobile Rack. Holds six (6) 18" gloves. Ships @ 8 lb.

#ARG-06





5-ARM, SWING RIGHT #ARW-R5

### **Apron Peg Racks**

6" angled pegs keep garments from slipping. All-steel Almond enamel finish.



(for 1 apron) #ARP-02 Ships @ 4 lb



8-peg (for 4 aprons) #ARP-08 Ships @ 11 lb

6-peq

(for 3 aprons)



6-peg and 8-peg racks: mounting holes on 16" and 24" centers.



### **Apron/Glove Racks**

Designed for one apron, but will hold more. All steel, heavy duty construction. 16" & 24" holes match most wall studs. Glove holders mounted onto back panel. 28.5" long x 1.75" diameter bar prevents creasing. Ships @ 13 lbs.



Without **Glove Holders** #AGR-105





With Two **Glove Holders** #AGR-110



Aprons not included.

### **Best-Fit Sizing Charts**

#### **Front Protection Apron**

|         | front   |        | chest      |          |                                                                        |
|---------|---------|--------|------------|----------|-----------------------