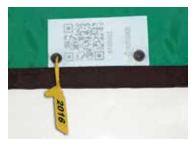

\*Media is IEC/EN 61331-1 / ASTM Approved.

FDA REGISTERED / Every batch of protective media is tested by an independent third-party health physics laboratory and actual attenuation figures reported.

Tools for Scanning and Labeling Protective Apparel Stay one step ahead of the inspectors and enhance your QA! All new garments manufactured by Techno-Aide include a scanable QR Code Serial Number label for automated or manual tracking. However, we realize that you may have older, unlabeled garments or garments from another manufacturer. To update all your protective garments, we have designed this retrofit labeling kit so that your garments can be tracked utilizing the most up-to-date tracking technology available.

| _     |
|-------|
| _     |
| <br>_ |
| <br>  |
|       |

cat. # AHSCB AHSXW AHETL AHES50 AHQRC AHDT16 AHDT17

2D Scanner with Cable 2D Scanner Wireless Eyelet Tool Silver Eyelets (50) QR Code Retrofit Labels Date Tags: 2016 (50) Date Tags: 2017 (50)