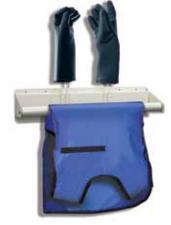

amel finish. 10-Arm Ships @ 25 lb. / 5-Arm Ships @ 17 lb.



### **Glove Adapter**

Retrofits to Mobile Rack. Holds six (6) 18" gloves. Ships @ 8 lb.

#ARG-06





5-ARM, SWING RIGHT #ARW-R5

### **Apron Peg Racks**

6" angled pegs keep garments from slipping. All-steel Almond enamel finish.



(for 1 apron) #ARP-02 Ships @ 4 lb



8-peg (for 4 aprons) #ARP-08 Ships @ 11 lb

6-peq

(for 3 aprons)



6-peg and 8-peg racks: mounting holes on 16" and 24" centers.



### **Apron/Glove Racks**

Designed for one apron, but will hold more. All steel, heavy duty construction. 16" & 24" holes match most wall studs. Glove holders mounted onto back panel. 28.5" long x 1.75" diameter bar prevents creasing. Ships @ 13 lbs.



Without **Glove Holders** #AGR-105





With Two **Glove Holders** #AGR-110



Aprons not included.

### **Best-Fit Sizing Charts**

#### **Front Protection Apron**

|         | front   |        | chest      |          |                                                                        |
|---------|---------|--------|------------|----------|------------------------------------------------------------------------|
| size    | width   | length | circumfere | ence     |                                                                        |
| Petite  | 20"     | 32"    | < 36"      |          |                                                                        |
| Small   | 21"     | 34"    | < 40"      |          |                                                                        |
| Medium  | 22"     | 36"    | < 44"      |          |