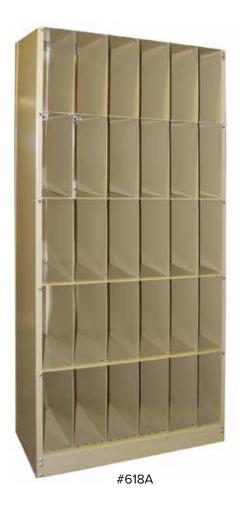

ons. Will hold receptor plates, film jackets, and caddies. Opening is  $22^{\circ}w \times 5^{\circ}d \times 14^{\circ}h$ .



Standard Version with polycarbonate see-thru front.



HIPAA Version with solid steel no-see front.

#80HP

## **Techno-Tuff<sup>™</sup> X-Ray Filing Cabinets**

The industry standard cabinets for ARCHIVE or ACTIVE film storage. Fully assembled, tough, and versatile.

Pleasing, aesthetic design. All steel construction offers maximum strength. Solid back and side panels for security. 153/8" vertical shelf clearance. 12-gauge corner posts for vertical strength. Dividers are 6" apart. Full height dividers add vertical strength and stability. Full depth dividers prevent snagging and ripping of jackets. Available in seven (7) colors (see color chart).



MOTOR FREIGHT





\*IMPORTANT NOTE about Bases and Stackers: All units are shipped as Base Units which include a 3" dustplate, with the exception of the 631XST single-tier unit. This unit is shipped as a Stacker at 17" tall without a dustplate, unless a Base Unit at 20" tall is specified. Stackable units are secured with nuts & bolts.

Only available on the 632XST. Flush-mounted paddle handles. Locks offer attractive security. Heavy duty construction.

#DR632XST 36" x 18" x 36" Ships @ 170 lbs.

#### 632XST with locking DOORS!



cat# tier wxdxh (in.) ships @ 36x18x20 77# 631XST\* 1 632XST 2 36 633XST 3 36 634XST 4 36 618A 5 3F

| 5X18XZU | //#  |
|---------|------|
| 6x18x36 | 115# |
| 6x18x52 | 165# |
| 6x18x68 | 212# |
| 6x18x84 | 238# |
|         |      |

10-19 20 +

### SPECIAL NOTE ABOUT MOTOR FR