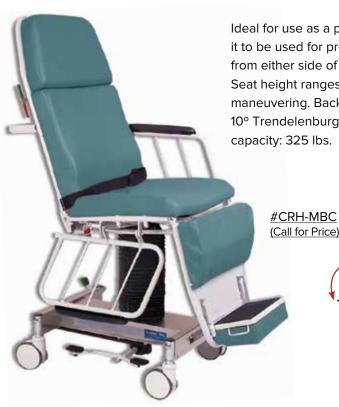

and comfortably holds the patient to the table with hook and loop closure. Brackets are stainless steel for long life.



# **Traction Straps**

#### MANUAL #RDT-HN

Straightening the legs easily applies traction. Hook and loop hand-hold straps provide secure grip.



# **Elastic Extremity Immobilizer**

6" wide strap is designed for superior stability. Strap extensions then cross over patient where they are secured with "hook" and "loop" closure. Three standard lengths; custom available.



|         | width x   |
|---------|-----------|
| cat.#   | length    |
| RDF-084 | 6" x 84"  |
| RDF-096 | 6" x 96"  |
| RDF-120 | 6" x 120" |
|         |           |

#### AUTOMATIC #RDT-SH

Primarily for elderly or unconscious patients. Rigid foot plate provides stable, steady support.



Lowers





# **Mammography Biopsy Chair**

Ideal for use as a procedural chair or treatment table. The chair's versatility allows it to be used for pre-induction, transport, treatment, and recovery. Easy controls from either side of the chair allow height adjustment for optimal patient positioning. Seat height ranges from 23.5" to 31.5". Premium 5" Tente casters make for easy maneuvering. Backrest and leg section adjust from 90° upright to full spine, and 10° Trendelenburg. Features fold-down handrails and 3" comfort mattress. Weight capacity: 325 lbs.

# Video Fluoroscopic Chair

Ideal solution for radiology, mammography, and transport. Specially designed back has removable section to accommodate the space confinements of large imaging equipment. Easy controls allow height adjustment and full swiv