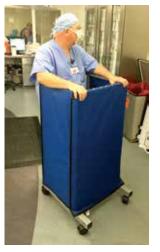

ed pin. Default color: royal blue. Also available in 1.0mm lead and lead-free in both thicknesses.

#### 0.5mm - REGULAR LEAD

| cat. #     | w x h     |
|------------|-----------|
| LPS-T2424P | 24" x 24" |
| LPS-T2430P | 24" x 30" |
| LPS-T2436P | 24" x 36" |
| LPS-T2442P | 24" x 42" |
| LPS-T2448P | 24" x 48" |
| LPS-T3024P | 30" x 24" |
| LPS-T3030P | 30" x 30" |
| LPS-T3036P | 30" x 36" |
| LPS-T3042P | 30" x 42" |
| LPS-T3048P | 30" x 48" |
|            |           |



### **Standing Shield**

Bring 0.5mm Pb equivalency of radiation protection anywhere you need it. The 48"tall x 21½"wide x 16"deep unit comes fully assembled on a sturdy H-Base frame of powder coated steel. Grip handle on the back of the unit facilitates easy mobility. Default color: royal blue.

Cat.# LPS-HT-2448





### **Table Drape Shielding**

Protect staff from scatter radiation without obstructing the C-Arm. 0.5mm Pb equivalency. Attaches with hook & loop (all included). Order two for double-sided use. Available in three widths: 24", 36" and 48". Mix sizes to fill desired width of coverage. Available in three heights: 24",30" and 36". Default color: royal blue.



#### Main Drape

| cat. #   | panel count | width x height |
|----------|-------------|----------------|
| TDP-2424 | 4-panels    | 24" × 24"      |
| TDP-2430 | 4-panels    | 24" × 30"      |
| TDP-2436 | 4-panels    | 24" × 36"      |
| TDP-2442 | 4-panels    | 24" × 42"      |
| TDP-3024 | 5-panels    | 30" × 24"      |
| TDP-3030 | 5-panels    | 30" × 30"      |
| TDP-3036 | 5-panels    | 30" × 36"      |
| TDP-3042 | 5-panels