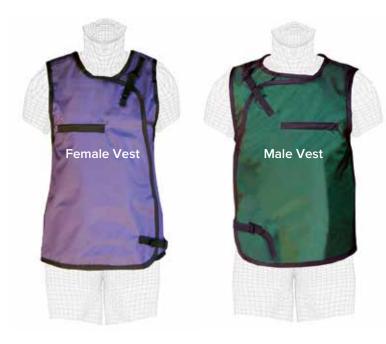

25. Default Fabric: Royal Blue nylon. 2-Year Limited Warranty.



**COLORS & FABRICS**: page 25. Default Fabric: **Royal Blue nylon**. 2-Year Limited Warranty.

### Vest-Wrap

#### Less Bulk, Better Fit for Freedom of Movement

Separate Men and Women's styles for best comfort. Distributes weight between shoulders and hips. 0.5mm Pb equivalency protection front, 0.25mm back. Hook & loop closure with flexible back. Generous armholes for EZ-fit. Free dual pocket and shoulder pads.

#### VEST-WRAP Female

| cat. # | lead type     |
|--------|---------------|
| VGR    | Regular       |
| VGL    | Light Wt.     |
| VGG    | LMG Lead-Free |

#### VEST-WRAP Male

| cat. # | lead type     |
|--------|---------------|
| VBR    | Regular       |
| VBL    | Light Wt.     |
| VBG    | LMG Lead-Free |



#### Newly Tailored to assure the most Comfortable Fit!

See Best-Fit Sizing Chart on page 22.



### **Vest-Guard**

#### New Design: Saves Weight, Better Fit

Separate Men and Women's styles for best comfort. Full front overlap design saves weight. Distributes weight between shoulders and hips. 0.5mm Pb equivalency protection front, 0.25mm back. Hook & loop closure is fast and easy. Free dual pocket and shoulder pads.

#### VEST-GUARD Female

| cat. # | lead type     |
|--------|---------------|
| VFR    | Regular       |
| VFL    | Light Wt.     |
| VFG    | LMG Lead-Free |

#### VEST-GUARD Male

| cat. # | lead type     |
|--------|---------------|
| VMR    | Regular       |
| VML    | Light Wt.     |
| VMG    | LMG Lead-Free |

(Vests do not include the two 1" safety buckles as show