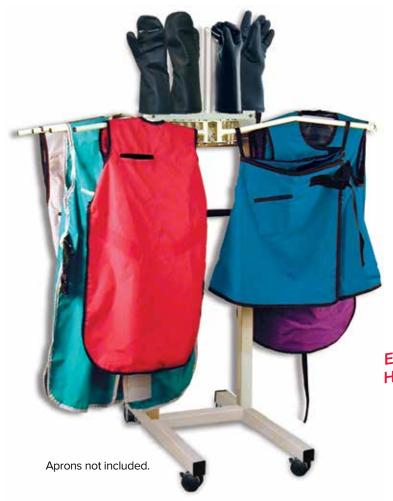

ack

White

Tortoise



### **Cover-Guard**

**Comfortable protection over regular glasses.** Excellent front and side visibility. Provides limited splash protection. Can be worn over prescription eyewear. Regular hinges with molded nose piece. Includes 0.75mm Pb glass side shields. Includes premium case.

Lead Equiv.: 0.75mm front and sides. Weight: 85 grams. Frame: black rubberized nylon.



Model# LES-RKPL Color Black

Plano Lens (Prescription Lens available)

### Secure-Guard

Vented goggle for extreme protection. Adjustable headband keeps goggles securely on head and prevents slippage. Neoprene foam cushioning for facial comfort. Large lens pocket allows for maximum viewing area. Vented to prevent fogging.

Lead Equiv.: 0.75mm lens. Weight: 66 grams. Frame: impact resistant plastic.



### **Mobile Apron Rack**

Ten (10) swing-arm mobile garment stand. Durable all-steel construction. 24" x 24" H-Base for stability and easy cleaning. E-Z-Roll swivel locking casters. Convenient handle for easy mobility. Neutral Almond baked enamel finish. Overall height is 55". Some assembly required. Ships @ 110 lb.



Standard Mobile Rack #ARM-100 Standard WITH Glove Rack #ARM-G60



### **Mobile Apron Z-Rack**

Z-Base mobile rack nests with others when not in use. Heavy duty casters on 12G steel base. Chromedsteel posts and hang bar. 60"long x 60"tall bar allows hanging without creasing. Ships @ 35 lbs.



### **Apron Hangers**

Designed for standard aprons, panoramic, vests, skirts, etc. Top hook swivels for easy hanging. 21" long chromed-steel with anti-slip tips. Glove holders moun