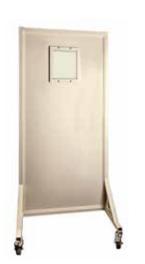

x-ray protective mobile barriers.

#### Each Barrier features:

**10"w x 12"h** clear window made of x-ray protective leaded glass; Window center is 60" from the bottom of the panel. Opaque barrier section is made of solid, leaded x-ray protection; Locking caster system for easy mobility (it is recommended that two people move the barrier for safety); Crated for secure shipment. **NOTE**: 84" barriers may not fit through some doorways.



#PBMW-2472 (Call for Price) Leaded Glass: 10"w x 12"h Overall Size: 24"w x 72"h Ships @ 350 lbs.



#PBMW-3072(Call for Price)Leaded Glass: 10"w x 12"hOverall Size: 30"w x 72"hShips @ 450 lbs.

### Procedure Barrier with arm cut-outs



#PBMB-7830 (Call for Price) Leaded Glass: 30"w x 22"h Overall Size: 34"w x 78"h Cut-out width: 22.5" Ships @ 425 lbs.



#PBMW-3672 (Call for Price) Leaded Glass: 10"w x 12"h Overall Size: 36"w x 72"h Ships @ 450 lbs.



#PBMW-2484 (Call for Price) Leaded Glass: 10"w x 12"h Overall Size: 24"w x 84"h Ships @ 450 lbs.



#PBMW-3084 (Call for Price) Leaded Glass: 10"w x 12"h Overall Size: 30"w x 84"h Ships @ 450 lbs.

### **TECHNO-SHIELD MOBILE BARRIERS**



#PBMB-3024 (Call for Price) Leaded Glass: 30"w x 24"h Opaque Panel:30"w x 48"h Overall Size: 33"w x 75"h Ships @ 450 lbs.



#PBMB-3060 (Call for Price) Leaded Glass: 30"w x 60"h Opaque Panel:30"w x 12"h Overall Size: 33"w x 75"h Ships @ 450 lbs.

### **Viewing Panel Barriers**

Bring a full **2.0mm Pb Equivalency** of radiation protection anywhere you need it with our x-ray protective mobile barriers.

#### Each Barrier features:

Transparent/clear upper