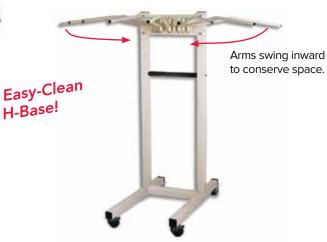

lon.



Model# LES-RKPL Color Black

Plano Lens (Prescription Lens available)

### Secure-Guard

Vented goggle for extreme protection. Adjustable headband keeps goggles securely on head and prevents slippage. Neoprene foam cushioning for facial comfort. Large lens pocket allows for maximum viewing area. Vented to prevent fogging.

Lead Equiv.: 0.75mm lens. Weight: 66 grams. Frame: impact resistant plastic.



### **Mobile Apron Rack**

Ten (10) swing-arm mobile garment stand. Durable all-steel construction. 24" x 24" H-Base for stability and easy cleaning. E-Z-Roll swivel locking casters. Convenient handle for easy mobility. Neutral Almond baked enamel finish. Overall height is 55". Some assembly required. Ships @ 110 lb.



Standard Mobile Rack #ARM-100 Standard WITH Glove Rack #ARM-G60



### **Mobile Apron Z-Rack**

Z-Base mobile rack nests with others when not in use. Heavy duty casters on 12G steel base. Chromedsteel posts and hang bar. 60"long x 60"tall bar allows hanging without creasing. Ships @ 35 lbs.



### **Apron Hangers**

Designed for standard aprons, panoramic, vests, skirts, etc. Top hook swivels for easy hanging. 21" long chromed-steel with anti-slip tips. Glove holders mounted onto back panel. Use on ARM-ZNH rack, peg rack, etc. Single ships @ 2 lbs.



### **Wall Mounted Apron Racks**

Ten or five swing-arm wall-mount apron racks. Mounting holes on 16" centers. All-steel durability with almond enamel finish. 10-Arm Ships @ 25 lb. / 5-Arm Ships @ 17 lb.



### **Glove Adapter**

Retrofits to Mobile Rack. Holds six (6) 18" gloves. Ships @ 8 lb.

#ARG-06