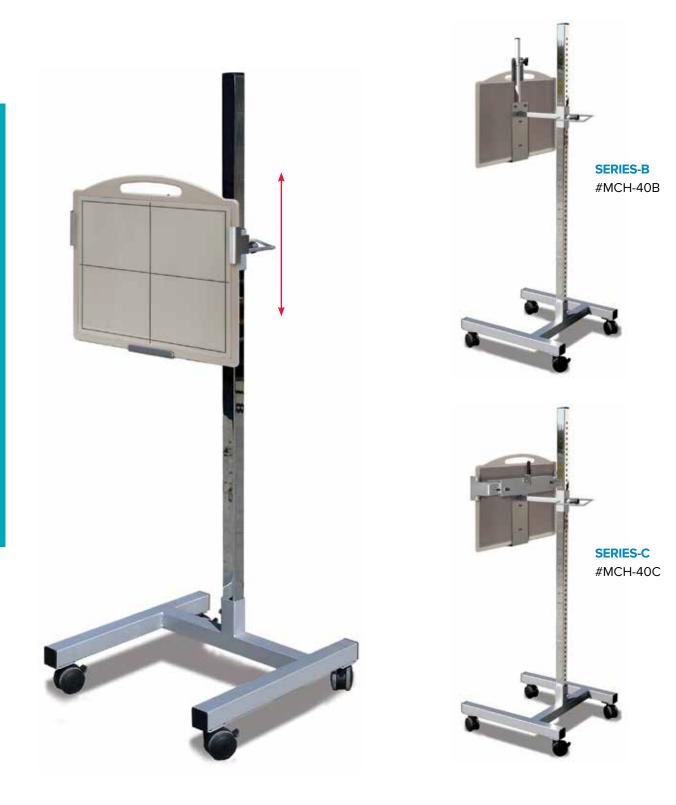

or pad. 35LCH upper channel includes a R & L marker. 40LDH features an upper channel that fits into handle and an extra large base for stability. Upper and lower channels are lined with no-skid vinyl. Shipping weight: 35LCH @ 7 lbs / 40LDH @ 9 lbs.





### **GENERAL ACCESSORIES**

### Mobile Tilt & Rotate Image Receptor Holders

Standard arm length provides maximum stability. Fully articulating holder for Film / CR / Light DR receptors. Weight limit for both Series-B and Series-C is 12-lbs. See additional specs on page 32.



### **GENERAL ACCESSORIES**

### Mobile Non-Tilt, Non-Rotate Holder for Heavy Receptors

Features a fixed position holder (non-articulating) for stability of heavier receptors. Weight limit for both Series-B and Series-C is 22-lbs. See additional specs on page 32.



### **GENERAL ACCESSORIES**

### Mobile Tilt & Rotate Extending Arm Receptor Holders

Extends image receptors 11" to 23" from post. See additional specs on page 32. Heavy DR receptors may pose a tipping risk when fully extended. Extended weight limit for both Series-B and Series-C is 12-lbs.





## 2-Step Weight Bearing Platform

Allows for weight bearing imaging of the knees, ankles, and feet. Three receptor slots on the top platform and two slots on the bottom platform. 52" high safety rail provides for patient stability. Choose from two platforms: Comfort Top: gray, high-density crosslink closed cell foam for comfort and support. Durability Top: black, high-density, solid polyethyene with anti-slip matting. 350-lb. weight capacity. Platform heights: 111/2" and 161/4". All steel frame