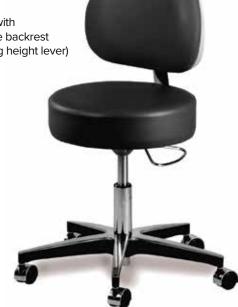

hion. 5-leg, die cast aluminum base. 23" base provides excellent stability. Weight: 17 lbs.; Ships @ 30 lbs.

#BAS-40



## Spin-Lift Adjustable Stool 4-Leg

Solid steel, machined screw adjusts height by rotation of the stool cushion. Adjustable height: 19" to  $25\frac{1}{2}$ ".  $14\frac{1}{2}$ " x 4" thick seat cushion. 4-leg chrome steel base wtih footring. Weight: 18 lbs.; Ships @ 30 lbs.



#### **Pneumatic Lift Stool**

Pneumatic gas cylinder easily adjusts height with convenient under-cushion ring. Adjustable height: 19" to 24". 16" x 4" thick seat cushion. 5-leg, die cast aluminum base. 23" base provides excellent stability. Weight: 20 lbs.; Ships @ 30 lbs.

#BPS-20



#### **Pneumatic Lift Stool** with Backrest

#BPS-22

(BPS-20 with adjustable backrest and D-ring height lever)



## Silk Screened Signs

All signs are constructed of 1⁄8" thick Trovicel<sup>™</sup>. Double-faced tape is attached to the back of each sign for mounting. Large Signs are 8" x 10". Small Signs are 4" x 10". The large MRI "Danger" Signs are 12" x 18".



#NFD-22B



IF YOU ARE PREGNANT, OR TH YOU MAY BE, TELL THE X-RAY TECHNOLOGIST BEFORE HAVING AN X-RAY TAKEN

#### **#PS-04FB**

PREGNANT YOU ARE PREGNANT, OR THINK OU MAY BE, TELL THE X-RAY NOLOGIST BEFORE HAVING X-RAY TAKEN.

¿EMBARAZADA? USTED ESTA EMBARAZADA O CI JE LO ESTA NOTIFIQUESELO AL CNICO ANTES DE QUE LE TOMEN RAYOS-X

#PS-08B

## VALUABLES

PLEASE TAKE YOUR VALUABLES WITH YOU

**#VS-10EB** 

¿EMBARAZADA?

SI USTED ESTA EMBARAZADA O CREE

QUE LO ESTA NOTIFIQUESELO AL TECNICO ANTES DE QUE LE TOMEN

**#PS-04SB** 

PREGNANT

F YOU