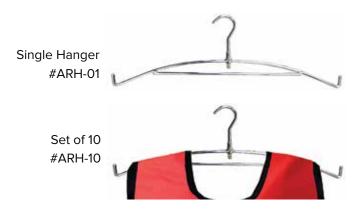

l-steel construction. 24" x 24" H-Base for stability and easy cleaning. E-Z-Roll swivel locking casters. Convenient handle for easy mobility. Neutral Almond baked enamel finish. Overall height is 55". Some assembly required. Ships @ 110 lb.



Standard Mobile Rack #ARM-100 Standard WITH Glove Rack #ARM-G60



### **Mobile Apron Z-Rack**

Z-Base mobile rack nests with others when not in use. Heavy duty casters on 12G steel base. Chromedsteel posts and hang bar. 60"long x 60"tall bar allows hanging without creasing. Ships @ 35 lbs.



### **Apron Hangers**

Designed for standard aprons, panoramic, vests, skirts, etc. Top hook swivels for easy hanging. 21" long chromed-steel with anti-slip tips. Glove holders mounted onto back panel. Use on ARM-ZNH rack, peg rack, etc. Single ships @ 2 lbs.



### **Wall Mounted Apron Racks**

Ten or five swing-arm wall-mount apron racks. Mounting holes on 16" centers. All-steel durability with almond enamel finish. 10-Arm Ships @ 25 lb. / 5-Arm Ships @ 17 lb.



### **Glove Adapter**

Retrofits to Mobile Rack. Holds six (6) 18" gloves. Ships @ 8 lb.

#ARG-06





5-ARM, SWING RIGHT #ARW-R5

### **Apron Peg Racks**

6" angled pegs keep garments from slipping. All-steel Almond enamel finish.



(for 1 apron) #ARP-02 Ships @ 4 lb



8-peg (for 4 aprons) #ARP-08 Ships @ 11 lb

6-peq

(for 3 aprons)



6-peg and 8-peg racks: mounting holes on 16" and 24" centers.



### **Apron/Glove Racks**

Designed for one apron, but will hold more. All steel, heavy duty construction. 16" & 24" holes match most wall studs. Glove holders mounted onto back panel.