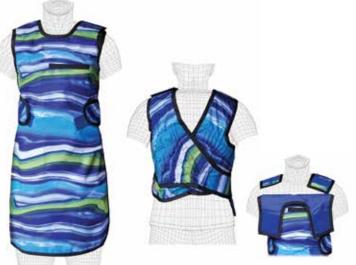

y protection (0.375mm available). Free dual pocket and shoulder pads.

#### FLEX-GUARD with Hook & Loop Closure

| cat. # | lead type     |
|--------|---------------|
| FVR    | Regular       |
| FVL    | Light Wt.     |
| FVG    | LMG Lead-Free |

#### FLEX-GUARD with Buckle Closure

| cat. # | lead type     |
|--------|---------------|
| FBR    | Regular       |
| FBL    | Light Wt.     |
| FBG    | LMG Lead-Free |

4



### Surgery-Guard

Surgical Drop-Off Apron

#### Easily Slides Off under Sterile Gown

No compromise of sterile field. Crossover shoulder-to-hip hook & loop closure. 0.5mm Pb equiv. front protection. Free dual pocket and shoulder pads.

| cat. # | lead type     |
|--------|---------------|
| SRR    | Regular       |
| SRL    | Light Wt.     |
| SRG    | LMG Lead-Free |



### **OR-Guard**

Shoulder Drop-Off Apron

#### Slides Off under Sterile Gown

No compromise of sterile field. Flexible back, like the Flex-Guard. Break-away shoulders and hips. 0.5mm Pb equiv. front protection. Free dual pocket and shoulder pads.

| cat. # | lead type     |
|--------|---------------|
| ORR    | Regular       |
| ORL    | Light Wt.     |
| ORG    | LMG Lead-Free |



### **Ortho-Guard**

Apron with attached Belt-Guard

#### Built-in Back-Guard for Maximum Support

Tethered belt can be adjusted vertically and laterally for effective back support. Back strap assures best fit and comfort. 0.5mm Pb equiv. front protection. Free dual pocket and shoulder pads.

| cat. # | lead type     |
|--------|---------------|
| OGR    | Regular       |
| OGL    | Light Wt.     |
| OGG