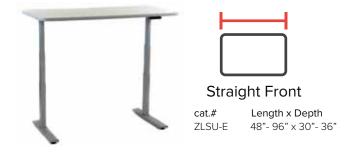

. Widths of 24" divided spaces are 6"/6"/12". All carts feature three cable holes in the back at each shelf level.

### TOP "25x25"

25"wide x 25"deep top on a 24"wide cart. Compatible suggestions: Vidar Diagnostic ProAdvantage, Kodak DryView 5800/5850, Fuji DryPix 2000, Konica/Minolta DryPro 832, Codonics® Horizon

#DSC-2412C



### TOP "30x30"

30"wide x 30"deep top on a 24"wide cart. Compatible suggestions: Kodak DryView 5800/5850, Array 2905, AllPro ScanX 14, Agfa CR30 / Quantum CR30, Kodak CR120/140/260/500, Sony Filmstation

#DSC-2412D



Equipment is shown for illustration and is not included.

# **FUSION ERGO**

# Electric lift, height-adjustable desks

## **Straight Front**

The **straight front** is designed to resemble a standard desk and is usually placed against a flat wall.



## **Corner View**

The **corner view** is designed to keep all of the desk surface within easy reach from any position. This desk is usually placed in a corner.



Corner View cat.# Left Wing x Right Wing ZCVU-E 60"- 96" x 60"- 96" (30" wing depth)

# Fusionergo

### ELECTRIC BASE:



Includes 3-position programmable controller.

25" adjustment range: 25.5"- 50.5" (at 1.5"/sec). Load capacity: 300 lbs. Requires less than 3amps of power. Locking casters available. Limited Lifetime Warranty.

### WORK SURFACE:

Laminated solid surface with high endurance PVC edging. Top is supported by a beamless frame that offers generous leg room. Locking casters available. Custom sizes available; please call for quote.

## **Contour Front**

The **contour front** is designed to keep all of the desk sur