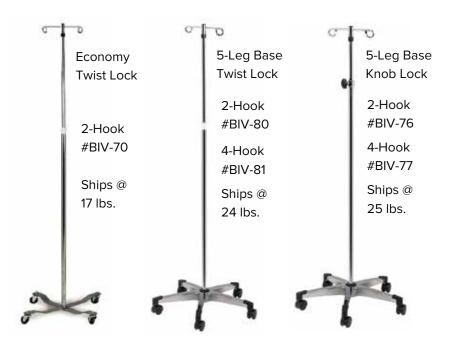

k mat surface. Height: Single Step: 8<sup>3</sup>/<sub>4</sub>" high step;

34<sup>1</sup>/<sub>2</sub>" with handrail. Double Step: 8" & 16" high steps;

43" with handrail. Handrail is 1" dia. chrome-plated

## **Standard Step Stools**

All steel 350-lb. capacity. Skid resistant black mat. 9" high stool with 11" x 13<sup>3</sup>/4" top; 34" tall with handrail. Handrail is <sup>7</sup>/8" dia. chrome-plated tubular steel. Easy assembly. Shipping weight: stool 8 lbs.; handrail 4 lbs.



## **Step Platforms**

Large area platforms offer superior patient stability. Laminated high pressure hardboard. Step has non-slip tread.

Oak Laminate



#BHW-01 20"w x 16"d x 8"h 300-lb capacity Gray Laminate



#BHW-02 20"w x 16"d x 8"h 300-lb capacity

#BHW-03

24"w x 28"d x 4"-8"h

500-lb capacity

40



## **IV Stands**

NEW 5-Leg base poles safety approved. 1" and <sup>7</sup>/<sub>8</sub>" telescoping, chromed steel tubes. Height range: 46"-83". Base diameter: economy 22"; 5-Leg 23". 5-Leg bases have scuff guard tips. Two or four rams-horn style IV hooks.





## **Instrument Stands**

Provides ready access to equipment or instruments. Leg posts are 1" chrome plated steel. Steel, easy-slide extension posts. Stainless steel tray is  $12" \times 19" \times 3/4"$  deep.

#### Hampers

#### **Tilt-Lid Hampers**

Lidded hampers provide sanitary environment for soiled linens. Durable, epoxy coated steel lid. Pedal activated lid with lid prop. Chrome plated steel frame. 3" rubber wheel casters.

> #BHS-10 (WHITE LID) #BHS-20 (RED LID) Ships @ 27 lbs.





Folding Hamper Adjustable for 18", 2