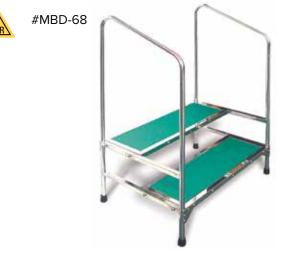

17"-23"      | chair only | casters |
| MBC-31CC | 17"-23"      | chair+back | casters |
| MBC-30CT | 15"-21"      | chair only | tips    |
| MBC-31CT | 15"-21"      | chair+back | tips    |
| STOOLS   |              |            |         |
| MBC-30SC | 23"-29"      | stool only | casters |
| MBC-31SC | 23"-29"      | stool+back | casters |
| MBC-30ST | 21"-27"      | stool only | tips    |
| MBC-31ST | 21"-27"      | stool+back | tips    |



= MR Conditional (no hazards up to 3-Tesla);

**R** = MR Safe (no known hazards);

🕅 = MR Unsafe (danger/known hazard).

## MRI Two-Step Platform Stool w/ Handrail

Stainless steel. 400# weight capacity. Top Step: 36"w x 12"d x 16"h, Bottom Step: 36"w x 12"d x 8"h. Handrail height: 41". "MRI Green" mat; rubber tips. Ships @ 48 lbs, motor freight.



## **MRI IV Pole**

Extends from 48" to 92½". 24" diameter base. 2" swivel casters. Ships via UPS/FedEx: Pole @ 3 lbs, Base @ 7 lbs.

| cat. # | description    |
|--------|----------------|
| MBI-70 | 2-hook iv pole |
| MBI-75 | 4-hook iv pole |





#### **MRI Wheel Chairs**

24" diameter wheels, 8" front casters. Burgundy upholstery. Smooth ride, rust-proof hand rims. Retractable wheel locks. Quick release seat belt. Sling style seat (bariatric: solid padded seat). Ships via UPS/FedEx (bariatric: motor freight).



| cat. #  | seat width | overall               | weight cap. | ship wt. |
|---------|------------|-----------------------|-------------|----------|
| MBW-18  | 18"        | 26"                   | 250#        | 53       |
| MBW-20  | 20"        | 28"                   | 250#