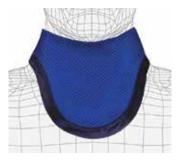

f the collar numbers above.



#### No Binding

No binding means extra comfort, flexibility and lighter weight.

| cat. # | lead type     |
|--------|---------------|
| TNR    | Regular       |
| TNL    | Light Wt.     |
| TNG    | LMG Lead-Free |

#### **Attached No Binding**

| cat. # | lead type     |
|--------|---------------|
| TCR    | Regular       |
| TCL    | Light Wt.     |
| TCG    | LMG Lead-Free |



#### Pediatric

Small patient collar offers protection during pediatric imaging.

| cat. # | lead type     |
|--------|---------------|
| TPR    | Regular       |
| TPL    | Light Wt.     |
| TPG    | LMG Lead-Free |

#### **Attached Pediatric**

| cat. # | lead type     |
|--------|---------------|
| TTR    | Regular       |
| TTL    | Light Wt.     |
| TTG    | LMG Lead-Free |



#### **Mid-Binding**

No binding at the top means extra comfort under the chin.

| cat. # | lead type     |
|--------|---------------|
| TVR    | Regular       |
| TVL    | Light Wt.     |
| TVG    | LMG Lead-Free |

#### Attached Mid-Binding

| cat. # | lead type     |
|--------|---------------|
| TWR    | Regular       |
| TWL    | Light Wt.     |
| TWG    | LMG Lead-Free |



All Attached Thyroid Collars include: Snap ring for easy collar attachment. Attach anytime with tethered strap. Unique 2-in-1 pocket design: store collar in one pocket and use other pocket for accessories.

Standard, No-Binding, and Mid-Binding collars are 6"tall x  $6\frac{1}{2}$ "wide x 24" strap.

Select COLOR and FABRIC on page 25. Default color is Royal Blue except for Mammo Collar (Berry only).







on Ba