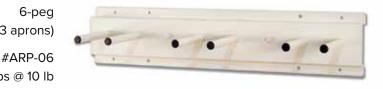

n Hangers**

Designed for standard aprons, panoramic, vests, skirts, etc. Top hook swivels for easy hanging. 21" long chromed-steel with anti-slip tips. Glove holders mounted onto back panel. Use on ARM-ZNH rack, peg rack, etc. Single ships @ 2 lbs.



### **Wall Mounted Apron Racks**

Ten or five swing-arm wall-mount apron racks. Mounting holes on 16" centers. All-steel durability with almond enamel finish. 10-Arm Ships @ 25 lb. / 5-Arm Ships @ 17 lb.



### **Glove Adapter**

Retrofits to Mobile Rack. Holds six (6) 18" gloves. Ships @ 8 lb.

#ARG-06





5-ARM, SWING RIGHT #ARW-R5

### **Apron Peg Racks**

6" angled pegs keep garments from slipping. All-steel Almond enamel finish.



(for 1 apron) #ARP-02 Ships @ 4 lb



8-peg (for 4 aprons) #ARP-08 Ships @ 11 lb

6-peq

(for 3 aprons)



6-peg and 8-peg racks: mounting holes on 16" and 24" centers.



### **Apron/Glove Racks**

Designed for one apron, but will hold more. All steel, heavy duty construction. 16" & 24" holes match most wall studs. Glove holders mounted onto back panel. 28.5" long x 1.75" diameter bar prevents creasing. Ships @ 13 lbs.



Without **Glove Holders** #AGR-105





With Two **Glove Holders** #AGR-110



Aprons not included.

### **Best-Fit Sizing Charts**

#### **Front Protection Apron**

|         | front   |        | chest      |          |                                                                        |
|---------|---------|--------|------------|----------|------------------------------------------------------------------------|
| size    | width   | length | circumfere | ence     |