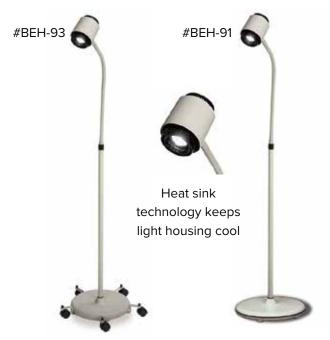

steel shade. Chrome steel stand has adjustable height range: 50" to 74". Uses one 60-watt incandescent bulb (not included). Weighted stationery base or 23" diameter mobile base. Weight: 7 lbs.



# Pneumatic Lift Stool with Locking Casters

Pneumatic gas cylinder easily adjusts height with convenient under-cushion ring. Adjustable height: 16" to 21". 16" x 3.5" thick seat cushion. 5-leg, chrome base. Reverse casters auto-lock when seated. 23" base provides excellent stability. Weight: 27 lbs.; Ships @ 33 lbs.

#BPS-30



# Halogen Exam Lamp

Flexible gooseneck arm with 540° adjustable head. Beige enamel coated steel stand is adjustable to 65½". Uses one high intensity 35-watt halogen lamp (incl.). 1500 Footcandles @ 24"; 3000° Kelvin. Weighted stationery base or 18" diameter mobile base.



# Pneumatic Lift Stool with Backrest

#BPS-32

(BPS-30 with adjustable backrest and paddle height lever)

BPS-30 & BPS-32 ONLY: choose fabric or vinyl on page 117



#### Spin-Lift Adjustable Stool 5-Leg

Solid steel, machined thread screw adjusts height by rotation of the stool cushion. Adjustable height: 18" to 22". 16" x 4" thick seat cushion. 5-leg, die cast aluminum base. 23" base provides excellent stability. Weight: 17 lbs.; Ships @ 30 lbs.

#BAS-40



## Spin-Lift Adjustable Stool 4-Leg

Solid steel, machined screw adjusts height by rotation of the stool cushion. Adjustable height: 19" to  $25\frac{1}{2}$ ".  $14\frac{1}{2}$ " x 4" thick seat cushion. 4-leg chrome steel base wtih footring. Weight: 18 lbs.; Ships @ 30 lbs.



#### **Pneumatic Lift Stool**

Pneumatic gas cylinder e