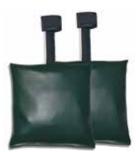

YG-6008 | 10" x 4½" x 2"        | 5  |
| YG-6010 | 12" x 4½" x 2"        | 4  |
| YG-6011 | 14" x 5" x 2½"        | 5  |
| YG-6012 | 16" x 12" x 1½"       | 12 |
| YG-3015 | 10" x 4½" x 1½"       | 3  |
| YG-3017 | 14" x 4½" x 1½"       | 5  |
| YG-3025 | 14" × 9" × 2 <b>"</b> | 10 |

Extremely versatile positioners are soft on the surface, but firm inside where it counts. Each sandbag provides exceptional patient support as well as increased patient stability.





**PRONE-SUPINE** HEADREST 9" x 8" x 3" #YG-2010

Patient can rest comfortably even with respiratory tubes in place.

SIDE-SUPINE HEADREST 9" x 8" x 3" #YG-2021



Comfortable ear cutout for lateral position.



sandbag kits

#### Sandbag Kits (Save over ordering individually!)



5-lb cervical #SBK-CA Set: (2) 5-lb / 9" x 9"



10-lb AC Joint w/wrist grips #SBK-AC Set: (2) 10-lb / 11" x 11"



general set (a) #SBK-GA Set: (2) 3-lb / 5" x 9" (2) 10-lb / 11" x 11" (2) 7-lb / 6" x 14" (1) 5-lb / 7" x 9" (1) 5-lb / 5" x 12"



sandsock kit #SBK-SA Set: (1) 1-lb / 2" x 8" (1) 12-lb / 6" x 25" (1) 10-lb / 6" x 20" (1) 5-lb / 5" x 15" (1) 3-lb / 4" x 12"



10-lb cervical #SBK-CB Set: (2) 10-lb / 11" x 11"



10-lb w/handles #SBK-HL Set: (2) 10-lb / 11" x 11"



general set (b) #SBK-GB Set: (2) 3-lb / 5" x 9" (2) 7-lb / 6" x 14" (2) 10-lb / 11" x 11"



athletic/bariatric #SBK-AA Set: (2) 7-lb / 10" x 10" (2) 10-lb / 7" x 16" (2) 20-lb / 12" x 14"



20-lb cervical #SBK-CC Set: (2) 20-lb / 12" x 14"



femoral/angio #SBK-FB Set: (1) 5-lb / 5" x 12" (1) 7-lb / 6" x 14" (1) 10-lb / 7" x 16"



pediatric #SBK-PA Set: (1)