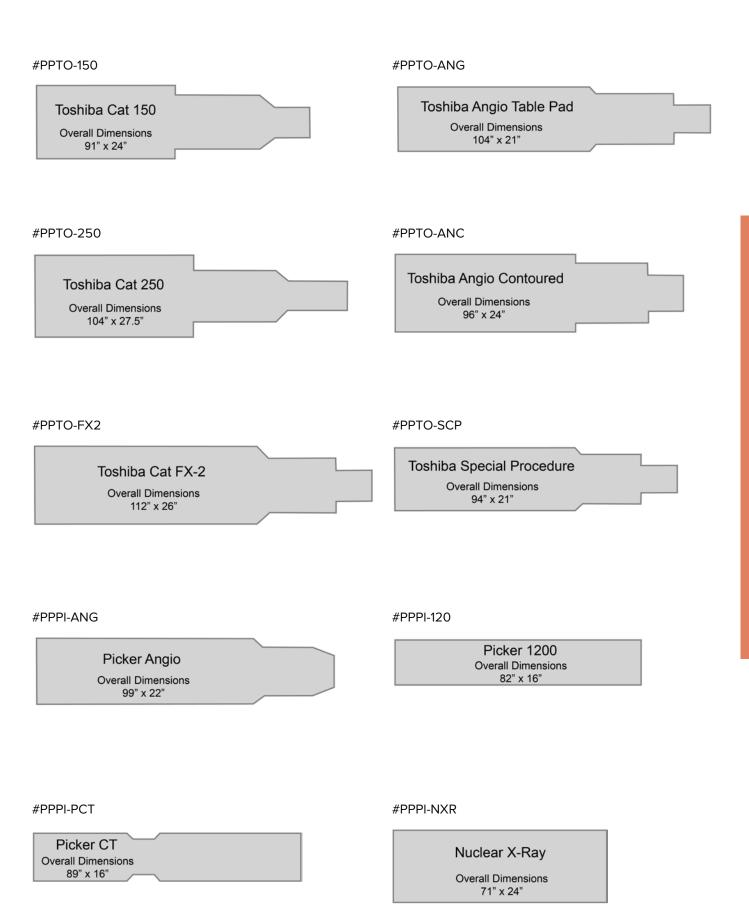

l Dimensions 94.5" x 28"

**Overall Dimensions** 

132" x 26"

#PPGE-98R

#PPGE-AFM



proper proportions and to

scale with each other.

#PPSI-ANG

Siemens Angio Pad Overall Dimensions 66" x 21" \_\_\_\_



#PPSI-CCL

Siemens CCL Cardiac Cath Overall Dimensions 79" x 23.5" **#PPSI-ECT** 

Siemens Orbiter ECT Special Procedure

#PPSI-HIQ

Siemens HiQ Overall Dimensions

Overall Dimensions 96" x 21" **#PPSI-SDR** 

Siemens Somatom DR Overall Dimensions 82" x 16"

**#PPSI-HIS** 

Siemens HiQ Short Overall Dimensions 76" x 15" **#PPSI-SPL** 

Siemens Somatom Plus Overall Dimensions 75" x 16"

**#PPSI-HIX** 

Siemens HiQ XL Overall Dimensions 114" x 15" All pads are shown in their proper proportions and to scale with each other.

#### specialty table pads for Toshiba / Picker / Nuclear X-Ray



### Transfer Boards



Allows safe and efficient transfer of patients for general imaging, MRI, and CT. Durable, semi-rigid, slick material makes positioning under the patient easy. Transfer boards are radiolucent can be used in the imaging field. Conveniently located 1½" x 4½" hand-holds allow optimal movement. Regular Boards are made of " thick HDPE (high density polyethylene). Regular board color is white. Transfer boards ship at OverSize rates.

#### REGULAR BOARDS



#### ANTI-STATIC BOARDS



Anti-static boards are made of UHMW (ultra high molecular weight polyethylene). Anti-static boards are black. Standard, Narrow, and Bariatric boards ship at OverSize rates.

| cat.#      | description   |
|------------|---------------|
| TBS-2372AS | standard/half |
| TBN-1872AS | narrow