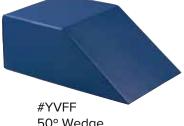

| coated |
|-------------------------------|--------|
| 21º Wedge                     | YCBG   |
| 30°-60°-90° Multi-Angle Wedge | YCBU   |
| 45° Spinal Wedge              | YCFD   |

# Vinyl-Covered Bolster Blocks & Kits

Reusable blocks, bolsters, and wedges are manufactured from firm, high-density urethane foam. Royal Blue outer covering is durable, heavy gauge, reinforced vinyl. Seams are sewn and tear resistant. Easy to clean Bolsters are RADIOLUCENT, however, the seams may show. Provides excellent support for a wide variety of imaging needs.



64

## **Vinyl-Covered Bolsters Wedges & Kits**



#YVFU 30°/ 60°/ 90° Wedge 10" x 24" x 6"



#YVFO 45° Wedge 7" x 21" x 7"





#YVDA 45° CardiacWedge 28" x 14" x 14"



24" x 18" x 6"



#YVDB 30° CardiacWedge 28" x 27" x 16"









#YVF40 26° Wedge/Knee 13" x 17" x 6"

#### **Bolster Kits**



#YSU4 **KIT Includes:** YVFA, YVFB, YVFC, YVFD, YVFG, YVFH, YVFJ, YVFK



#YSU5 KIT Includes: YVFB, YVFC, YVFD, YVFJ, YVFO



#YSU6 **KIT Includes:** YVFJ, YVFK, YVFO, YVFV

## **Vinyl-Covered Specialty Bolsters**

Reusable bolsters are manufactured from firm, high-density urethane foam. Royal Blue outer covering is durable, heavy gauge, reinforced vinyl. Seams are sewn and tear resistant. Easy to clean Bolsters are RADIOLUCENT, however, the seams may show. Provides excellent support for a wide variety of imaging needs.



#YVFM Knee Bolster 16" x 25" x 8.25"



#YVFZ Endo Ultrasound Wedge 20" x 22" x 6"



#YVF41 Stretcher/Wheelchair Bolster 16" x 23" x 4.5"



#TBC-2214 Lateral Decubitus Positioner Kit Pad: 20" x 13" x