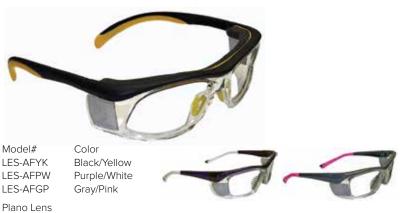

or

(Prescription Lens available)

Fancy Flight Cherry Vines Rad Skull

### Viva-Guard

Lively designs for small to medium faces. Smaller frame for excellent fit of smaller faces. Regular hinges with wrap around frame. Ultra soft bridge support. Available in most prescriptions. Includes premium case.

Lead Equiv.: 0.75mm lens. Weight: 60 grams. Frame: impact resistant polycarbonate.



Model# LER-PBPL LER-PSPL LER-PKPL



### **Power-Guard**

#### Colortone accents increase comfort.

Large lens area for excellent coverage. Soft colored endpiece for comfort and fit. Padded bridge, temples, and endpiece. Available in most prescriptions. Includes premium case.

Lead Equiv.: 0.75mm lens. Weight: 64 grams. Frame: impact resistant polycarbonate.

Plano Lens (Prescription Lens available)

Color



Plano Lens (Prescription Lens available)

### Astro-Guard

Side Shield protection.

Attractive and sturdy women's frames. Flexible temples fit almost any face. Excellent visibility. Available in most prescriptions. Includes premium case.

Lead Equiv.: 0.75mm lens. Weight: 66 grams. Frame: impact resistant plastic.



Model# LES-CKPL LES-CWPL LES-CTPL Plano Lens Color

Black

White

Tortoise



### **Cover-Guard**

**Comfortable protection over regular glasses.** Excellent front and side visibility. Provides limited splash protection. Can be worn over prescription eyewear. Regular hinges with molded nose piece. Includes 0.75mm Pb glass side shields. Includes premium case.

Lead Equiv.: 0.75mm front and sides. Weight: 85 grams. Frame: black rubberized nylon.



Model# LES-RKPL Color Black