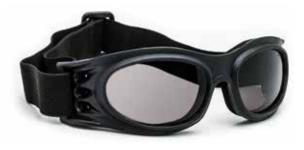

ption Lens available)

Color



Plano Lens (Prescription Lens available)

### Astro-Guard

Side Shield protection.

Attractive and sturdy women's frames. Flexible temples fit almost any face. Excellent visibility. Available in most prescriptions. Includes premium case.

Lead Equiv.: 0.75mm lens. Weight: 66 grams. Frame: impact resistant plastic.



Model# LES-CKPL LES-CWPL LES-CTPL Plano Lens Color

Black

White

Tortoise



### **Cover-Guard**

**Comfortable protection over regular glasses.** Excellent front and side visibility. Provides limited splash protection. Can be worn over prescription eyewear. Regular hinges with molded nose piece. Includes 0.75mm Pb glass side shields. Includes premium case.

Lead Equiv.: 0.75mm front and sides. Weight: 85 grams. Frame: black rubberized nylon.



Model# LES-RKPL Color Black

Plano Lens (Prescription Lens available)

### Secure-Guard

Vented goggle for extreme protection. Adjustable headband keeps goggles securely on head and prevents slippage. Neoprene foam cushioning for facial comfort. Large lens pocket allows for maximum viewing area. Vented to prevent fogging.

Lead Equiv.: 0.75mm lens. Weight: 66 grams. Frame: impact resistant plastic.



### **Mobile Apron Rack**

Ten (10) swing-arm mobile garment stand. Durable all-steel construction. 24" x 24" H-Base for stability and easy cleaning. E-Z-Roll swivel locking casters. Convenient handle for easy mobility. Neutral Almond baked enamel finish. Overall height is 55". Some assembly required. Ships @ 110 lb.



Standard Mobile Rack #ARM-100 Standard WITH Glove Rack #ARM-G60



###