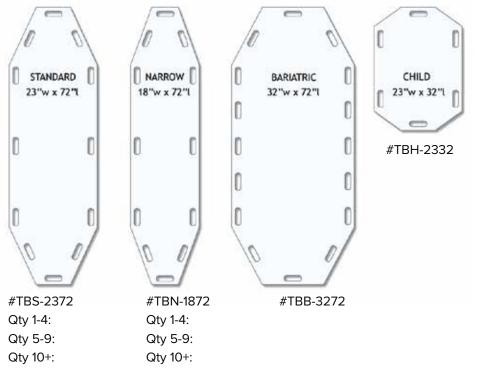

S** 

Siemens HiQ Short Overall Dimensions 76" x 15" **#PPSI-SPL** 

Siemens Somatom Plus Overall Dimensions 75" x 16"

**#PPSI-HIX** 

Siemens HiQ XL Overall Dimensions 114" x 15" All pads are shown in their proper proportions and to scale with each other.

#### specialty table pads for Toshiba / Picker / Nuclear X-Ray



### Transfer Boards



Allows safe and efficient transfer of patients for general imaging, MRI, and CT. Durable, semi-rigid, slick material makes positioning under the patient easy. Transfer boards are radiolucent can be used in the imaging field. Conveniently located 1½" x 4½" hand-holds allow optimal movement. Regular Boards are made of " thick HDPE (high density polyethylene). Regular board color is white. Transfer boards ship at OverSize rates.

#### REGULAR BOARDS



#### ANTI-STATIC BOARDS



Anti-static boards are made of UHMW (ultra high molecular weight polyethylene). Anti-static boards are black. Standard, Narrow, and Bariatric boards ship at OverSize rates.

| cat.#      | description   |
|------------|---------------|
| TBS-2372AS | standard/half |
| TBN-1872AS | narrow        |
| TBB-3272AS | bariatric     |
| TBH-2332AS | half-size     |
|            |               |

# **Engraved Transfer Option**

Personalize your transfer boards for your facility. Each board can be engraved with your name, phone number, etc. to make sure your boards come back to YOU! (call for pricing)



### **Board Wall Rack**



#TBR-2P

Two 6" pegs are angled to keep board from slipping. Mounting holes are on vertical centers. Steel with white enamel. Ships @ 4 lbs.