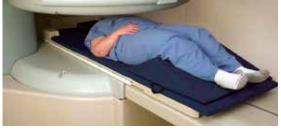

| GE 0.2                              | 2T, 0.35 & 0.7T                                                                                    |
|-------------------------------------|----------------------------------------------------------------------------------------------------|-------------------------------------|----------------------------------------------------------------------------------------------------|
| cat.#<br>MFP-20<br>MFP-22<br>MFP-24 | w x l x d<br>15" × 13" × 0.625"<br>15" × 13" × 1.250"<br>15" × 27" × 1.250"<br>(MFP-24 is two pcs) | cat.#<br>MFP-30<br>MFP-32<br>MFP-34 | w x l x d<br>29" x 14" x 0.625"<br>29" x 14" x 1.250"<br>29" x 28" x 1.250"<br>(MFP-34 is two pcs) |

Other Positioners & Pads are available. Call for quote.



Hitachi

cat.# wxlxd MFP-40 31" x 13.5" x 0.625" MFP-42 31" x 27.0" x 0.625" MFP-44 27" x 13.5" x 0.625" MFP-46 31" x 13.5" x 1.250" MFP-48 31" x 27.0" x 1.250" (MFP-42 & MFP-48 are two pcs)

#### Philips, Siemens, Toshiba

| cat.#  | wxlxd                |
|--------|----------------------|
| MFP-50 | 19.5" x 14" x 0.625" |
| MFP-52 | 19.5" x 14" x 1.250" |
| MFP-54 | 19.5" x 28" x 1.250" |
|        | (MFP-54 is two pcs)  |

#### **MRI Positioner Pad Kits & Burn Pads**



Burn Pads (4 kits available)







#MFP-GNK (Includes: MFP-01, MFP-02, MFP-03, MFP-04, MFP-05, MFP-06)

|          | cat.#<br>MFP-GNK<br>MFP-GE2<br>MFP-BBK | MRI Kit Description (# pieces)<br>General MRI Kit (12)<br>CTL Coil Pad Kit: GE 1.5T (2)<br>Breast Biopsy Positioning Kit (10) |
|----------|----------------------