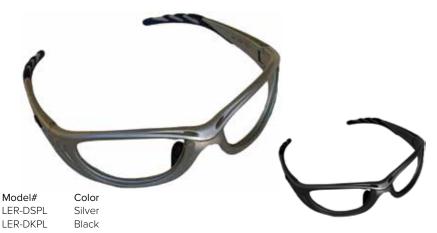

able in most prescriptions. Includes premium case.

Lead Equiv.: 0.75mm lens. Weight: 60 grams. Frame: impact resistant polycarbonate.



### **Avant-Guard**

#### Two-tone colorful Ultra-Guards.

Curved lens adds to lateral protection. Regular hinges with wrap around frame. Universal bridge support. Available in most prescriptions. Includes premium case.

Lead Equiv.: 0.75mm lens. Weight: 60 grams. Frame: impact resistant polycarbonate.

#### Plano Lens (Prescription Lens available)



### **Color-Guard**

#### Bright-tone colorful Ultra-Guards.

Curved lens adds to lateral protection. Regular hinges with wrap around frame. Universal bridge support. Available in most prescriptions. Includes premium case.

Lead Equiv.: 0.75mm lens. Weight: 60 grams. Frame: impact resistant polycarbonate.



Plano Lens (Prescription Lens NOT available)



Model# LER-TRPL LER-TKPL LER-TSPL

(Prescription Lens available)

Plano Lens

Color Red Black Silver

0 -0



Model# LER-6SPL LER-6KPL LER-6RPL LER-6BPL



**Predator-Guard** 

Radiation protection and splash protection. Close fit provide excellent visibility. Extra soft nose pads for superior comfort. Wrapping lens area increases protection. For larger framed faces. Includes premium case.

Lead Equiv.: 0.75mm lens. Weight: 70 grams. Frame: impact resistant polycarbonate.

### **Turbo-Guard**

For that sharp and stream-lined look. Large lens area for excellent coverage. Rubberized temple bars for comfortable grip. Rubber, ultra-soft, fixed nose pad. Available in almost all prescriptions. Includes premium case.

Lead Equiv.: 0.75mm lens. Wei