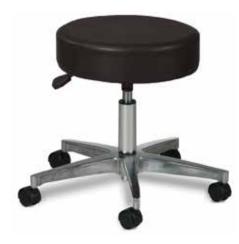

hread screw adjusts height by rotation of the stool cushion. Adjustable height: 18" to 22". 16" x 4" thick seat cushion. 5-leg, die cast aluminum base. 23" base provides excellent stability. Weight: 17 lbs.; Ships @ 30 lbs.

#BAS-40



## Spin-Lift Adjustable Stool 4-Leg

Solid steel, machined screw adjusts height by rotation of the stool cushion. Adjustable height: 19" to  $25\frac{1}{2}$ ".  $14\frac{1}{2}$ " x 4" thick seat cushion. 4-leg chrome steel base wtih footring. Weight: 18 lbs.; Ships @ 30 lbs.



#### **Pneumatic Lift Stool**

Pneumatic gas cylinder easily adjusts height with convenient under-cushion ring. Adjustable height: 19" to 24". 16" x 4" thick seat cushion. 5-leg, die cast aluminum base. 23" base provides excellent stability. Weight: 20 lbs.; Ships @ 30 lbs.

#BPS-20



#### **Pneumatic Lift Stool** with Backrest

#BPS-22

(BPS-20 with adjustable backrest and D-ring height lever)



## Silk Screened Signs

All signs are constructed of 1⁄8" thick Trovicel<sup>™</sup>. Double-faced tape is attached to the back of each sign for mounting. Large Signs are 8" x 10". Small Signs are 4" x 10". The large MRI "Danger" Signs are 12" x 18".



#NFD-22B



IF YOU ARE PREGNANT, OR TH YOU MAY BE, TELL THE X-RAY TECHNOLOGIST BEFORE HAVING AN X-RAY TAKEN

#### **#PS-04FB**

PREGNANT YOU ARE PREGNANT, OR THINK OU MAY BE, TELL THE X-RAY NOLOGIST BEFORE HAVING X-RAY TAKEN.

¿EMBARAZADA? USTED ESTA EMBARAZADA O CI JE LO ESTA NOTIFIQUESELO AL CNICO ANTES DE QUE LE TOMEN RAYOS-X

#PS-08B

## VALUABLES

PLEASE TAKE YOUR VALUABLES WITH YOU

**#VS-10EB** 

¿EMBARAZADA?

SI USTED