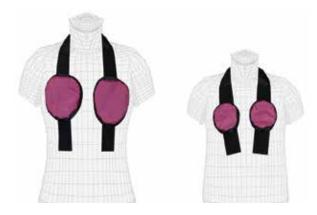

.0mm Pb equivalency over fetal area, 0.5mm over remaining area. 22" x 24" pregnancy panel can be removed at completion of pregnancy to create a standard Flex-Guard Apron with 0.5mm Pb equivalency protection. Hook & loop closure is fast and easy. Free dual pocket and shoulder pads.

**Back Details:** Complements the Front Apron for full protection. 0.25mm Pb equivalency. 1" buckle closure (long enough to tie) in front.

#### CARE-GUARD Front Only

| cat. # | lead type     |
|--------|---------------|
| CGL    | Light Wt.     |
| CGG    | LMG Lead-Free |

#### CARE-GUARD Back Only

| cat. # | lead type     | size | (width x length) |
|--------|---------------|------|------------------|
| CBL    | Light Wt.     | Tall | (24" × 40")      |
| CBG    | LMG Lead-Free | Full | (28" × 38")      |



### **Breast-Guard**

Female Breast Protection

Allows full viewing of anatomy EXCEPT sensitive breast tissue. Hook and Loop strap drapes around the neck. Adjust shields anywhere along the strap. 0.5mm Pb equiv. protection. Two convenient sizes:

Adult: 6" wide x 7" high; Child: 4" wide x  $4\frac{1}{2}$ " high.

Set = two shields + one strap

| cat. # | lead type     | size      |
|--------|---------------|-----------|
| BSR    | Regular       | A (Adult) |
| BSL    | Light Wt.     | C (Child) |
| BSG    | LMG Lead-Free |           |



COLORS & FABRICS: page 25. Default Fabric: Royal Blue nylon. 2-Year Limited Warranty.

#### **Pregnancy Semi & Lap-Guards** Half Apronette

Similar to Semi-Guard and Lap-Guard shown at the top of page 11, but with 1.0mm Pb equivalency protection and a 2"