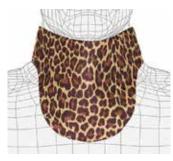

Blue nylon. 2-Year Limited Warranty.

### **Thyro-Guards**



#### Standard

Binding all around means affordable comfort and flexibility.

| cat. # | lead type     |
|--------|---------------|
| TYR    | Regular       |
| TYL    | Light Wt.     |
| TYG    | LMG Lead-Free |

#### **Attached Standard**

| cat. # | lead type     |
|--------|---------------|
| TAR    | Regular       |
| TAL    | Light Wt.     |
| TAG    | LMG Lead-Free |



#### Mammography

Shorty patient collar offers protection without compromising breast imaging.

| cat. # | lead type     |
|--------|---------------|
| TMR    | Regular       |
| TML    | Light Wt.     |
| TMG    | LMG Lead-Free |



#### **Buckle Closure**

If you prefer buckle closure to regular hook & loop, add "-B" to any of the collar numbers above.



#### No Binding

No binding means extra comfort, flexibility and lighter weight.

| cat. # | lead type     |
|--------|---------------|
| TNR    | Regular       |
| TNL    | Light Wt.     |
| TNG    | LMG Lead-Free |

#### **Attached No Binding**

| cat. # | lead type     |
|--------|---------------|
| TCR    | Regular       |
| TCL    | Light Wt.     |
| TCG    | LMG Lead-Free |



#### Pediatric

Small patient collar offers protection during pediatric imaging.

| cat. # | lead type     |
|--------|---------------|
| TPR    | Regular       |
| TPL    | Light Wt.     |
| TPG    | LMG Lead-Free |

#### **Attached Pediatric**

| cat. # | lead type     |
|--------|---------------|
| TTR    | Regular       |
| TTL    | Light Wt.     |
| TTG    | LMG Lead-Free |



#### **Mid-Binding**

No bi