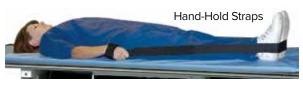

s patient position and eliminates motion. Helps prevent patient falls without limiting respiration or circulation. Ideal for MRI, CT, and Radiology dept. Available in 3 widths and 5 length for a variety of patients and tables. Strap is heavy gauge reinforced vinyl. Fast and easy hook and loop closure. Easy to remove in case of emergency. Fast and easy hook and loop closure. Easy to remove in case of emergency.









# **Universal Restraint**

Universal clamp fits most imaging tables. 6" x 52" or 10" x 72" nylon strap firmly and comfortably holds the patient to the table with hook and loop closure. Brackets are stainless steel for long life.



# **Traction Straps**

#### MANUAL #RDT-HN

Straightening the legs easily applies traction. Hook and loop hand-hold straps provide secure grip.



# **Elastic Extremity Immobilizer**

6" wide strap is designed for superior stability. Strap extensions then cross over patient where they are secured with "hook" and "loop" closure. Three standard lengths; custom available.



|         | width x   |
|---------|-----------|
| cat.#   | length    |
| RDF-084 | 6" x 84"  |
| RDF-096 | 6" x 96"  |
| RDF-120 | 6" x 120" |
|         |           |

#### AUTOMATIC #RDT-SH

Primarily for elderly or unconscious patients. Rigid foot plate provides stable, steady support.



Lowers





# **Mammography Biopsy Chair**

Ideal for use as a procedural chair or treatment table. The chair's versatility allows it to be used for pre-induction, transport, treatment, and recovery. Easy controls from either side of the chair allow height adjustment for optim