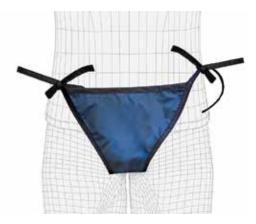

14")      |
| DGG           | DYG        | LMG Lead-Free | XL   | (20" × 16")      |

### **Gonadal-Guard**

Adult Gonadal Shields

Attached belt with 1" buckle. 0.5mm Pb equivalency protection. Available in three sizes.



#### GONADAL-GUARD (individual)

cat. #lead typeGNRRegularGNLLight Wt.GNGLMG Lead-Free

#### GONADAL-GUARD (set of all 3)

| cat. # | lead type     | size | (width x length) |
|--------|---------------|------|------------------|
| GSR    | Regular       | S    | (4" × 4.5")      |
| GSL    | Light Wt.     | М    | (6" × 7")        |
| GSG    | LMG Lead-Free | L    | (7.5" × 9")      |

### **Diaper-Guard**

Adult Protective Diaper

Specifically designed radiation protective diapers for adults. 0.5mm Pb equivalency protection. Convenient tie strings at each hip.

#GDR



### **Gonadal-Guard**

Pediatric Gonadal Shields

Specifically designed sets will accommodate neonatal up to small children. Gender appropriate gonadal shielding. 0.5mm Pb equivalency protection.



GMR4 Regular GML4 Light Wt. GMG4 LMG Lead-Free



FEMALE (Pink/set of 5)

| cat. # | lead type     |
|--------|---------------|
| GFR5   | Regular       |
| GFL5   | Light Wt.     |
| GFG5   | LMG Lead-Free |

### **Diaper-Guard**

Pediatric Protective Diaper

Specifically designed radiation protective diapers accomodate infants up to small children. Color-coded regular lead diapers: small (red), medium (green), large (yellow). 0.5mm Pb equivalency protection.



| cat. # | back x length x front | size     |
|--------|-----------------------|----------|
| GBR-S  | 9.5"x 11"x 5"         | smal