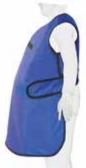

ad-Free |



#### **Mid-Binding**

No binding at the top means extra comfort under the chin.

| cat. # | lead type     |
|--------|---------------|
| TVR    | Regular       |
| TVL    | Light Wt.     |
| TVG    | LMG Lead-Free |

#### Attached Mid-Binding

| cat. # | lead type     |
|--------|---------------|
| TWR    | Regular       |
| TWL    | Light Wt.     |
| TWG    | LMG Lead-Free |



All Attached Thyroid Collars include: Snap ring for easy collar attachment. Attach anytime with tethered strap. Unique 2-in-1 pocket design: store collar in one pocket and use other pocket for accessories.

Standard, No-Binding, and Mid-Binding collars are 6"tall x  $6\frac{1}{2}$ "wide x 24" strap.

Select COLOR and FABRIC on page 25. Default color is Royal Blue except for Mammo Collar (Berry only).







on Bao

Back Apron

Front & Back Attached Thyroid Collar Available

### **Care-Guard**

Pregnancy Apron

#### Special Protection for Fetal Care

**Front Details:** Front protection with flexible back straps.1.0mm Pb equivalency over fetal area, 0.5mm over remaining area. 22" x 24" pregnancy panel can be removed at completion of pregnancy to create a standard Flex-Guard Apron with 0.5mm Pb equivalency protection. Hook & loop closure is fast and easy. Free dual pocket and shoulder pads.

**Back Details:** Complements the Front Apron for full protection. 0.25mm Pb equivalency. 1" buckle closure (long enough to tie) in front.

#### CARE-GUARD Front Only

| cat. # | lead type     |
|--------|---------------|
| CGL    | Light Wt.     |
| CGG    | LMG Lead-Free |

#### CARE-GUARD Back Only