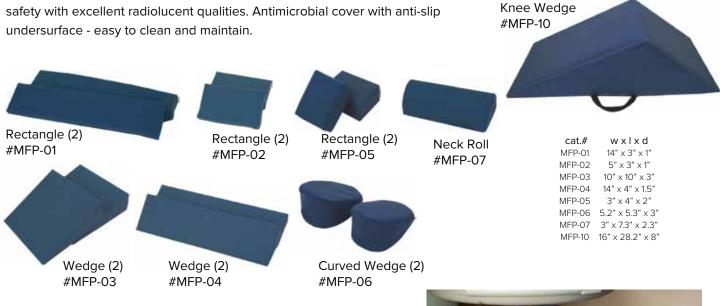

"



The YVWS and the YVF41 (sold separately) are both designed to be perfect for chest x-ray positioning of wheelchair patients.





#TI-SET
DEXA Positioning Kit
KIT includes:

(1) "A" Frame Foot Splint
(1) YVFJ Head Bolster (8" x 12" x 3")
(1) YVFQ Leg Bolster (20" x 20" x 12")



The large bolster aids in positioning the AP lumbar spine. The small head bolster and 15° "A" frame splint lock the feet into position to abduct both legs to hold full extension at the knees and hips.







## **MRI** Positioners

Unique visco-elastic material molds to patient's body shape and conforms to table platform. Meets specific requirements for MRI compatibility and safety with excellent radiolucent qualities. Antimicrobial cover with anti-slip **Additional MRI Positioners** can be found on page 50.



**Highest Quality Solution for Patient Comfort** and Safety for all MRI Exams!

#### **MRI Table Pads**

| GE 1.                               | 5T & 3.0T                                                                                          | GE 0.2                              | 2T, 0.35 & 0.7T                                                                                    |
|-------------------------------------|----------------------------------------------------------------------------------------------------|-------------------------------------|----------------------------------------------------------------------------------------------------|
| cat.#<br>MFP-20<br>MFP-22<br>MFP-24 | w x l x d<br>15" × 13" × 0.625"<br>15" × 13" × 1.250"<br>15" × 27" × 1.250"<br>(MFP-24 is two