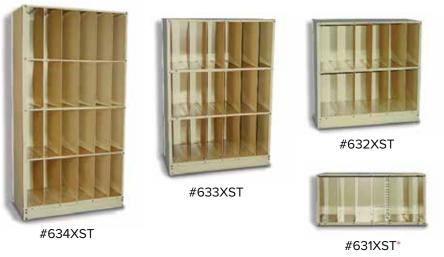

s. Will hold receptor plates, film jackets, and caddies. Opening is  $22^{\circ}w \times 5^{\circ}d \times 14^{\circ}h$ .



Standard Version with polycarbonate see-thru front.



HIPAA Version with solid steel no-see front.

#80HP

## **Techno-Tuff<sup>™</sup> X-Ray Filing Cabinets**

The industry standard cabinets for ARCHIVE or ACTIVE film storage. Fully assembled, tough, and versatile.

Pleasing, aesthetic design. All steel construction offers maximum strength. Solid back and side panels for security. 153/8" vertical shelf clearance. 12-gauge corner posts for vertical strength. Dividers are 6" apart. Full height dividers add vertical strength and stability. Full depth dividers prevent snagging and ripping of jackets. Available in seven (7) colors (see color chart).



MOTOR FREIGHT





\*IMPORTANT NOTE about Bases and Stackers: All units are shipped as Base Units which include a 3" dustplate, with the exception of the 631XST single-tier unit. This unit is shipped as a Stacker at 17" tall without a dustplate, unless a Base Unit at 20" tall is specified. Stackable units are secured with nuts & bolts.

Only available on the 632XST. Flush-mounted paddle handles. Locks offer attractive security. Heavy duty construction.

#DR632XST 36" x 18" x 36" Ships @ 170 lbs.

#### 632XST with locking DOORS!



cat# tier wxdxh (in.) ships @ 36x18x20 77# 631XST\* 1 632XST 2 36 633XST 3 36 634XST 4 36 618A 5 3F

| 5X18XZU | //#  |
|---------|------|
| 6x18x36 | 115# |
| 6x18x52 | 165# |
| 6x18x68 | 212# |
| 6x18x84 | 238# |
|         |      |

10-19 20 +

### SPECIAL NOTE ABOUT MOTOR FREI