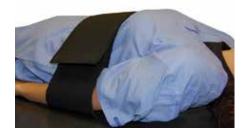

trap is heavy gauge reinforced vinyl. Fast and easy hook and loop closure. Easy to remove in case of emergency. Fast and easy hook and loop closure. Easy to remove in case of emergency.









# **Universal Restraint**

Universal clamp fits most imaging tables. 6" x 52" or 10" x 72" nylon strap firmly and comfortably holds the patient to the table with hook and loop closure. Brackets are stainless steel for long life.



# **Traction Straps**

#### MANUAL #RDT-HN

Straightening the legs easily applies traction. Hook and loop hand-hold straps provide secure grip.



# **Elastic Extremity Immobilizer**

6" wide strap is designed for superior stability. Strap extensions then cross over patient where they are secured with "hook" and "loop" closure. Three standard lengths; custom available.



|         | width x   |
|---------|-----------|
| cat.#   | length    |
| RDF-084 | 6" x 84"  |
| RDF-096 | 6" x 96"  |
| RDF-120 | 6" x 120" |
|         |           |

#### AUTOMATIC #RDT-SH

Primarily for elderly or unconscious patients. Rigid foot plate provides stable, steady support.



Lowers





# **Mammography Biopsy Chair**

Ideal for use as a procedural chair or treatment table. The chair's versatility allows it to be used for pre-induction, transport, treatment, and recovery. Easy controls from either side of the chair allow height adjustment for optimal patient positioning. Seat height ranges from 23.5" to 31.5". Premium 5" Tente casters make for easy maneuvering. Backrest and leg section adjust from 90° upright to full spine, and 10° Trendelenburg. Features fold-down handra