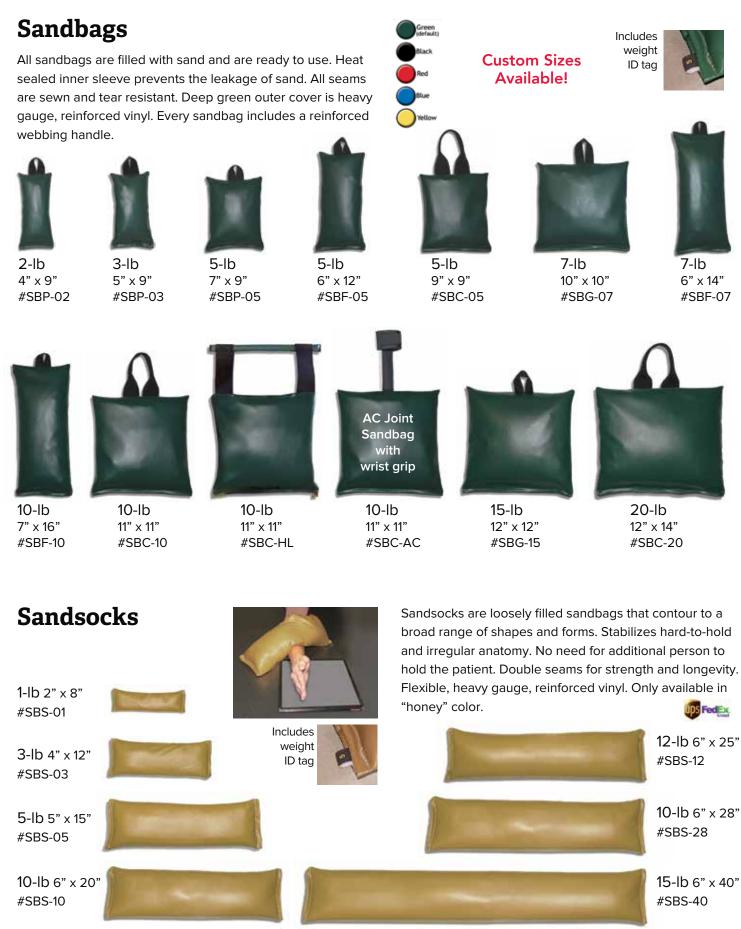

6002 | 8" x 11⁄2"            | 2  |
| YG-6003 | 10" × 11⁄2"           | 3  |
| YG-6004 | 12" × 11⁄2"           | 5  |
| YG-6008 | 10" x 4½" x 2"        | 5  |
| YG-6010 | 12" x 4½" x 2"        | 4  |
| YG-6011 | 14" x 5" x 2½"        | 5  |
| YG-6012 | 16" x 12" x 1½"       | 12 |
| YG-3015 | 10" x 4½" x 1½"       | 3  |
| YG-3017 | 14" x 4½" x 1½"       | 5  |
| YG-3025 | 14" × 9" × 2 <b>"</b> | 10 |

Extremely versatile positioners are soft on the surface, but firm inside where it counts. Each sandbag provides exceptional patient support as well as increased patient stability.





**PRONE-SUPINE** HEADREST 9" x 8" x 3" #YG-2010

Patient can rest comfortably even with respiratory tubes in place.

SIDE-SUPINE HEADREST 9" x 8" x 3" #YG-2021



Comfortable ear cutout for lateral position.



sandbag kits

#### Sandbag Kits (Save over ordering individually!)



5-lb cervical #SBK-CA Set: (2) 5-lb / 9" x 9"



10-lb AC Joint w/wrist grips #SBK-AC Set: (2) 10-lb / 11" x 11"



general set (a) #SBK-GA Set: (2) 3-lb / 5" x 9" (2) 10-lb / 11" x 11" (2) 7-lb / 6" x 14" (1) 5-lb / 7" x 9" (1) 5-lb / 5" x 12"



sandsock kit #SBK-SA Set: (1) 1-lb / 2" x 8" (1) 12-lb / 6" x 25" (1) 10-lb / 6" x 20" (1) 5-lb / 5" x 15" (1) 3-lb / 4" x 12"



10-lb cervical #SBK-CB Set: (2) 10-lb / 11" x 11"



10-lb w/handles #SBK-HL Set: (2) 10-lb / 11" x 11"



general set (b) #SBK-GB Set: (2) 3-lb / 5" x 9" (2) 7-lb / 6" x 14" (2) 10-lb / 11" x 11"



athletic/bariatric #SBK-AA Set: (2) 7-lb / 10" x 10" (2) 10-lb / 7" x 16" (2) 20-lb / 12" x 14"



20-lb cervical #SBK-CC Set: (2) 20-lb / 12" x 14"