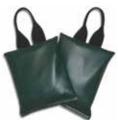

| 3  |
| YG-6004 | 12" × 11⁄2"           | 5  |
| YG-6008 | 10" x 4½" x 2"        | 5  |
| YG-6010 | 12" x 4½" x 2"        | 4  |
| YG-6011 | 14" x 5" x 2½"        | 5  |
| YG-6012 | 16" x 12" x 1½"       | 12 |
| YG-3015 | 10" x 4½" x 1½"       | 3  |
| YG-3017 | 14" x 4½" x 1½"       | 5  |
| YG-3025 | 14" × 9" × 2 <b>"</b> | 10 |

Extremely versatile positioners are soft on the surface, but firm inside where it counts. Each sandbag provides exceptional patient support as well as increased patient stability.





**PRONE-SUPINE** HEADREST 9" x 8" x 3" #YG-2010

Patient can rest comfortably even with respiratory tubes in place.

SIDE-SUPINE HEADREST 9" x 8" x 3" #YG-2021



Comfortable ear cutout for lateral position.



sandbag kits

#### Sandbag Kits (Save over ordering individually!)



5-lb cervical #SBK-CA Set: (2) 5-lb / 9" x 9"



10-lb AC Joint w/wrist grips #SBK-AC Set: (2) 10-lb / 11" x 11"



general set (a) #SBK-GA Set: (2) 3-lb / 5" x 9" (2) 10-lb / 11" x 11" (2) 7-lb / 6" x 14" (1) 5-lb / 7" x 9" (1) 5-lb / 5" x 12"



sandsock kit #SBK-SA Set: (1) 1-lb / 2" x 8" (1) 12-lb / 6" x 25" (1) 10-lb / 6" x 20" (1) 5-lb / 5" x 15" (1) 3-lb / 4" x 12"



10-lb cervical #SBK-CB Set: (2) 10-lb / 11" x 11"



10-lb w/handles #SBK-HL Set: (2) 10-lb / 11" x 11"



general set (b) #SBK-GB Set: (2) 3-lb / 5" x 9" (2) 7-lb / 6" x 14" (2) 10-lb / 11" x 11"



athletic/bariatric #SBK-AA Set: (2) 7-lb / 10" x 10" (2) 10-lb / 7" x 16" (2) 20-lb / 12" x 14"



20-lb cervical #SBK-CC Set: (2) 20-lb / 12" x 14"



femoral/angio #SBK-FB Set: (1) 5-lb / 5" x 12" (1) 7-lb / 6" x 14" (