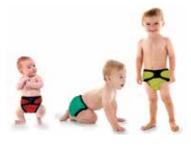

ically designed radiation protective diapers for adults. 0.5mm Pb equivalency protection. Convenient tie strings at each hip.

#GDR



### **Gonadal-Guard**

Pediatric Gonadal Shields

Specifically designed sets will accommodate neonatal up to small children. Gender appropriate gonadal shielding. 0.5mm Pb equivalency protection.



GMR4 Regular GML4 Light Wt. GMG4 LMG Lead-Free



FEMALE (Pink/set of 5)

| cat. # | lead type     |
|--------|---------------|
| GFR5   | Regular       |
| GFL5   | Light Wt.     |
| GFG5   | LMG Lead-Free |

### **Diaper-Guard**

Pediatric Protective Diaper

Specifically designed radiation protective diapers accomodate infants up to small children. Color-coded regular lead diapers: small (red), medium (green), large (yellow). 0.5mm Pb equivalency protection.



| cat. # | back x length x front | size     |
|--------|-----------------------|----------|
| GBR-S  | 9.5"x 11"x 5"         | small    |
| GBR-M  | 12.5"x 12"x 7.5"      | medium   |
| GBR-L  | 15.5"x 13"x 9"        | large    |
| GBS-3  | set of all 3          | set of 3 |





**Child-Guard** 

Front Protection for Kids

#### **EZ Fit, Front Protection**

Front protection apron with buckle closure. 0.5mm Pb equiv. front protection. Shoulder Pads: concealed for comfort and durability. Ideal for our younger patients, creating safer and more secure protection than lead drapes or shields.

#### CHILD-GUARD

| cat. # | lead type    |
|--------|--------------|
| KGR    | Regular      |
| KGL    | Light Wt.    |
| KGG    | LMG Lead-Fre |
|        |              |

size (width x length) Child