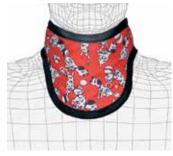

TAL    | Light Wt.     |
| TAG    | LMG Lead-Free |



#### Mammography

Shorty patient collar offers protection without compromising breast imaging.

| cat. # | lead type     |
|--------|---------------|
| TMR    | Regular       |
| TML    | Light Wt.     |
| TMG    | LMG Lead-Free |



#### **Buckle Closure**

If you prefer buckle closure to regular hook & loop, add "-B" to any of the collar numbers above.



#### No Binding

No binding means extra comfort, flexibility and lighter weight.

| cat. # | lead type     |
|--------|---------------|
| TNR    | Regular       |
| TNL    | Light Wt.     |
| TNG    | LMG Lead-Free |

#### **Attached No Binding**

| cat. # | lead type     |
|--------|---------------|
| TCR    | Regular       |
| TCL    | Light Wt.     |
| TCG    | LMG Lead-Free |



#### Pediatric

Small patient collar offers protection during pediatric imaging.

| cat. # | lead type     |
|--------|---------------|
| TPR    | Regular       |
| TPL    | Light Wt.     |
| TPG    | LMG Lead-Free |

#### **Attached Pediatric**

| cat. # | lead type     |
|--------|---------------|
| TTR    | Regular       |
| TTL    | Light Wt.     |
| TTG    | LMG Lead-Free |



#### **Mid-Binding**

No binding at the top means extra comfort under the chin.

| cat. # | lead type     |
|--------|---------------|
| TVR    | Regular       |
| TVL    | Light Wt.     |
| TVG    | LMG Lead-Free |

#### Attached Mid-Binding

| cat. # | lead type     |
|--------|---------------|
| TWR    | Regular       |
| TWL    | Light Wt.     |
| TWG    | LMG Lead-Free |



All Attached Thyroid Collars in