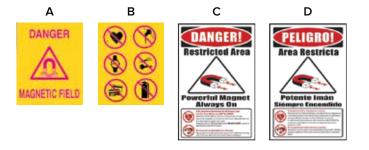

Signs**

Durable plastic silk-screened signs. Double-faced tape is on the back for mounting. Additional signs are available on pages 50 & 51.

| MR   | cat. #  | sign # | description             | size     |
|------|---------|--------|-------------------------|----------|
| IVIN | CMF-01  | А      | yellow, 1 symbol        | 8"× 10"  |
|      | CMM-06  | В      | yellow, 6 symbols       | 8"x 10"  |
|      | MBN-13E | С      | restricted access (Eng) | 12"x 18" |
|      | MBN-14S | D      | restricted access (Sp)  | 12"x 18" |

# #YMCM (Medium) #YMCS (Small) (patients 5'-6' tall) (patients < 5' tall)</td> 12½ x 16¼ x 7 14½ x 18 x 4

#### ADJUSTABLE LEG POSITIONER

Specifically designed for RADIUS table tops. Removable pads allow three different knee heights. Cleanable coating.

#MCP-AP





#### **MRI Earplugs**

Economical protection. Latex-free. Use w/ headset or alone. Bulk packaged as 1000 pcs.



#### **Metal Detector**

Save patients and staff from embarrassing and hazardous situations. Features large scan surface w/ sensitivity reduction switch. Ships @ 15 lbs, UPS/FedEx.





#### **REGULAR BOARDS (white)**

| cat. #   | description |
|----------|-------------|
| TBS-2372 | standard    |
| TBN-1872 | narrow      |
| TBB-3272 | bariatric   |
| TBH-2332 | half        |

#### ANTI-STATIC BOARDS (black)

- cat. # TBS-2372AS TBN-1872AS TBB-3272AS TBH-2332AS
- description standard narrow bariatric half

## **MRI Transfer Boards**

Allows safe and efficient transfer of patients for general imaging, MRI, and CT. Durable, semi-rigid, slick material makes positioning under th