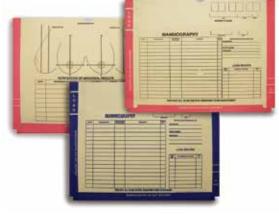

17/brown | qty./ctn 1-9 ctns 10-24 ctns 25+ ctns<br>1000/rl<br>1000/rl  |

JLS-Y18

## **Mammography Jackets**

1000/rl

18/pink

JLL-Y18

Pink border identifies as separate from master jacket. Size: 11" x 14", including  $\frac{3}{4}$ " scored self expansion. Pocket size:  $\frac{8}{4}$ " x 11". Illustrated back allows for Dx & patient communication. Offset double thumbcut for easy access to contents. Open side (opens along upper edge).

|                    | cat#    | qty./ctn | wt./ctn | 1-9 ctns | 10-24 ctns | 25+ ctns |
|--------------------|---------|----------|---------|----------|------------|----------|
| <b>PINK</b> Border | JJM-PPM | 200      | 30#     |          |            |          |
| <b>BLUE</b> Border | JJM-BBM | 200      | 30#     |          |            |          |



1000/rl

18/pink

## **Category Inserts**

Locate specific examinations at a glance using solidcolor and printed border stock color systems. Made of 32lb. white stock. Color coding by category permits quick location of films. "Open side" category name is printed on both sides of thumbcut; "open end" category name is printed on top and bottom of insert for easy identification. All inserts are available in open side (long edge) and open end (short edge) styles.



| Large Siz<br>size (inches)<br>14.25 x 17.5                                                                                                                                                | ZE<br>qty./ctn<br>250