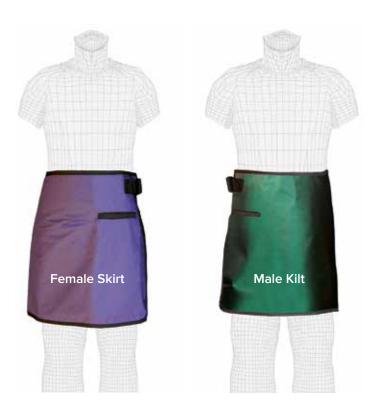

efault Fabric: **Royal Blue nylon**. 2-Year Limited Warranty.

### Vest-Wrap

#### Less Bulk, Better Fit for Freedom of Movement

Separate Men and Women's styles for best comfort. Distributes weight between shoulders and hips. 0.5mm Pb equivalency protection front, 0.25mm back. Hook & loop closure with flexible back. Generous armholes for EZ-fit. Free dual pocket and shoulder pads.

#### VEST-WRAP Female

| cat. # | lead type     |
|--------|---------------|
| VGR    | Regular       |
| VGL    | Light Wt.     |
| VGG    | LMG Lead-Free |

#### VEST-WRAP Male

| cat. # | lead type     |
|--------|---------------|
| VBR    | Regular       |
| VBL    | Light Wt.     |
| VBG    | LMG Lead-Free |



#### Newly Tailored to assure the most Comfortable Fit!

See Best-Fit Sizing Chart on page 22.



### **Vest-Guard**

#### New Design: Saves Weight, Better Fit

Separate Men and Women's styles for best comfort. Full front overlap design saves weight. Distributes weight between shoulders and hips. 0.5mm Pb equivalency protection front, 0.25mm back. Hook & loop closure is fast and easy. Free dual pocket and shoulder pads.

#### VEST-GUARD Female

| cat. # | lead type     |
|--------|---------------|
| VFR    | Regular       |
| VFL    | Light Wt.     |
| VFG    | LMG Lead-Free |

#### VEST-GUARD Male

| cat. # | lead type     |
|--------|---------------|
| VMR    | Regular       |
| VML    | Light Wt.     |
| VMG    | LMG Lead-Free |

(Vests do not include the two 1" safety buckles as shown. If you would like these as a FREE Add-On, please specify at the time of ordering.)

### Skirt/K