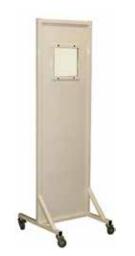

f x-ray protective leaded glass; Window center is 60" from the bottom of the panel. Opaque barrier section is made of solid, leaded x-ray protection; Locking caster system for easy mobility (it is recommended that two people move the barrier for safety); Crated for secure shipment. **NOTE**: 84" barriers may not fit through some doorways.



#PBMW-2472 (Call for Price) Leaded Glass: 10"w x 12"h Overall Size: 24"w x 72"h Ships @ 350 lbs.



#PBMW-3072(Call for Price)Leaded Glass: 10"w x 12"hOverall Size: 30"w x 72"hShips @ 450 lbs.

### Procedure Barrier with arm cut-outs



#PBMB-7830 (Call for Price) Leaded Glass: 30"w x 22"h Overall Size: 34"w x 78"h Cut-out width: 22.5" Ships @ 425 lbs.



#PBMW-3672 (Call for Price) Leaded Glass: 10"w x 12"h Overall Size: 36"w x 72"h Ships @ 450 lbs.



#PBMW-2484 (Call for Price) Leaded Glass: 10"w x 12"h Overall Size: 24"w x 84"h Ships @ 450 lbs.



#PBMW-3084 (Call for Price) Leaded Glass: 10"w x 12"h Overall Size: 30"w x 84"h Ships @ 450 lbs.

### **TECHNO-SHIELD MOBILE BARRIERS**



#PBMB-3024 (Call for Price) Leaded Glass: 30"w x 24"h Opaque Panel:30"w x 48"h Overall Size: 33"w x 75"h Ships @ 450 lbs.



#PBMB-3060 (Call for Price) Leaded Glass: 30"w x 60"h Opaque Panel:30"w x 12"h Overall Size: 33"w x 75"h Ships @ 450 lbs.

### **Viewing Panel Barriers**

Bring a full **2.0mm Pb Equivalency** of radiation protection anywhere you need it with our x-ray protective mobile barriers.

#### Each Barrier features:

Transparent/clear upper section of x-ray protective leaded glass; Opaque lower section of solid, leaded x-ray protection; L