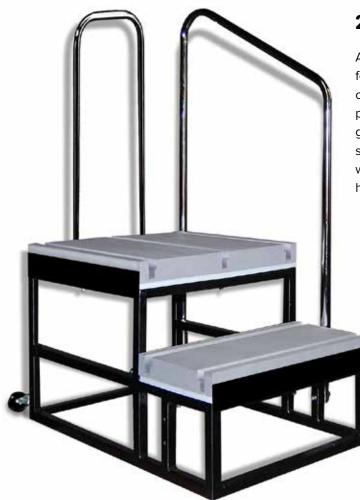

t & Rotate Image Receptor Holders

Standard arm length provides maximum stability. Fully articulating holder for Film / CR / Light DR receptors. Weight limit for both Series-B and Series-C is 12-lbs. See additional specs on page 32.



### **GENERAL ACCESSORIES**

### Mobile Non-Tilt, Non-Rotate Holder for Heavy Receptors

Features a fixed position holder (non-articulating) for stability of heavier receptors. Weight limit for both Series-B and Series-C is 22-lbs. See additional specs on page 32.



### **GENERAL ACCESSORIES**

### Mobile Tilt & Rotate Extending Arm Receptor Holders

Extends image receptors 11" to 23" from post. See additional specs on page 32. Heavy DR receptors may pose a tipping risk when fully extended. Extended weight limit for both Series-B and Series-C is 12-lbs.





## 2-Step Weight Bearing Platform

Allows for weight bearing imaging of the knees, ankles, and feet. Three receptor slots on the top platform and two slots on the bottom platform. 52" high safety rail provides for patient stability. Choose from two platforms: Comfort Top: gray, high-density crosslink closed cell foam for comfort and support. Durability Top: black, high-density, solid polyethyene with anti-slip matting. 350-lb. weight capacity. Platform heights: 111/2" and 161/4". All steel frame with 30"l x 20"w base.

> Comfort Top #WMP-16 Ships@ 105 lbs

> Durability Top #WMP-22 Ships@ 160 lbs

## **AP Weight Bearing Receptor Protectors**

Provies supportive platform when patient is required to stand on the receptor. Accommodates DR, CR, and analog panels. Supports patients up to 800-l