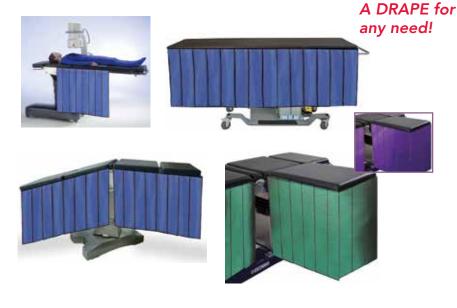

" x 30" |
| LPS-T3036P | 30" x 36" |
| LPS-T3042P | 30" x 42" |
| LPS-T3048P | 30" x 48" |
|            |           |



### **Standing Shield**

Bring 0.5mm Pb equivalency of radiation protection anywhere you need it. The 48"tall x 21½"wide x 16"deep unit comes fully assembled on a sturdy H-Base frame of powder coated steel. Grip handle on the back of the unit facilitates easy mobility. Default color: royal blue.

Cat.# LPS-HT-2448





### **Table Drape Shielding**

Protect staff from scatter radiation without obstructing the C-Arm. 0.5mm Pb equivalency. Attaches with hook & loop (all included). Order two for double-sided use. Available in three widths: 24", 36" and 48". Mix sizes to fill desired width of coverage. Available in three heights: 24",30" and 36". Default color: royal blue.



#### Main Drape

| cat. #   | panel count | width x height |
|----------|-------------|----------------|
| TDP-2424 | 4-panels    | 24" × 24"      |
| TDP-2430 | 4-panels    | 24" × 30"      |
| TDP-2436 | 4-panels    | 24" × 36"      |
| TDP-2442 | 4-panels    | 24" × 42"      |
| TDP-3024 | 5-panels    | 30" × 24"      |
| TDP-3030 | 5-panels    | 30" × 30"      |
| TDP-3036 | 5-panels    | 30" × 36"      |
| TDP-3042 | 5-panels    | 30" x 42"      |
| TDP-3624 | 6-panels    | 36" x 24"      |
| TDP-3630 | 6-panels    | 36" x 30"      |
| TDP-3636 | 6-panels    | 36" x 36"      |
| TDP-3642 | 6-panels    | 36" x 42"      |
| TDP-4824 | 8-panels    | 48" × 24"      |
| TDP-4830 | 8-panels    | 48" x 30"      |
| TDP-4836 | 8-panels    | 48" x 36"      |
| TDP-4842 | 8-panels    | 48" x