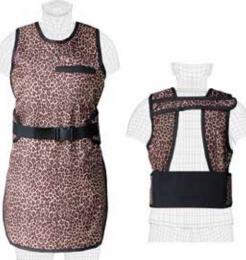

|
| FBG    | LMG Lead-Free |

4



### Surgery-Guard

Surgical Drop-Off Apron

#### Easily Slides Off under Sterile Gown

No compromise of sterile field. Crossover shoulder-to-hip hook & loop closure. 0.5mm Pb equiv. front protection. Free dual pocket and shoulder pads.

| cat. # | lead type     |
|--------|---------------|
| SRR    | Regular       |
| SRL    | Light Wt.     |
| SRG    | LMG Lead-Free |



### **OR-Guard**

Shoulder Drop-Off Apron

#### Slides Off under Sterile Gown

No compromise of sterile field. Flexible back, like the Flex-Guard. Break-away shoulders and hips. 0.5mm Pb equiv. front protection. Free dual pocket and shoulder pads.

| cat. # | lead type     |
|--------|---------------|
| ORR    | Regular       |
| ORL    | Light Wt.     |
| ORG    | LMG Lead-Free |



### **Ortho-Guard**

Apron with attached Belt-Guard

#### Built-in Back-Guard for Maximum Support

Tethered belt can be adjusted vertically and laterally for effective back support. Back strap assures best fit and comfort. 0.5mm Pb equiv. front protection. Free dual pocket and shoulder pads.

| cat. # | lead type     |
|--------|---------------|
| OGR    | Regular       |
| OGL    | Light Wt.     |
| OGG    | LMG Lead-Free |

Shoulder Strap Included!



### **Econo-Guard**

**Economy Apron** 

#### **Excellent Protection, Value Priced**

1" buckle closure (long enough to tie). 0.5mm Pb equivalency front protection. Available in any fabric. See Best-Fit size chart on page 22.

#### ECONO-GUARD

Not compatible with attached thyroid collar.

cat. #lead typeEGRRegularEGLLight Wt.EGGLMG Lead-