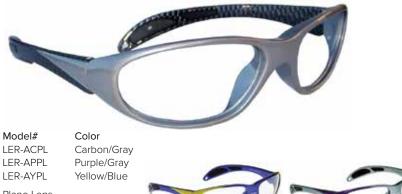

stop nylon fabric with zippered closure. 28" long to minimize folding your aprons. EZ-Carry handle and shoulder strap included.

### **Hood-Guard**

One Size Fits All.

# 0 2

Long procedure protection. Covers the entire head. Hook & Loop closure. 0.5mm Pb equivalency.

#### HOOD-GUARD

| cat. # | lead type     |
|--------|---------------|
| HOL    | Light Wt.     |
| HOG    | LMG Lead-Free |



Model#ColorLER-9SPLSilverLER-9KPLBlackLER-9TPLTaupe

Plano Lens (Prescription Lens available)



### **Ultra-Guard**

#### Ultra-light and super stylish.

Curved lens adds to lateral protection. Regular hinges with wrap around frame. Universal bridge support. Available in most prescriptions. Includes premium case.

Lead Equiv.: 0.75mm lens. Weight: 60 grams. Frame: impact resistant polycarbonate.



### **Avant-Guard**

#### Two-tone colorful Ultra-Guards.

Curved lens adds to lateral protection. Regular hinges with wrap around frame. Universal bridge support. Available in most prescriptions. Includes premium case.

Lead Equiv.: 0.75mm lens. Weight: 60 grams. Frame: impact resistant polycarbonate.

#### Plano Lens (Prescription Lens available)



### **Color-Guard**

#### Bright-tone colorful Ultra-Guards.

Curved lens adds to lateral protection. Regular hinges with wrap around frame. Universal bridge support. Available in most prescriptions. Includes premium case.

Lead Equiv.: 0.75mm lens. Weight: 60 grams. Frame: impact resistant polycarbonate.



Plano Lens (Prescription Lens NOT available)



Model# LER-TRPL LER-TKPL LER-TSPL

(Prescription Lens available)

Plano Lens

Color Re