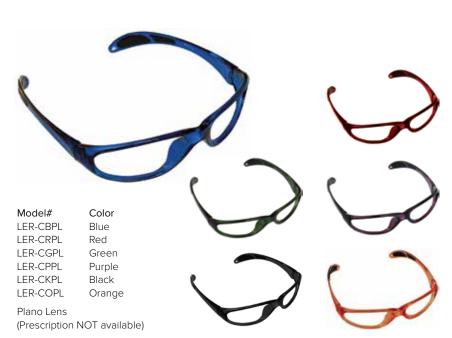

ight Wt.     |
| HOG    | LMG Lead-Free |



Model#ColorLER-9SPLSilverLER-9KPLBlackLER-9TPLTaupe

Plano Lens (Prescription Lens available)



### **Ultra-Guard**

#### Ultra-light and super stylish.

Curved lens adds to lateral protection. Regular hinges with wrap around frame. Universal bridge support. Available in most prescriptions. Includes premium case.

Lead Equiv.: 0.75mm lens. Weight: 60 grams. Frame: impact resistant polycarbonate.



### **Avant-Guard**

#### Two-tone colorful Ultra-Guards.

Curved lens adds to lateral protection. Regular hinges with wrap around frame. Universal bridge support. Available in most prescriptions. Includes premium case.

Lead Equiv.: 0.75mm lens. Weight: 60 grams. Frame: impact resistant polycarbonate.

#### Plano Lens (Prescription Lens available)



### **Color-Guard**

#### Bright-tone colorful Ultra-Guards.

Curved lens adds to lateral protection. Regular hinges with wrap around frame. Universal bridge support. Available in most prescriptions. Includes premium case.

Lead Equiv.: 0.75mm lens. Weight: 60 grams. Frame: impact resistant polycarbonate.



Plano Lens (Prescription Lens NOT available)



Model# LER-TRPL LER-TKPL LER-TSPL

(Prescription Lens available)

Plano Lens

Color Red Black Silver

0 -0



Model# LER-6SPL LER-6KPL LER-6RPL LER-6BPL



**Predator-Guard** 

Radiation protection and splash protection. Close fit provide excellent visibility. Extra soft nose pads for superior comfort. Wrapping lens area increases protection. For larger framed faces. Includes premium case.

Lead Equiv.: 0.75mm lens. Weight: 70 grams. Fr