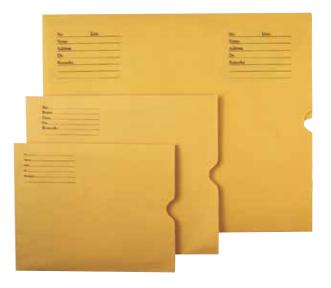

---------|-------------------------------------------|
| 8.5 x 10.5  | 500                       | 25#     |                                           |                                           |                                           |
| 10.5 x 12.5 | 500                       | 25#     |                                           |                                           |                                           |
| 14.5 x 17.5 | 250                       | 25#     |                                           |                                           |                                           |
|             | 8.5 x 10.5<br>10.5 x 12.5 | .,      | 8.5 × 10.5 500 25#<br>10.5 × 12.5 500 25# | 8.5 x 10.5 500 25#<br>10.5 x 12.5 500 25# | 8.5 x 10.5 500 25#<br>10.5 x 12.5 500 25# |



## **CD/DVD Sleeves**

Standard 5" x 5" CD/DVD protectio sleeves. Made of 60lb. white offset paper stock. Window made of clear polyester.

cat# qty./ctn wt./ctn 1-7 ctns 8-14 ctns 15+ ctns JCD-CSW 1000 14#



## **CD/DVD Mailers**

Features self-adhesive closure and tear-tape tab opening. Made of 20pt. coated white board. Economy; no liner.

| cat#    | qty./ctn | wt./ctn | 1-7 ctns | 8-14 ctns | 15+ ctns |
|---------|----------|---------|----------|-----------|----------|
| JCD-CDX | 200      | 15#     |          |           |          |



## **Cardboard Insert Mailers**

Available in two sizes. Made of 32lb. brown kraft stock. Open end, string & button closure. Chipboard insert for rigidity. Printed with bold black stock copy.

| cat#    | size (inches) | qty./ctn | wt./ctn | 1-7 ctns