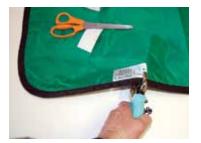

\*Media is IEC/EN 61331-1 / ASTM Approved.

FDA REGISTERED / Every batch of protective media is tested by an independent third-party health physics laboratory and actual attenuation figures reported.

Tools for Scanning and Labeling Protective Apparel Stay one step ahead of the inspectors and enhance your QA! All new garments manufactured by Techno-Aide include a scanable QR Code Serial Number label for automated or manual tracking. However, we realize that you may have older, unlabeled garments or garments from another manufacturer. To update all your protective garments, we have designed this retrofit labeling kit so that your garments can be tracked utilizing the most up-to-date tracking technology available.

| _     |
|-------|
| _     |
| <br>_ |
| <br>  |
|       |

cat. # AHSCB AHSXW AHETL AHES50 AHQRC AHDT16 AHDT17

2D Scanner with Cable 2D Scanner Wireless Eyelet Tool Silver Eyelets (50) QR Code Retrofit Labels Date Tags: 2016 (50) Date Tags: 2017 (50)