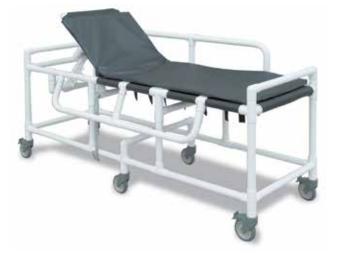

| 250#        | 53       |
| MBW-20  | 20"        | 28"                   | 250#        | 55       |
| MBW-22  | 22"        | 30"                   | 350#        | 62       |
| MBW-24  | 24"        | 30"                   | 350#        | 62       |
| MBW-24B | 24"        | 35"                   | 550# bari.  | 67 & 13  |
| MBW-26B | 26"        | 35"                   | 550# bari.  | 67 & 13  |
| MBW-10  | I.V.Pole & | 0 <sub>2</sub> E-tank | mount       | 7        |





<image>

## **MRI PVC Transport Gurney**

Economic PVC construction. Three weight capacities. Features flip-down side rails. Three position backrest. 79"I x 28"w x  $33\frac{1}{2}$ ". Four locking casters, two or four stationary. Either ships @ 150 lbs, motor freight.



350# CAPACITY 600# CAPACITY #MBG-3PV #MBG-6PV



## **MRI Transport Gurney**

600# weight capacity. Stainless steel construction. Features flip-down side rails. Backrest adjusts from 0° to 75°. Non-marring bumper pads. 70"l x 30"w x 39"h. Four locking casters. Ships @ 300 lbs, motor freight.



#MBG-6SS (HEAVY DUTY)

Options for MBG-6SS: IV Pole Attachment 02 Tank Holder #MBG-IV #MBG-02



## **MRI Positioning Sponges**

LEG REST WITH KNEE CUTOUTS Provides leg and knee support while maintaining hip flexion. Reduces back stress. Cleanable coating. #YMCP (Large) (patients > 6' tall) 18 x 24 x 10

Additional MRI positioners and table pads can be found on page 67.

#### MRI COMFORT PILLOW

Gently elevates head during MRI & CT exams. Includes handhold straps.  $16 \times 25 \times 8^{1/4}$ . Nylon covering.

#YVFV



#### **MRI Warning Sign