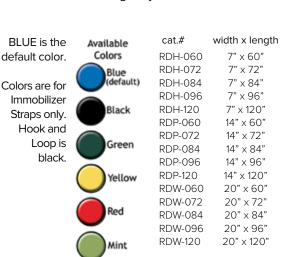

vered cushions. Blocks with handles weigh 15-lbs each. Cushions: 8"w x 6"h x 3"d. Shipping weight: 32 lbs.



# **Head Paddles**

Ideal for a designated person to keep patient's head comfortable and steady. Rigid vinyl discs with comfortgrip handles. Coated foam cushions: 7"dia. x 11/2"thick. Shipping weight: 4 lbs.

#RHI-CP



# **Radiolucent Immobilizer Strap**

Comfortably secures patient position and eliminates motion. Helps prevent patient falls without limiting respiration or circulation. Ideal for MRI, CT, and Radiology dept. Available in 3 widths and 5 length for a variety of patients and tables. Strap is heavy gauge reinforced vinyl. Fast and easy hook and loop closure. Easy to remove in case of emergency. Fast and easy hook and loop closure. Easy to remove in case of emergency.









# **Universal Restraint**

Universal clamp fits most imaging tables. 6" x 52" or 10" x 72" nylon strap firmly and comfortably holds the patient to the table with hook and loop closure. Brackets are stainless steel for long life.



# **Traction Straps**

#### MANUAL #RDT-HN

Straightening the legs easily applies traction. Hook and loop hand-hold straps provide secure grip.



# **Elastic Extremity Immobilizer**

6" wide strap is designed for superior stability. Strap extensions then cross over patient where they are secured with "hook" and "loop" closure. Three standard lengths; custom available.



|         | width x   |
|---------|-----------|
| cat.#   | length    |
| RDF-084 | 6" x 84"  |
| RDF-096 | 6" x 96"  |
| RDF-120 | 6" x 120" |
|         |           |

#### AUTOMATIC #