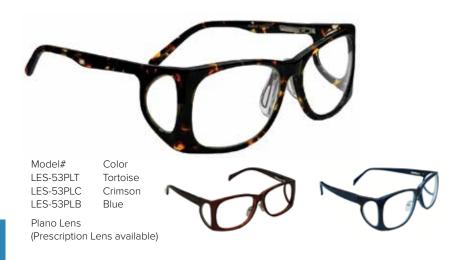

se.

Lead Equiv.: 0.75mm lens. Weight: 70 grams. Frame: impact resistant polycarbonate.

### **Turbo-Guard**

For that sharp and stream-lined look. Large lens area for excellent coverage. Rubberized temple bars for comfortable grip. Rubber, ultra-soft, fixed nose pad. Available in almost all prescriptions. Includes premium case.

Lead Equiv.: 0.75mm lens. Weight: 65 grams. Frame: impact resistant nylon.

### **Sure-Guard**

#### Stylish design for medium faces.

Large lens area for excellent coverage. Regular hinges with wrap around frame. Rubber, ultra-soft, fixed nose piece. Available in almost all prescriptions. Includes premium case.

Lead Equiv.: 0.75mm lens. Weight: 63 grams. Frame: impact resistant plastic.

Plano Lens (Prescription Lens available)

Color

Silver

Black

Red

Blue



### Wrap-Around

The "original" with great side protection. Generous lens area increases protection. Spring hinges and adjustable nose. Available in most prescriptions. Includes premium case.

Lead Equiv.: 0.75mm lens. Frame: impact resistant plastic.



Model# LER-VFPL LER-VVPL LER-VSPL

Plano Lens

Color

(Prescription Lens available)

Fancy Flight Cherry Vines Rad Skull

### Viva-Guard

Lively designs for small to medium faces. Smaller frame for excellent fit of smaller faces. Regular hinges with wrap around frame. Ultra soft bridge support. Available in most prescriptions. Includes premium case.

Lead Equiv.: 0.75mm lens. Weight: 60 grams. Frame: impact resistant polycarbonate.



Model# LER-PBPL LER-PSPL LER-PKPL



### **Power-Guard**

#### Colortone accents increase comfort.

Larg