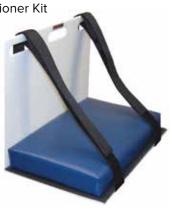

#YVF40 26° Wedge/Knee 13" x 17" x 6"

#### **Bolster Kits**



#YSU4 **KIT Includes:** YVFA, YVFB, YVFC, YVFD, YVFG, YVFH, YVFJ, YVFK



#YSU5 KIT Includes: YVFB, YVFC, YVFD, YVFJ, YVFO



#YSU6 **KIT Includes:** YVFJ, YVFK, YVFO, YVFV

## **Vinyl-Covered Specialty Bolsters**

Reusable bolsters are manufactured from firm, high-density urethane foam. Royal Blue outer covering is durable, heavy gauge, reinforced vinyl. Seams are sewn and tear resistant. Easy to clean Bolsters are RADIOLUCENT, however, the seams may show. Provides excellent support for a wide variety of imaging needs.



#YVFM Knee Bolster 16" x 25" x 8.25"



#YVFZ Endo Ultrasound Wedge 20" x 22" x 6"



#YVF41 Stretcher/Wheelchair Bolster 16" x 23" x 4.5"



#TBC-2214 Lateral Decubitus Positioner Kit Pad: 20" x 13" x 3"





This KIT includes a 90° support with hook and loop stability straps and a YVFK decubitus bolster to aid in cross lateral examinations. The pad assures the patient is elevated into the imaging field.

#YVWS Curved Wheelchair Chest Bolster 18" x 20" x 5"



The YVWS and the YVF41 (sold separately) are both designed to be perfect for chest x-ray positioning of wheelchair patients.





#TI-SET
DEXA Positioning Kit
KIT includes:

(1) "A" Frame Foot Splint
(1) YVFJ Head Bolster (8" x 12" x 3")
(1) YVFQ Leg Bolster (20" x 20" x 12")



The large bolster aids in positioning the AP lumbar spine. The small head bolster and 15° "A" frame splint lock the feet into position to abduct both legs to hold full extension at the knees and hips.







## **MRI** Positioners

Unique visco-elastic material