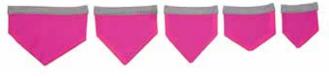

vidual)

cat. #lead typeGNRRegularGNLLight Wt.GNGLMG Lead-Free

#### GONADAL-GUARD (set of all 3)

| cat. # | lead type     | size | (width x length) |
|--------|---------------|------|------------------|
| GSR    | Regular       | S    | (4" × 4.5")      |
| GSL    | Light Wt.     | М    | (6" × 7")        |
| GSG    | LMG Lead-Free | L    | (7.5" × 9")      |

### **Diaper-Guard**

Adult Protective Diaper

Specifically designed radiation protective diapers for adults. 0.5mm Pb equivalency protection. Convenient tie strings at each hip.

#GDR



### **Gonadal-Guard**

Pediatric Gonadal Shields

Specifically designed sets will accommodate neonatal up to small children. Gender appropriate gonadal shielding. 0.5mm Pb equivalency protection.



GMR4 Regular GML4 Light Wt. GMG4 LMG Lead-Free



FEMALE (Pink/set of 5)

| cat. # | lead type     |
|--------|---------------|
| GFR5   | Regular       |
| GFL5   | Light Wt.     |
| GFG5   | LMG Lead-Free |

### **Diaper-Guard**

Pediatric Protective Diaper

Specifically designed radiation protective diapers accomodate infants up to small children. Color-coded regular lead diapers: small (red), medium (green), large (yellow). 0.5mm Pb equivalency protection.



| cat. # | back x length x front | size     |
|--------|-----------------------|----------|
| GBR-S  | 9.5"x 11"x 5"         | small    |
| GBR-M  | 12.5"x 12"x 7.5"      | medium   |
| GBR-L  | 15.5"x 13"x 9"        | large    |
| GBS-3  | set of all 3          | set of 3 |





**Child-Guard** 

Front Protection for Kids

#### **EZ Fit, Front Protection**

Front protection ap