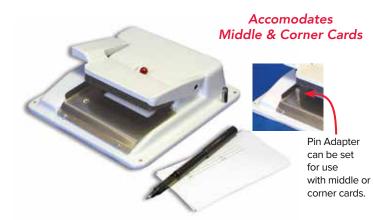

M

3 3

imprint location

Middle Top

Top Corner

Double Middle

GE or Kodak (compatible)

Q

1 1 С

2 2 D

Custom Cards measure 3" x 5" with 1" x 3" imprint window (GE and Kodak compatible cards are 31/4" x 73/16" with 1" x  $2\frac{1}{2}$ " imprint window). Each card is imprinted with: Your Custom Imprint (0, 1, 2 or 3 lines); Custom Legend (0, 1, 2 or 3 lines); (if not specified, standard legend will be used). Each pack contains 1,000 cards.

1000 cards

# I.D. Printer

Fully automatic exposure for perfect image prints. Adjustable exposure timer for most film types. Film positioning guides for middle or corner ID cards. Durable, all-metal housing. Plug-in model only; 110/120 VAC. 8"w x 8"d x 3"h. Shipping weight: 6 lbs.



CUSTOM

BUILDER

Cat.# IDC-

style

Μ

С

D

C

CARD

#IDP-33



### DARKROOM / VIEWING



# NEW!

UDS FedEx

# **LED Illuminators**

Use **70% LESS POWER** than Standard Illuminators! High quality illuminators include upper and lower Film Grips. Internal LED array offers consistent illumination from a matrix of lights per viewing area. Use as stand alone or wall mounted. Average light intensity is 4250 nits. 6 foot power cord with hospital grade plug. UL listed.



double bank LED #VBD-20LED

28"w x 3<sup>3</sup>/<sub>8</sub>"d x 21"h Shipping weight: 33 lbs.



High quality, cost effective illuminators. Includes upper and lower Film Grips. Internal reflectors offer consistent illumination from two 15-watt fluorescent lamps per viewing area. Use as stand alone or wall mounted. Average light intensity is 2000 nits. 6 foot power cord. UL listed.





1