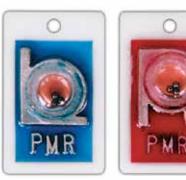

re. No more need for tape when you can instantly mate your markers!

#MM-XRAY 1 pair





#MM-XRAY10 10 pair

#MM-XRAY25 25 pair







#TA-1 R&L-5/8" 2 initials -  $\frac{3}{8}$ " or 3 initials -  $\frac{1}{4}$ " Without initials, order: #TA-4

# **Identifier Style**

Identifier markers have high-impact polystyrene casing. Enhances quality control with fewer repeat exams. Provides basic, yet personalized image identification.

> WORD and ARROW Markers are on page 98!

**Personal Touch Markers** are on pages 92-93!



#TA-7 R & L - 1" 2 initials -  $\frac{3}{8}$ " or 3 initials -  $\frac{1}{4}$ " Without initials, order: #TA-5



Without initials, order: #TA-001

#TA-2 Right & Left - 1/2" 2 or 3 initials - 1/4" Without initials, order: #TA-122

# **Identifier Position Indicator Markers**



#TA-17 Identifier Style R & L - 1/8" Position 2 initials -  $\frac{3}{8}$ " or 3 initials -  $\frac{1}{4}$ "



#TA-16 Identifier Style R & L - 7/8" Position No initials

# **Personal Touch Colors & Shapes**



RED/BLUE SOLID #TA-1 R & L -  $\frac{5}{8}$ " 2 initials -  $\frac{3}{8}$ " or 3 initials -  $\frac{1}{4}$ "



RED/BLUE/PURPLE TIE-DYE #PT-TR R & L -  $\frac{5}{8}$ " 2 initials -  $\frac{3}{8}$ " or 3 initials -  $\frac{1}{4}$ "

#### Who said work had to be boring?



YELLOW SOLID #PT-CY R & L -  $\frac{5}{8}$ " 2 initials -  $\frac{3}{8}$ " or 3 initials -  $\frac{1}{4}$ "



YELLOW/RED/ORANGE TIE-DYE #PT-TY R & L  $-\frac{5}{8}$ " 2 initials  $-\frac{3}{8}$ " or 3 initials  $-\frac{1}{4}$ "



GREEN SOLID #PT-CG R & L - <sup>5</sup>/8" 2 initials - <sup>3</sup>/8" or 3 initia