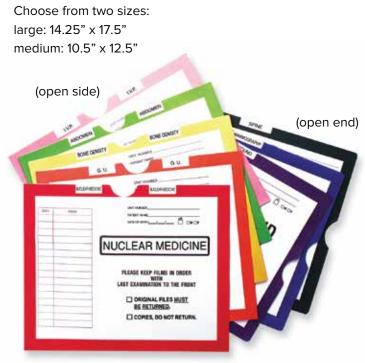

at#    | qty./ctn | wt./ctn | 1-9 ctns | 10-24 ctns | 25+ ctns |
|--------------------|---------|----------|---------|----------|------------|----------|
| <b>PINK</b> Border | JJM-PPM | 200      | 30#     |          |            |          |
| <b>BLUE</b> Border | JJM-BBM | 200      | 30#     |          |            |          |



1000/rl

18/pink

## **Category Inserts**

Locate specific examinations at a glance using solidcolor and printed border stock color systems. Made of 32lb. white stock. Color coding by category permits quick location of films. "Open side" category name is printed on both sides of thumbcut; "open end" category name is printed on top and bottom of insert for easy identification. All inserts are available in open side (long edge) and open end (short edge) styles.



| Large Siz<br>size (inches)<br>14.25 x 17.5                                                                                                                                                | ZE<br>qty./ctn<br>250                                                                                                                                                                     | wt./ctn<br>20#  | 1-9 ctns                                                                                                                                                         | 10-19 ctns                                                                                                                                                              | 20+ 0