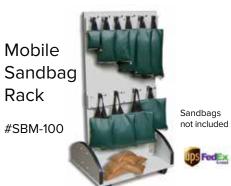

et: (2) 3-lb / 5" x 9" (2) 10-lb / 11" x 11" (2) 7-lb / 6" x 14" (1) 5-lb / 7" x 9" (1) 5-lb / 5" x 12"



sandsock kit #SBK-SA Set: (1) 1-lb / 2" x 8" (1) 12-lb / 6" x 25" (1) 10-lb / 6" x 20" (1) 5-lb / 5" x 15" (1) 3-lb / 4" x 12"



10-lb cervical #SBK-CB Set: (2) 10-lb / 11" x 11"



10-lb w/handles #SBK-HL Set: (2) 10-lb / 11" x 11"



general set (b) #SBK-GB Set: (2) 3-lb / 5" x 9" (2) 7-lb / 6" x 14" (2) 10-lb / 11" x 11"



athletic/bariatric #SBK-AA Set: (2) 7-lb / 10" x 10" (2) 10-lb / 7" x 16" (2) 20-lb / 12" x 14"



20-lb cervical #SBK-CC Set: (2) 20-lb / 12" x 14"



femoral/angio #SBK-FB Set: (1) 5-lb / 5" x 12" (1) 7-lb / 6" x 14" (1) 10-lb / 7" x 16"



pediatric #SBK-PA Set: (1) 1-lb / 4" x 5" (1) 5-lb / 7" x 9" (1) 2-lb / 4" x 9" (1) 7-lb / 6" x 14" (1) 3-lb / 5" x 9"



Organize & store sandbags for easy retrieval. 2-sided panel with 20 hanging hooks. Base shelf on both sides. 3" swivel casters. 53"h x 25"w x 19"d. 71

# **Standard Table Pads**

Pads can be used for imaging tables or stretchers. Fabricated for durability and longevity. Helps maintain complete control of the patient. Affordable for each room and table. Three types of covering, depending on usage. Two brass eyelets in each end for hanging. Soft and comfortable. Cleans easy with mild cleaner or germicide.







- TWO FOAM CHOICES:
- 1" comfort foam
- 2" firm density foam







Blue Upholstery

#### **Comfort Foam Pads**

Black Upholstery

| 72" x 23¼" x 1" |             |                  |  |  |
|-----------------|-------------|------------------|--|--|
| cat.#           | color       |