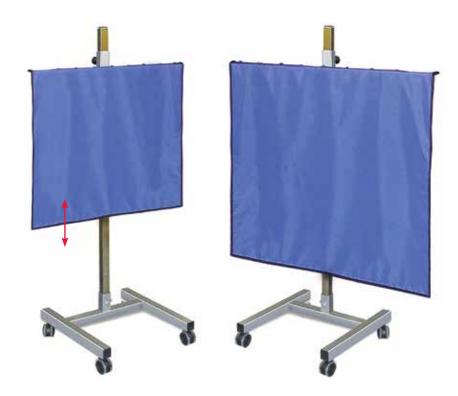

d**

0.5mm Pb equivalency. Adjustable height: 8" to 60". All steel H-base for maximum stability. Hardened chrome steel post. Posi-Lock height adjustable arm with spring-loaded pin.

#### 0.5mm - SHIELDING

Default color: royal blue.

| cat. #     | media     | width x height |
|------------|-----------|----------------|
| LPS-H3636  | lead      | 36" x 36"      |
| LPS-H4848  | lead      | 48" × 48"      |
| LPSG-H3636 | lead-free | 36" x 36"      |
| LPSG-H4848 | lead-free | 48" × 48"      |

#### 1.0mm - SHIELDING

| cat. #       | media     | width x height |
|--------------|-----------|----------------|
| LPS-H3636-1  | lead      | 36" × 36"      |
| LPS-H4848-1  | lead      | 48" × 48"      |
| LPSG-H3636-1 | lead-free | 36" x 36"      |
| LPSG-H4848-1 | lead-free | 48" × 48"      |



### **Solid Panel Deluxe Shield**

0.5mm Pb equivalency. Adjustable height: 8" to 60". Steady all steel T-base. Hardened chrome steel post. Posi-Lock height adjustable arm with spring-loaded pin. Default color: royal blue. Also available in 1.0mm lead and lead-free in both thicknesses.

#### 0.5mm - REGULAR LEAD

| cat. #     | w x h     |
|------------|-----------|
| LPS-T2424S | 24" × 24" |
| LPS-T2430S | 24" x 30" |
| LPS-T2436S | 24" x 36" |
| LPS-T2442S | 24" × 42" |
| LPS-T2448S | 24" × 48" |
| LPS-T3024S | 30" x 24" |
| LPS-T3030S | 30" x 30" |
| LPS-T3036S | 30" x 36" |
| LPS-T3042S | 30" x 42" |
| LPS-T3048S | 30" x 48" |
|            |           |



### **Pleated Panel Deluxe Shield**

0.5mm Pb equivalency. 24" has four panels, 30" has five. Adjustable height: 8" to 60". Stead