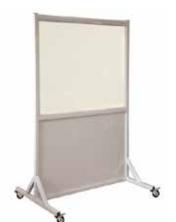

for Price) Leaded Glass: 30"w x 24"h Opaque Panel:30"w x 48"h Overall Size: 33"w x 75"h Ships @ 450 lbs.



#PBMB-3060 (Call for Price) Leaded Glass: 30"w x 60"h Opaque Panel:30"w x 12"h Overall Size: 33"w x 75"h Ships @ 450 lbs.

### **Viewing Panel Barriers**

Bring a full **2.0mm Pb Equivalency** of radiation protection anywhere you need it with our x-ray protective mobile barriers.

#### Each Barrier features:

Transparent/clear upper section of x-ray protective leaded glass; Opaque lower section of solid, leaded x-ray protection; Locking caster system for easy mobility (it is recommended that two people move the barrier for safety); Crated for secure shipment.



#PBMB-4830
(Call for Price)
Leaded Glass: 48"w x 30"h
Opaque Panel:48"w x 42"h
Overall Size: 51"w x 75"h
Ships @ 450 lbs.



#PBMB-4836 (Call for Price) Leaded Glass: 48"w x 36"h Opaque Panel:48"w x 36"h Overall Size: 51"w x 75"h Ships @ 650 lbs.



#PBMB-7236 (Call for Price) Leaded Glass: 72"w x 36"h Opaque Panel:72"w x 36"h Overall Size: 75"w x 75"h Ships @ 700 lbs.

A mobile barrier should offer greater protection than an apron. Techno-Shield provides **2.0mm Pb Equivalency** protection!

Leaded Glass panels by Schott, the world leader in protection and quality.

#### mobile shielding

### **Standard Shield**

0.5mm Pb equivalency. Adjustable height: 36" to 60". Stable, five-legged star base. Default color: royal blue.





#### 0.5mm - SHIELDING

| cat. #     | media     | width x height |
|------------|-----------|----------------|
| LPS-S2424  | lead      | 24" × 24"      |
| LPS-S2436  | lead      | 24