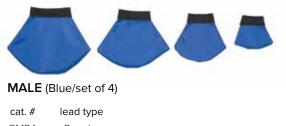

ilable in three sizes.



#### GONADAL-GUARD (individual)

cat. #lead typeGNRRegularGNLLight Wt.GNGLMG Lead-Free

#### GONADAL-GUARD (set of all 3)

| cat. # | lead type     | size | (width x length) |
|--------|---------------|------|------------------|
| GSR    | Regular       | S    | (4" × 4.5")      |
| GSL    | Light Wt.     | М    | (6" × 7")        |
| GSG    | LMG Lead-Free | L    | (7.5" × 9")      |

### **Diaper-Guard**

Adult Protective Diaper

Specifically designed radiation protective diapers for adults. 0.5mm Pb equivalency protection. Convenient tie strings at each hip.

#GDR



### **Gonadal-Guard**

Pediatric Gonadal Shields

Specifically designed sets will accommodate neonatal up to small children. Gender appropriate gonadal shielding. 0.5mm Pb equivalency protection.



GMR4 Regular GML4 Light Wt. GMG4 LMG Lead-Free



FEMALE (Pink/set of 5)

| cat. # | lead type     |
|--------|---------------|
| GFR5   | Regular       |
| GFL5   | Light Wt.     |
| GFG5   | LMG Lead-Free |

### **Diaper-Guard**

Pediatric Protective Diaper

Specifically designed radiation protective diapers accomodate infants up to small children. Color-coded regular lead diapers: small (red), medium (green), large (yellow). 0.5mm Pb equivalency protection.



| cat. # | back x length x front | size     |
|--------|-----------------------|----------|
| GBR-S  | 9.5"x 11"x 5"         | small    |
| GBR-M  | 12.5"x 12"x 7.5"      | medium   |
| GBR-L  | 15.5"x 13"x 9"        | large    |
| GBS-3  | set of all 3          | set of 3 |





**Child-Guard** 

Front Protection for Kids

####