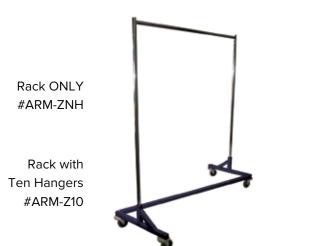

oning for facial comfort. Large lens pocket allows for maximum viewing area. Vented to prevent fogging.

Lead Equiv.: 0.75mm lens. Weight: 66 grams. Frame: impact resistant plastic.



### **Mobile Apron Rack**

Ten (10) swing-arm mobile garment stand. Durable all-steel construction. 24" x 24" H-Base for stability and easy cleaning. E-Z-Roll swivel locking casters. Convenient handle for easy mobility. Neutral Almond baked enamel finish. Overall height is 55". Some assembly required. Ships @ 110 lb.



Standard Mobile Rack #ARM-100 Standard WITH Glove Rack #ARM-G60



### **Mobile Apron Z-Rack**

Z-Base mobile rack nests with others when not in use. Heavy duty casters on 12G steel base. Chromedsteel posts and hang bar. 60"long x 60"tall bar allows hanging without creasing. Ships @ 35 lbs.



### **Apron Hangers**

Designed for standard aprons, panoramic, vests, skirts, etc. Top hook swivels for easy hanging. 21" long chromed-steel with anti-slip tips. Glove holders mounted onto back panel. Use on ARM-ZNH rack, peg rack, etc. Single ships @ 2 lbs.



### **Wall Mounted Apron Racks**

Ten or five swing-arm wall-mount apron racks. Mounting holes on 16" centers. All-steel durability with almond enamel finish. 10-Arm Ships @ 25 lb. / 5-Arm Ships @ 17 lb.



### **Glove Adapter**

Retrofits to Mobile Rack. Holds six (6) 18" gloves. Ships @ 8 lb.

#ARG-06





5-ARM, SWING RIGHT #ARW-R5

### **Apron Peg Racks**

6" angled pegs keep garments from slipping. All-steel Almond enamel finish.



(for 1 apron) #ARP-02 Ships @ 4 lb



8-peg (for 4 aprons) #ARP-08 Ships @ 11 lb

6-peq

(for