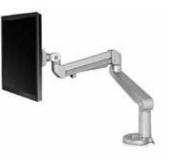

rectional movement
- Dynamic height adjustment
- Components can be easily relocated along support post.
- Includes: 1-31½" wall mount vertical track 1-extension arm keyboard tray 1-75mm/100mm VESA swivel mount
- (6.5-lb min / 17.5-lb max monitor capacity)
  Models with CPU Holder include an additional 31½" track (for 63" total) and CPU holder, adaptable for standard or thin CPU casements.
- Mobile Workstation includes: 1-intergrated workstation 1-steel post (total ht.: 67") 1-stablizer H-base 1-cable channel 4-locking casters





## **Desktop Articulating Monitor Supports**

### Economy Articulating Arm

Cat.# ZEMS-SV21

Articulating gas spring directional adjustment. 21" extension range. 13" height range. Weight capacity: 6.5-lb min./17.5-lb max. Pivot/tilt/rotate monitor. Clamp mount.



### Single Monitor/Keyboard Combo #ZEMS-MC21

Double-joint extension arm. 5"-24" extension range. 17" height range. Monitor weight capacity: 20-lb max. Pivot/tilt/rotate monitor. Includes gel palm rest. Clamp mount on 28" pole.



**Dual Economy Articulating Arms** 

Cat.# ZEMS-SV22

Similar to the

Supports two

monitors on

independent

capacity: 35-lbs.

gas spring articulating

arms. COMBINED weight

ZEMS-SV21

to the left.

Equipment is shown for illustration and is not included.

## **FUSION ERGO**

## **Fusion-Lift**

NO Assembly! NO Tools! Right out of the box you're ready to convert your existing desk into a Sit-to-Stand desk! The Upper Desk is 35<sup>3</sup>/<sub>8</sub>" x 15<sup>3</sup>/<sub>4</sub>" and will raise your workspace to a height of 20" with infinite height adjust