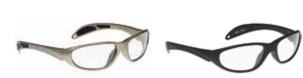

Blue nylon. 2-Year Limited Warranty.

| size | (width x length) |
|------|------------------|
| S    | (18" × 18")      |
| М    | (24" × 24")      |
| L    | (24" × 36")      |
| Х    | (24" × 48")      |

Guard-Tote Apparel Tote Bag

#ACB-28



Convenient tote for all your protective wear. Durable rip-stop nylon fabric with zippered closure. 28" long to minimize folding your aprons. EZ-Carry handle and shoulder strap included.

### **Hood-Guard**

One Size Fits All.

# 0 2

Long procedure protection. Covers the entire head. Hook & Loop closure. 0.5mm Pb equivalency.

#### HOOD-GUARD

| cat. # | lead type     |
|--------|---------------|
| HOL    | Light Wt.     |
| HOG    | LMG Lead-Free |



Model#ColorLER-9SPLSilverLER-9KPLBlackLER-9TPLTaupe

Plano Lens (Prescription Lens available)



### **Ultra-Guard**

#### Ultra-light and super stylish.

Curved lens adds to lateral protection. Regular hinges with wrap around frame. Universal bridge support. Available in most prescriptions. Includes premium case.

Lead Equiv.: 0.75mm lens. Weight: 60 grams. Frame: impact resistant polycarbonate.



### **Avant-Guard**

#### Two-tone colorful Ultra-Guards.

Curved lens adds to lateral protection. Regular hinges with wrap around frame. Universal bridge support. Available in most prescriptions. Includes premium case.

Lead Equiv.: 0.75mm lens. Weight: 60 grams. Frame: impact resistant polycarbonate.

#### Plano Lens (Prescription Lens available)



### **Color-Guard**

#### Bright-tone colorful Ultra-Guards.

Curved lens adds to lateral protection. Regular hinges with wrap around fram