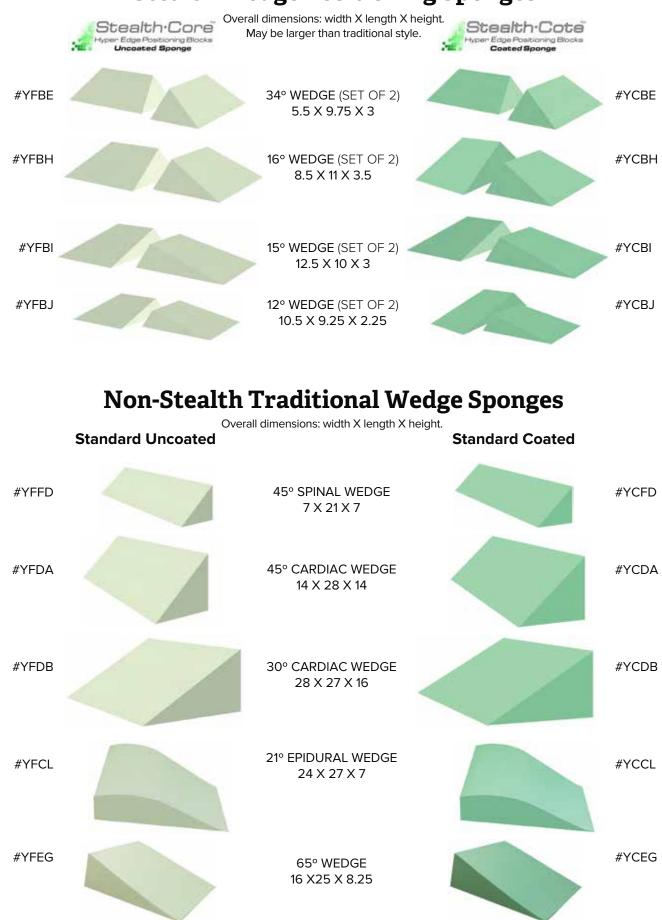

protection. (The **Stealth-Core<sup>™</sup>** and **Stealth-Cote<sup>™</sup>** sponges are Patent Pending.)

#### **Stealth Rectangle Positioning Sponges**

Overall dimensions: width X length X height. May be larger than traditional style.





4" SQUARE SPONGE BASE: 21.5 X 27.5 X 4 TOP: 18 x 24

TOP: 10 x 10

**#YFBY** 

#### Non-Stealth Traditional Rectangle Sponges Overall dimensions: width X length X height. **Standard Uncoated Standard Coated** 1.5" RECTANGLE #YFGG #YCGG 8 X 18 X 1.5 **#YFEO** 1.5" RECTANGLE #YCEO 14 X 21 X 1.5 2.5" RECTANGLE **#YFEM** #YCEM 15 X 24 X 2.5 **#YFBR** 1" RECTANGLE **#YCBR** 4 X 6 X 1 #YFBS 1.5" RECTANGLE #YCBS 4 X 6 X 1.5 2" RECTANGLE **#YFBT** #YCBT 4 X 6 X 2 #YFBV 2" RECTANGLE #YCBV 6 X 6 X 2 4" RECTANGLE #YFEH #YCEH 5.5 X 20 X 4

positioning wedges



#### **Stealth Wedge Positioning Sponges**

# Stealth Wedge Positioning Sponges

|       | Stealth.Core<br>Hyper Edge Positioning Blocks<br>Uncoasted Sponge | 9                                                                             |       |
|-------|-------------------------------------------------------------------|-------------------------------------------------------------------------------|-------|
| #YFEA |                                                                   | 45° SPINAL WEDGE<br>UNCOATED: 13.75 X 24 X 9.5<br>COATED: 13.75 X 33 X 9.5    | #YCEA |
| #YFEB |                                                                   | 45° SPINAL WEDGE<br>10.5 X 30 X 7.5                                           | #YCEB |
| #YFEE |