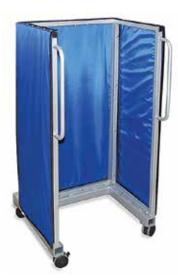

aded pin. Default color: royal blue. Also available in 1.0mm lead and lead-free in both thicknesses.

#### 0.5mm - REGULAR LEAD

| cat. #     | w x h     |
|------------|-----------|
| LPS-T2424P | 24" x 24" |
| LPS-T2430P | 24" x 30" |
| LPS-T2436P | 24" x 36" |
| LPS-T2442P | 24" x 42" |
| LPS-T2448P | 24" x 48" |
| LPS-T3024P | 30" x 24" |
| LPS-T3030P | 30" x 30" |
| LPS-T3036P | 30" x 36" |
| LPS-T3042P | 30" x 42" |
| LPS-T3048P | 30" x 48" |
|            |           |



### **Standing Shield**

Bring 0.5mm Pb equivalency of radiation protection anywhere you need it. The 48"tall x 21½"wide x 16"deep unit comes fully assembled on a sturdy H-Base frame of powder coated steel. Grip handle on the back of the unit facilitates easy mobility. Default color: royal blue.

Cat.# LPS-HT-2448





### **Table Drape Shielding**

Protect staff from scatter radiation without obstructing the C-Arm. 0.5mm Pb equivalency. Attaches with hook & loop (all included). Order two for double-sided use. Available in three widths: 24", 36" and 48". Mix sizes to fill desired width of coverage. Available in three heights: 24",30" and 36". Default color: royal blue.



#### Main Drape

| cat. #   | panel count | width x height |
|----------|-------------|----------------|
| TDP-2424 | 4-panels    | 24" × 24"      |
| TDP-2430 | 4-panels    | 24" × 30"      |
| TDP-2436 | 4-panels    | 24" × 36"      |
| TDP-2442 | 4-panels    | 24" × 42"      |
| TDP-3024 | 5-panels    | 30" × 24"      |
| TDP-3030 | 5-panels    | 30" × 30"      |
| TDP-3036 | 5-panels    | 30" × 36"      |
| TDP-3042 | 5-panels