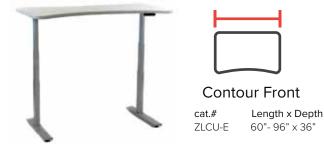

easy reach from any position. This desk is usually placed in a corner.



Corner View cat.# Left Wing x Right Wing ZCVU-E 60"- 96" x 60"- 96" (30" wing depth)

# Fusionergo

### ELECTRIC BASE:



Includes 3-position programmable controller.

25" adjustment range: 25.5"- 50.5" (at 1.5"/sec). Load capacity: 300 lbs. Requires less than 3amps of power. Locking casters available. Limited Lifetime Warranty.

### WORK SURFACE:

Laminated solid surface with high endurance PVC edging. Top is supported by a beamless frame that offers generous leg room. Locking casters available. Custom sizes available; please call for quote.

## **Contour Front**

The **contour front** is designed to keep all of the desk surface within easy reach from any position. This desk is usually placed against a flat wall.



## **Multi-Purpose Extension**

The **multi-purpose extension** is designed to support oneto-two separate viewing or computer systems. This desk can be placed in a corner or against a flat wall.



White

Gray

ote.

Top Edge Band

Leg/Frame

Black

## **FUSION FRGO**

chairs, stools & upholstery

## **Elemental Chair & Stool**

Comfortably meets all multi-task and office requirements. Back height adjustment. Tilting backrest. Pivot backrest. Tilting seat. Warranty: 7-year limited. Seat: 19"w x 19"d. Back: 19"w x 17.5"h. Stool includes

### Ideal for use with sit-to-stand desks.

Chair only: Seat height range: 16"-21" Overall height: 35"-43" Ships @ 101# (actual wt. 52#).

Stool only: Seat height range: 23"-33" Overall height: 42"-55" Ships @ 68# (actual wt. 46#)

**Chair No Arms** #ZOEC