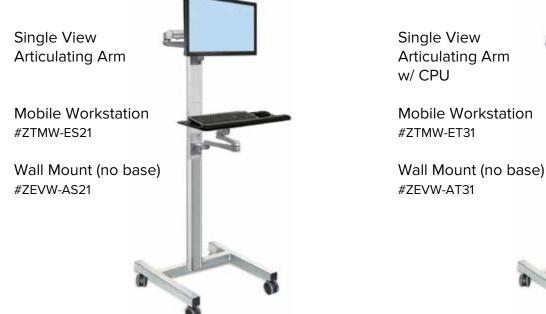

ol**

Self-skinned urethane seat and back. Height adjustable footring. Seat height: 22"-32". Overall ht: 37"-47". 7-year limited warranty. Ships @ 37#.

> #ZBCH-USB (Black ONLY, non-uphosItered)



# **FUSION ERGO**

### Workstations

Workstations feature:

- Omni-directional movement
- Dynamic height adjustment
- Components can be easily relocated along support post.
- Includes: 1-31½" wall mount vertical track 1-extension arm keyboard tray 1-75mm/100mm VESA swivel mount
- (6.5-lb min / 17.5-lb max monitor capacity)
  Models with CPU Holder include an additional 31½" track (for 63" total) and CPU holder, adaptable for standard or thin CPU casements.
- Mobile Workstation includes: 1-intergrated workstation 1-steel post (total ht.: 67") 1-stablizer H-base 1-cable channel 4-locking casters





## **Desktop Articulating Monitor Supports**

### Economy Articulating Arm

Cat.# ZEMS-SV21

Articulating gas spring directional adjustment. 21" extension range. 13" height range. Weight capacity: 6.5-lb min./17.5-lb max. Pivot/tilt/rotate monitor. Clamp mount.



### Single Monitor/Keyboard Combo #ZEMS-MC21

Double-joint extension arm. 5"-24" extension range. 17" height range. Monitor weight capacity: 20-lb max. Pivot/tilt/rotate monitor. Includes gel palm rest. Clamp mount on 28" pole.



**Dual Economy Articulating Arms** 

Cat.# ZEMS-SV22

Similar to the

Supports two

monitors on

independent

capacity: 35-lbs.

gas spring articulating

arms. COMBINED weight

ZEMS-SV21

to the left.

Equipment is shown for illustration and is not included.

## **FUSION ERGO**

## **Fusion-Lift**