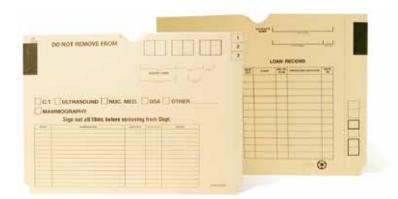

ator. Offset double thumbcut for easy access to contents. Double pocket version includes 10" x 15.75" report pocket with  $\frac{3}{4}$ " self expansion. Open side (opens along upper edge).



### single pocket

cat# qty./ctn wt./ctn 1-9 ctns 10-24 ctns 25+ ctns JJL-SPS 100 22#



### double pocket

cat# qty./ctn wt./ctn 1-9 ctns 10-24 ctns 25+ ctns JJL-DPS 100 25#

## **Multi-use Jackets**

Universal design allows many uses with one folder. Size:  $9^{9/16}$ " x  $12^{3/4}$ ", including  $^{3/4}$ " scored self expansion. Made of 11pt. manila stock. Universal copy includes check boxes for different exams. Offset double thumbcut for easy access to contents. Open side (opens along upper edge). (May require long lead-time.)

cat# qty./ctn wt./ctn 1-9 ctns 10-24 ctns 25+ ctns JJM-SPU 200 19#



## **Color-Code Labels**

Features permanent adhesive and release coated paper backing. Superior flexibility for long life. Other color systems available.

| cat# description qty./ctn 1-9 ctns 10-24 ct<br>see list any single 1000/rl<br>JLL-CNS 0-9 set 10 rolls                                                                          | ns 25+ ctns       | cat#descriptionsee listany singleJLS-CCSset of 10        | qty./ctn 1-9 ctns 10-24 ctns 25+ ctns<br>1000/rl<br>10 rolls |
|---------------------------------------------------------------------------------------------------------------------------------------------------------------------------------|-------------------|----------------------------------------------------------|--------------------------------------------------------------