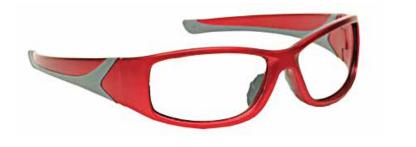

e.

Lead Equiv.: 0.75mm lens. Weight: 60 grams. Frame: impact resistant polycarbonate.



### **Avant-Guard**

#### Two-tone colorful Ultra-Guards.

Curved lens adds to lateral protection. Regular hinges with wrap around frame. Universal bridge support. Available in most prescriptions. Includes premium case.

Lead Equiv.: 0.75mm lens. Weight: 60 grams. Frame: impact resistant polycarbonate.

#### Plano Lens (Prescription Lens available)



### **Color-Guard**

#### Bright-tone colorful Ultra-Guards.

Curved lens adds to lateral protection. Regular hinges with wrap around frame. Universal bridge support. Available in most prescriptions. Includes premium case.

Lead Equiv.: 0.75mm lens. Weight: 60 grams. Frame: impact resistant polycarbonate.



Plano Lens (Prescription Lens NOT available)



Model# LER-TRPL LER-TKPL LER-TSPL

(Prescription Lens available)

Plano Lens

Color Red Black Silver

0 -0



Model# LER-6SPL LER-6KPL LER-6RPL LER-6BPL



**Predator-Guard** 

Radiation protection and splash protection. Close fit provide excellent visibility. Extra soft nose pads for superior comfort. Wrapping lens area increases protection. For larger framed faces. Includes premium case.

Lead Equiv.: 0.75mm lens. Weight: 70 grams. Frame: impact resistant polycarbonate.

### **Turbo-Guard**

For that sharp and stream-lined look. Large lens area for excellent coverage. Rubberized temple bars for comfortable grip. Rubber, ultra-soft, fixed nose pad. Available in almost all prescriptions. Includes premium case.

Lead Equiv.: 0.75mm lens. Weight: 65 grams. Frame: impact resistant nylon.

#