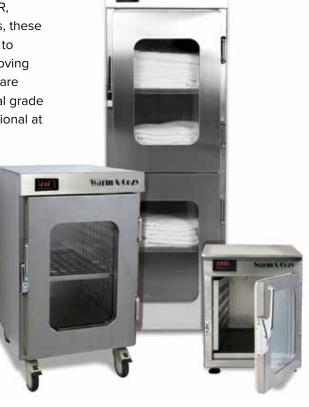

t LED controller. With no moving parts and an audio-visual temperature alarm, these heavy duty units are designed for safety and built to last. All three units come with hospital grade power cords and the two larger units include locking casters. Operational at either 120VAC or 220VAC, all three units are UL & CSA approved.

| Countertop Unit  | Short Cabinet    | Tall Cabinet     |
|------------------|------------------|------------------|
| Holds 7 bed      | Holds 25 bed     | Holds 50 bed     |
| sized blankets.  | sized blankets.  | sized blankets.  |
| 16" x 24" x 20"  | 22" x 29" x 40"  | 22" x 29" x 70"  |
| 70 lbs.          | 170 lbs.         | 350 lbs.         |
| #BW-210          | #BW-710          | #BW-1400         |
| (call for price) | (call for price) | (call for price) |





### Leg Support

Safely supports and positions patient leg. Easy to use Posi-Lock height adjustment. Lift height range: 141/2" to 19". 61/2" x 91/2" calf support comes with nylon covered pad. All steel frame with sturdy 9" x 12" base. Shipping weight: 14 lbs.

#LGS-09

# **Bariatric Leg Support**

Same as LGS-09, except: Extra large 15" x 18" base. Shipping weight: 19 lbs.

#LGS-B11



Provides true 90° Lateral View of Hip. Unobstructed Femoral Head and Neck.

### **Lateral Chest Support**



Height adjustable bar provides stability for patients of almost every height. Helps reduce re-takes. Cast aluminum base easily mounts to the wall. Repositionable aluminum bar is comfortable to grip.

#RLC-36 (36" tall support) #RLC-48 (48" tall support)



# Caliper

Accurately measures body thick