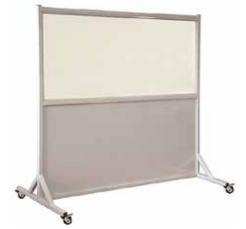

for Price) Leaded Glass: 30"w x 60"h Opaque Panel:30"w x 12"h Overall Size: 33"w x 75"h Ships @ 450 lbs.

### **Viewing Panel Barriers**

Bring a full **2.0mm Pb Equivalency** of radiation protection anywhere you need it with our x-ray protective mobile barriers.

#### Each Barrier features:

Transparent/clear upper section of x-ray protective leaded glass; Opaque lower section of solid, leaded x-ray protection; Locking caster system for easy mobility (it is recommended that two people move the barrier for safety); Crated for secure shipment.



#PBMB-4830
(Call for Price)
Leaded Glass: 48"w x 30"h
Opaque Panel:48"w x 42"h
Overall Size: 51"w x 75"h
Ships @ 450 lbs.



#PBMB-4836 (Call for Price) Leaded Glass: 48"w x 36"h Opaque Panel:48"w x 36"h Overall Size: 51"w x 75"h Ships @ 650 lbs.



#PBMB-7236 (Call for Price) Leaded Glass: 72"w x 36"h Opaque Panel:72"w x 36"h Overall Size: 75"w x 75"h Ships @ 700 lbs.

A mobile barrier should offer greater protection than an apron. Techno-Shield provides **2.0mm Pb Equivalency** protection!

Leaded Glass panels by Schott, the world leader in protection and quality.

#### mobile shielding

### **Standard Shield**

0.5mm Pb equivalency. Adjustable height: 36" to 60". Stable, five-legged star base. Default color: royal blue.





#### 0.5mm - SHIELDING

| cat. #     | media     | width x height |
|------------|-----------|----------------|
| LPS-S2424  | lead      | 24" × 24"      |
| LPS-S2436  | lead      | 24" × 36"      |
| LPS-S2448  | lead      | 24" × 48"      |
| LPSG-S2424 | lead-free | 24" × 24"      |
| LPSG-S2436 | lead-fr