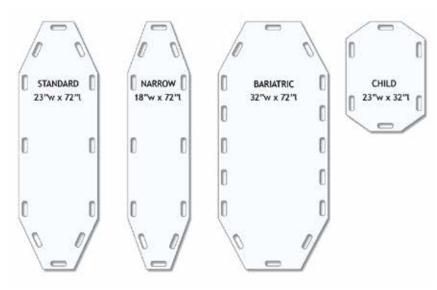

| yellow, 1 symbol        | 8"× 10"  |
|      | CMM-06  | В      | yellow, 6 symbols       | 8"x 10"  |
|      | MBN-13E | С      | restricted access (Eng) | 12"x 18" |
|      | MBN-14S | D      | restricted access (Sp)  | 12"x 18" |

# #YMCM (Medium) #YMCS (Small) (patients 5'-6' tall) (patients < 5' tall)</td> 12½ x 16¼ x 7 14½ x 18 x 4

#### ADJUSTABLE LEG POSITIONER

Specifically designed for RADIUS table tops. Removable pads allow three different knee heights. Cleanable coating.

#MCP-AP





#### **MRI Earplugs**

Economical protection. Latex-free. Use w/ headset or alone. Bulk packaged as 1000 pcs.



#### **Metal Detector**

Save patients and staff from embarrassing and hazardous situations. Features large scan surface w/ sensitivity reduction switch. Ships @ 15 lbs, UPS/FedEx.





#### **REGULAR BOARDS (white)**

| cat. #   | description |
|----------|-------------|
| TBS-2372 | standard    |
| TBN-1872 | narrow      |
| TBB-3272 | bariatric   |
| TBH-2332 | half        |

#### ANTI-STATIC BOARDS (black)

- cat. # TBS-2372AS TBN-1872AS TBB-3272AS TBH-2332AS
- description standard narrow bariatric half

## **MRI Transfer Boards**

Allows safe and efficient transfer of patients for general imaging, MRI, and CT. Durable, semi-rigid, slick material makes positioning under the patient easy. Transfer boards are radiolucent can be used in the imaging field. Conveniently located 1½" x 4½" hand-holds allow optimal movement. Regular Boards are made of ¾6" thick HDPE (high density polyethylene). Regular board color is white. Transfer boards ship at OverSize rates.

MR



##