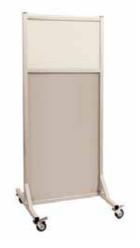

er for safety); Crated for secure shipment. **NOTE**: 84" barriers may not fit through some doorways.



#PBMW-2472 (Call for Price) Leaded Glass: 10"w x 12"h Overall Size: 24"w x 72"h Ships @ 350 lbs.



#PBMW-3072(Call for Price)Leaded Glass: 10"w x 12"hOverall Size: 30"w x 72"hShips @ 450 lbs.

### Procedure Barrier with arm cut-outs



#PBMB-7830 (Call for Price) Leaded Glass: 30"w x 22"h Overall Size: 34"w x 78"h Cut-out width: 22.5" Ships @ 425 lbs.



#PBMW-3672 (Call for Price) Leaded Glass: 10"w x 12"h Overall Size: 36"w x 72"h Ships @ 450 lbs.



#PBMW-2484 (Call for Price) Leaded Glass: 10"w x 12"h Overall Size: 24"w x 84"h Ships @ 450 lbs.



#PBMW-3084 (Call for Price) Leaded Glass: 10"w x 12"h Overall Size: 30"w x 84"h Ships @ 450 lbs.

### **TECHNO-SHIELD MOBILE BARRIERS**



#PBMB-3024 (Call for Price) Leaded Glass: 30"w x 24"h Opaque Panel:30"w x 48"h Overall Size: 33"w x 75"h Ships @ 450 lbs.



#PBMB-3060 (Call for Price) Leaded Glass: 30"w x 60"h Opaque Panel:30"w x 12"h Overall Size: 33"w x 75"h Ships @ 450 lbs.

### **Viewing Panel Barriers**

Bring a full **2.0mm Pb Equivalency** of radiation protection anywhere you need it with our x-ray protective mobile barriers.

#### Each Barrier features:

Transparent/clear upper section of x-ray protective leaded glass; Opaque lower section of solid, leaded x-ray protection; Locking caster system for easy mobility (it is recommended that two people move the barrier for safety); Crated for secure shipment.



#PBMB-4830
(Call for Price)
Leaded Glass: 48"w x 30"h
Opaque Panel:48"w x 42"h
Overall Size: 51"w x 75"h