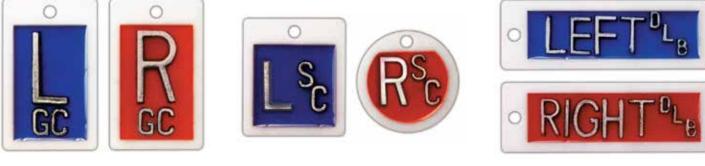

ers are on pages 92-93!

# **Marker Mates**

A new, reusable sticky strip that adheres markers to receptors or equipment. Simply peel off the protective film and apply to the back of your markers. Each pair of Marker Mates will last approximately 30-days under normal use and care. No more need for tape when you can instantly mate your markers!

#MM-XRAY 1 pair





#MM-XRAY10 10 pair

#MM-XRAY25 25 pair







#TA-1 R&L-5/8" 2 initials -  $\frac{3}{8}$ " or 3 initials -  $\frac{1}{4}$ " Without initials, order: #TA-4

# **Identifier Style**

Identifier markers have high-impact polystyrene casing. Enhances quality control with fewer repeat exams. Provides basic, yet personalized image identification.

> WORD and ARROW Markers are on page 98!

**Personal Touch Markers** are on pages 92-93!



#TA-7 R & L - 1" 2 initials -  $\frac{3}{8}$ " or 3 initials -  $\frac{1}{4}$ " Without initials, order: #TA-5



Without initials, order: #TA-001

#TA-2 Right & Left - 1/2" 2 or 3 initials - 1/4" Without initials, order: #TA-122

# **Identifier Position Indicator Markers**



#TA-17 Identifier Style R & L - 1/8" Position 2 initials -  $\frac{3}{8}$ " or 3 initials -  $\frac{1}{4}$ "



#TA-16 Identifier Style R & L - 7/8" Position No initials

# **Personal Touch Colors & Shapes**



RED/BLUE SOLID #TA-1 R & L -  $\frac{5}{8}$ " 2 initials -  $\frac{3}{8}$ " or 3 initials -  $\frac{1}{4}$ "



RED/BLUE/PURPLE TIE-DYE #PT-TR R & L -  $\frac{5}{8}$ " 2 initials -  $\frac{3}{8}$ " or 3 initials -  $\frac{1}{4}$ "

#### Who said work had to be boring?



YELLOW SOLID #PT-CY R & L -  $\frac{5