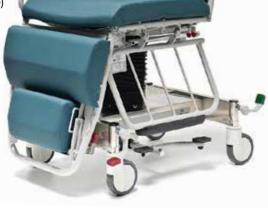

ters make for easy maneuvering. Backrest and leg section adjust from 90° upright to full spine, and 10° Trendelenburg. Features fold-down handrails and 3" comfort mattress. Weight capacity: 325 lbs.

# Video Fluoroscopic Chair

Ideal solution for radiology, mammography, and transport. Specially designed back has removable section to accommodate the space confinements of large imaging equipment. Easy controls allow height adjustment and full swivel for perfect patient positioning. Seat height range: 23.5" to 31.5". Premium 5" Tente casters make for easy maneuvering. Backrest and leg section adjust from 90° upright to full supine, and 10° Trendelenburg. Features a removable back section and 3" comfort mattress.



with seat rotated for increased imaging capacity. # CRH-VIC (Call for Price)



30

37

18.5

18'

26

# **Defecogram Chair**

Designed for use for patients with evacuation dysfunction. Defecography is a dynamic radiological examination that produces an anatomical depiction of the changes in the rectum and anal canal, and provides physicians with functional information about the movements of the pelvic floor at rest, during voluntary contraction, and with defecation. The chair allows radiography of a patient's bowel movement in radiology, rather than the more costly MRI/CT.

300-ib capacity unit includes locking casters, removalbe 10-qt basin, wrap around skirt for basin modesty, and a 9" raised heel support. Manufactured of Schedule 40 1¼" healthcare-grade PVC, this chair is non-returnable and offers a one-year warranty. Made in USA.





Cat.# CRH-DFC

# **CT EZ-P