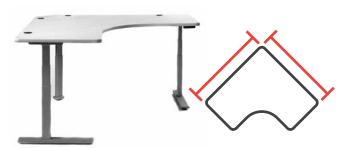

de cart. Compatible suggestions: Vidar Diagnostic ProAdvantage, Kodak DryView 5800/5850, Fuji DryPix 2000, Konica/Minolta DryPro 832, Codonics® Horizon

#DSC-2412C



### TOP "30x30"

30"wide x 30"deep top on a 24"wide cart. Compatible suggestions: Kodak DryView 5800/5850, Array 2905, AllPro ScanX 14, Agfa CR30 / Quantum CR30, Kodak CR120/140/260/500, Sony Filmstation

#DSC-2412D



Equipment is shown for illustration and is not included.

# **FUSION ERGO**

# Electric lift, height-adjustable desks

## **Straight Front**

The **straight front** is designed to resemble a standard desk and is usually placed against a flat wall.



## **Corner View**

The **corner view** is designed to keep all of the desk surface within easy reach from any position. This desk is usually placed in a corner.



Corner View cat.# Left Wing x Right Wing ZCVU-E 60"- 96" x 60"- 96" (30" wing depth)

# Fusionergo

### ELECTRIC BASE:



Includes 3-position programmable controller.

25" adjustment range: 25.5"- 50.5" (at 1.5"/sec). Load capacity: 300 lbs. Requires less than 3amps of power. Locking casters available. Limited Lifetime Warranty.

### WORK SURFACE:

Laminated solid surface with high endurance PVC edging. Top is supported by a beamless frame that offers generous leg room. Locking casters available. Custom sizes available; please call for quote.

## **Contour Front**

The **contour front** is designed to keep all of the desk surface within easy reach from any position. This desk is usually placed against a flat wall.



## **Multi-Purpose Extension**

The **multi-purpose extension** is desi