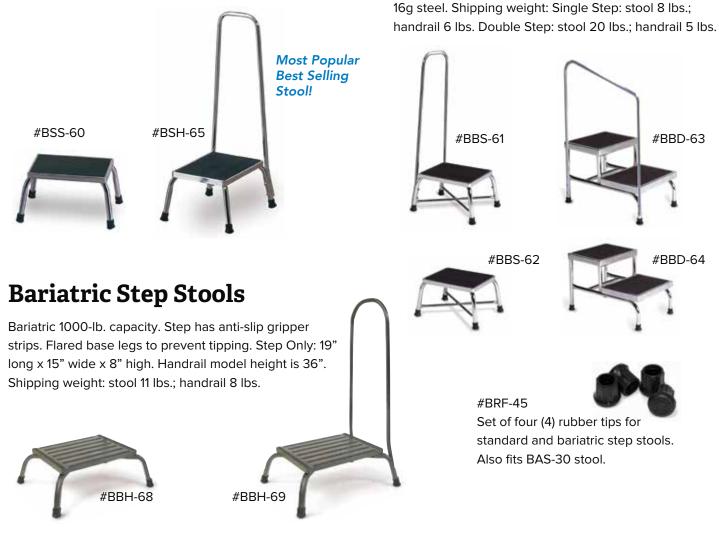

|
| CCZ-14-B   | 14" × 17"                 | 1 bag of 100 | (2 mil) |
| CCXZ-24-B* | 23" x 25"                 | 1 bag of 100 | (2 mil) |
| CCH-24-B*  | 23" x 25"                 | 1 bag of 100 | (4 mil) |

Oak Laminate

**Heavy Duty Step Stools** 

Bariatric 600-lb. capacity. Steps have a skid resistant

black mat surface. Height: Single Step: 8<sup>3</sup>/<sub>4</sub>" high step;

34<sup>1</sup>/<sub>2</sub>" with handrail. Double Step: 8" & 16" high steps;

43" with handrail. Handrail is 1" dia. chrome-plated

## **Standard Step Stools**

All steel 350-lb. capacity. Skid resistant black mat. 9" high stool with 11" x 13<sup>3</sup>/4" top; 34" tall with handrail. Handrail is <sup>7</sup>/8" dia. chrome-plated tubular steel. Easy assembly. Shipping weight: stool 8 lbs.; handrail 4 lbs.



## **Step Platforms**

Large area platforms offer superior patient stability. Laminated high pressure hardboard. Step has non-slip tread.

Oak Laminate



#BHW-01 20"w x 16"d x 8"h 300-lb capacity Gray Laminate



#BHW-02 20"w x 16"d x 8"h 300-lb capacity

#BHW-03

24"w x 28"d x 4"-8"h

500-lb capacity

40



## **IV Stands**

NEW 5-Leg base poles safety approved. 1" and <sup>7</sup>/<sub>8</sub>" telescoping, chromed steel tubes. Height range: 46"-83". Base diameter: economy 22"; 5-Leg 23". 5-Leg bases have scuff guard tips. Two or four rams-horn style IV hooks.





## **Instrument Stands**

Provides ready access to equipment or instruments. Leg posts are 1" chrome plated steel. Steel, easy-slide extension posts. Stainless steel tray is  $12" \times 19" \times 3/4"$  deep.

#### Hamper