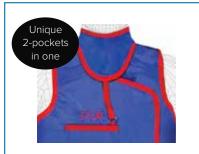

## FREE STUFF on applicable garments:

Double-Fold Binding Shoulder Pads Double Pocket Embroidery Recycling

| MEDIA               | BENEFITS                                                      | PROTECTION        | ATTENUATION                                                                        | WEIGHT                                                  |
|---------------------|---------------------------------------------------------------|-------------------|------------------------------------------------------------------------------------|---------------------------------------------------------|
| Regular<br>Lead     | Most Economical<br>and Recyclable                             | 100%<br>Lead      | 0.5mm Pb Equiv.<br>Protection averages<br>97% Attenuation<br>over 80,100,120 KVP   | 9-lbs<br>(based on medium<br>front protection<br>apron) |
| Lightweight<br>Lead | Lighter than<br>Regular Lead<br>and Recyclable                | Lead-Tin          | 0.5mm Pb Equiv.<br>Protection averages<br>96.8% Attenuation<br>over 80,100,120 KVP | 8-lbs<br>(based on medium<br>front protection<br>apron) |
| "LMG"*              | Lightest Weight,<br>Lead-Free,<br>Environmentally<br>Friendly | Tungsten-Antimony | 0.5mm Pb Equiv.<br>Protection averages<br>96.6% Attenuation<br>over 80,100,120 KVP | 7-lbs<br>(based on medium<br>front protection<br>apron) |