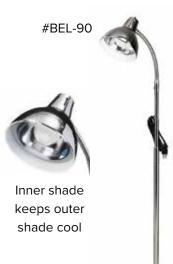

$  deep.

#### Hampers

#### **Tilt-Lid Hampers**

Lidded hampers provide sanitary environment for soiled linens. Durable, epoxy coated steel lid. Pedal activated lid with lid prop. Chrome plated steel frame. 3" rubber wheel casters.

> #BHS-10 (WHITE LID) #BHS-20 (RED LID) Ships @ 27 lbs.





Folding Hamper Adjustable for 18", 22", or 25" bags. Chrome plated steel frame. 3" rubber wheel casters.

#BHF-10 Ships @ 18 lbs.



Hamper Bags Drawstring hamper bags for all models. #BAG-35 (35-gallon capacity) #BAG-45 (45-gallon capacity)

## Standard Exam Lamp

Flexible gooseneck arm with 360° adjustable steel shade. Chrome steel stand has adjustable height range: 50" to 74". Uses one 60-watt incandescent bulb (not included). Weighted stationery base or 23" diameter mobile base. Weight: 7 lbs.



# Pneumatic Lift Stool with Locking Casters

Pneumatic gas cylinder easily adjusts height with convenient under-cushion ring. Adjustable height: 16" to 21". 16" x 3.5" thick seat cushion. 5-leg, chrome base. Reverse casters auto-lock when seated. 23" base provides excellent stability. Weight: 27 lbs.; Ships @ 33 lbs.

#BPS-30



# Halogen Exam Lamp

Flexible gooseneck arm with 540° adjustable head. Beige enamel coated steel stand is adjustable to 65½". Uses one high intensity 35-watt halogen lamp (incl.). 1500 Footcandles @ 24"; 3000° Kelvin. Weighted stationery base or 18" diameter mobile base.



# Pneumatic Lift Stool with Backrest

#BPS-32

(BPS-30 with adjustable backrest and paddle height lever)

BPS-30 & BPS-32 ONLY: choose fabric or vinyl on page 117



#### Spin-Lift Adjustable