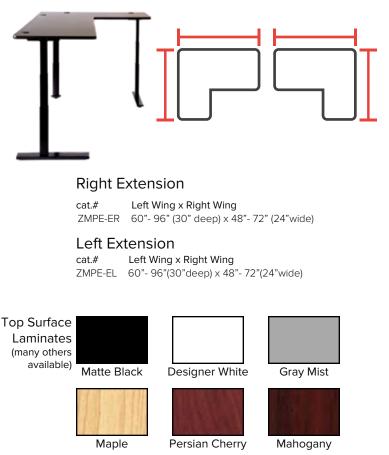

ncludes 3-position programmable controller.

25" adjustment range: 25.5"- 50.5" (at 1.5"/sec). Load capacity: 300 lbs. Requires less than 3amps of power. Locking casters available. Limited Lifetime Warranty.

### WORK SURFACE:

Laminated solid surface with high endurance PVC edging. Top is supported by a beamless frame that offers generous leg room. Locking casters available. Custom sizes available; please call for quote.

## **Contour Front**

The **contour front** is designed to keep all of the desk surface within easy reach from any position. This desk is usually placed against a flat wall.



## **Multi-Purpose Extension**

The **multi-purpose extension** is designed to support oneto-two separate viewing or computer systems. This desk can be placed in a corner or against a flat wall.



White

Gray

ote.

Top Edge Band

Leg/Frame

Black

## **FUSION FRGO**

chairs, stools & upholstery

## **Elemental Chair & Stool**

Comfortably meets all multi-task and office requirements. Back height adjustment. Tilting backrest. Pivot backrest. Tilting seat. Warranty: 7-year limited. Seat: 19"w x 19"d. Back: 19"w x 17.5"h. Stool includes

### Ideal for use with sit-to-stand desks.

Chair only: Seat height range: 16"-21" Overall height: 35"-43" Ships @ 101# (actual wt. 52#).

Stool only: Seat height range: 23"-33" Overall height: 42"-55" Ships @ 68# (actual wt. 46#)

**Chair No Arms** #ZOEC-MX03

20" footring.

Stool No Arms #ZOES-MX03

## YES<sup>tm</sup> High-Back

The Perfect blend of support, comfort, and style. Features contoured lumbar area and mesh-back comfort. Easy back heigh